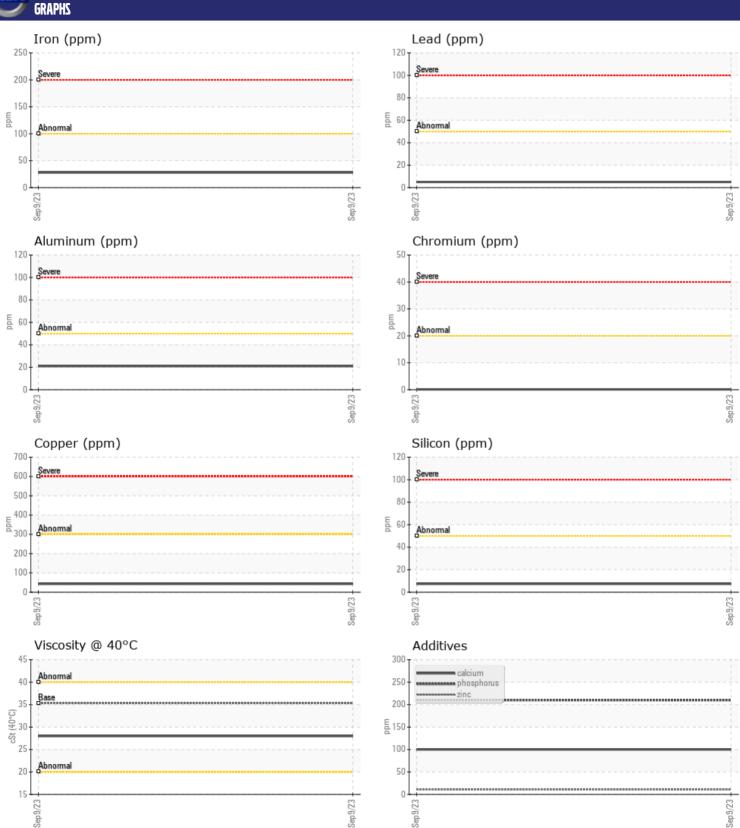

## CONSTRUCTION EQUIPMENT 23980 VOLVO A40G 352464 - TRANSMISSION

Sample No: VCP435174

Oil Type: VOLVO AUTOMATIC TRANSMISSION FLUID AT102

**Job No:** 23980

| CAMPI         | E INFORMATIO | N             |      |  |
|---------------|--------------|---------------|------|--|
|               |              | VCP435174     |      |  |
| Sample Number |              |               | <br> |  |
| Sample Date   |              | 09 Sep 2023   | <br> |  |
| Machine Hours |              | 3992          | <br> |  |
| Oil Hours     |              | 0             | <br> |  |
| Oil Changed   |              | Changed       | <br> |  |
| Sample Status |              | NORMAL        | <br> |  |
| VOLVO         |              |               |      |  |
| OIL CON       | IDITION      |               |      |  |
| Visc @ 40°C   | cSt          | □28.0         | <br> |  |
|               | CSC          |               |      |  |
| VOLVO         |              |               |      |  |
| CONTAI        | MINATION     |               |      |  |
| Silicon       | ppm          | <b>7</b>      | <br> |  |
| Sodium        | ppm          | <b>6</b>      | <br> |  |
| Potassium     | ppm          | <b>2</b>      | <br> |  |
|               |              |               |      |  |
| WEAR          | METALS       |               |      |  |
| Iron          | ppm          | ■28           | <br> |  |
| Copper        | ppm          | <b>43</b>     | <br> |  |
| Lead          | ppm          | <b>■</b> 5    | <br> |  |
| Tin           | ppm          | <b>6</b>      | <br> |  |
| Aluminum      | ppm          | <b>21</b>     | <br> |  |
| Chromium      | ppm          | <b>■&lt;1</b> | <br> |  |
| Molybdenum    | ppm          | <b>0</b>      | <br> |  |
| Nickel        | ppm          | <b>■7</b>     | <br> |  |
| Titanium      | ppm          | 0             | <br> |  |
| Silver        | ppm          | 0             | <br> |  |
| Manganese     | ppm          | <b>2</b>      | <br> |  |
| Vanadium      | ppm          | 0             | <br> |  |
|               |              |               |      |  |
| ADDITIV       | VES          |               |      |  |
| Calcium       | ppm          | ■100          | <br> |  |
| Magnesium     | ppm          | 4             | <br> |  |
| Zinc          | ppm          | ■11           | <br> |  |
| Phosphorus    | ppm          | <b>210</b>    | <br> |  |
| Barium        | ppm          | <b>■&lt;1</b> | <br> |  |
| Boron         | ppm          | <b>76</b>     | <br> |  |
| 231011        | PPIII        |               |      |  |

## Diagnosis

Resample at the next service interval to monitor. All component wear rates are normal. There is no indication of any contamination in the fluid. The condition of the fluid is acceptable for the time in service.