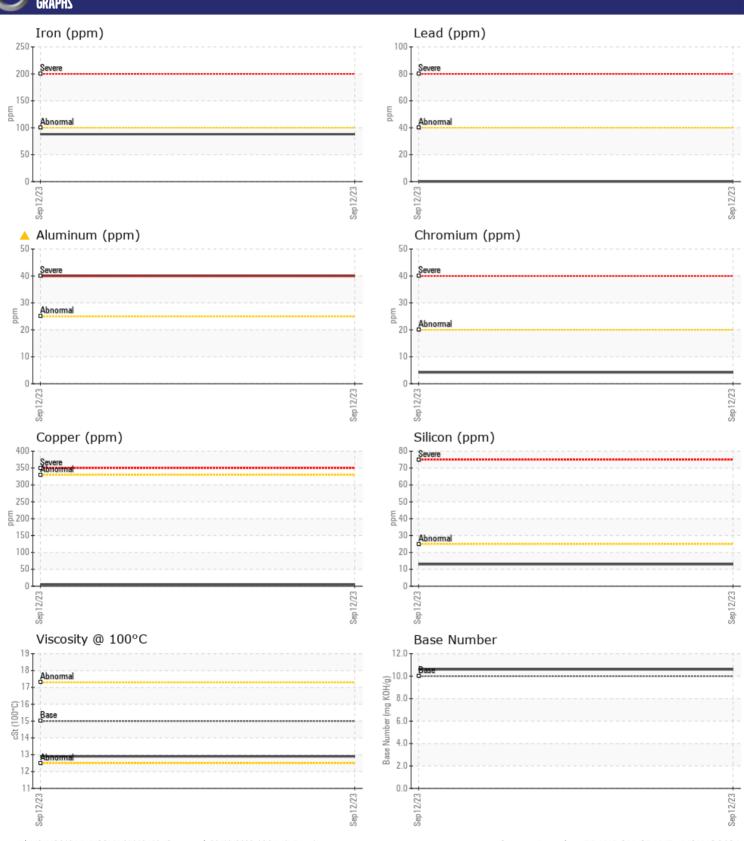

## CONSTRUCTION EQUIPMENT 20773 VOLVO SD115B 236641 - DIESEL ENGINE

Sample No: VCE237392

Oil Type: VOLVO ULTRA DIESEL ENGINE OIL 15W40 VDS-3

**Job No:** 20773

| VOLVO            |            |                  |      |  |
|------------------|------------|------------------|------|--|
| SAMPLE I         | NFORMATION |                  |      |  |
| Sample Number    |            | VCE237392        | <br> |  |
| Sample Date      |            | 12 Sep 2023      | <br> |  |
| Machine Hours    |            | 1210             | <br> |  |
| Oil Hours        |            | 0                | <br> |  |
| Oil Changed      |            | Changed          | <br> |  |
| Sample Status    |            | ABNORMAL         | <br> |  |
|                  |            |                  |      |  |
| OIL COND         | ITION      |                  |      |  |
| Visc @ 100°C     | cSt        | <b>12.9</b>      | <br> |  |
| Base Number (BN) |            | ■10.6            | <br> |  |
| Oxidation (PA)   | %          | 76               | <br> |  |
|                  |            |                  |      |  |
| CONTAMI          | NATION     |                  |      |  |
|                  |            | <b>-0.</b> 2     |      |  |
| Soot %           | %          | <b>■</b> 0.3     | <br> |  |
| Nitration (PA)   |            | 59               | <br> |  |
| Sulfation (PA)   | %          | NEG              |      |  |
| Glycol<br>Fuel   | %          | <1.0             | <br> |  |
| Silicon          |            | □ 13             | <br> |  |
| Sodium           | ppm        | <b>4</b>         | <br> |  |
| Potassium        | ppm        | <b>7</b>         | <br> |  |
| Otassiam         | РРШ        |                  |      |  |
| VOLVO            | TALC       |                  |      |  |
| WEAR ME          | IALS       |                  |      |  |
| Iron             | ppm        | ■88              | <br> |  |
| Copper           | ppm        | <b>4</b>         | <br> |  |
| Lead             | ppm        | ■0               | <br> |  |
| Tin              | ppm        | <b>■</b> <1      | <br> |  |
| Aluminum         | ppm        | <u>4</u> 0       | <br> |  |
| Chromium         | ppm        | <b>4</b>         | <br> |  |
| Molybdenum       | ppm        | <b>■</b> 68      | <br> |  |
| Nickel           | ppm        | <b>0</b>         | <br> |  |
| Titanium         | ppm        | <1               | <br> |  |
| Silver           | ppm        | <b>□</b> 0       | <br> |  |
| Manganese        | ppm        | 0                | <br> |  |
| Vanadium         | ppm        | U                | <br> |  |
| ADDITIVE         | ς          |                  |      |  |
| _                |            | =4706            |      |  |
| Calcium          | ppm        | <b>■</b> 1796    | <br> |  |
| Magnesium        | ppm        | <b>■</b> 567     | <br> |  |
| Zinc             | ppm        | ■ 1165<br>■ 1005 | <br> |  |
| Phosphorus       | ppm        | <b>■1005</b>     | <br> |  |
| Barium           | ppm        | ■0               | <br> |  |

## Diagnosis

Oil and filter change at the time of sampling has been noted. Resample at the next service interval to monitor. The aluminum level is abnormal. All other component wear rates are normal. There is no indication of any contamination in the oil. The BN result indicates that there is suitable alkalinity remaining in the oil. The condition of the oil is acceptable for the time in service.