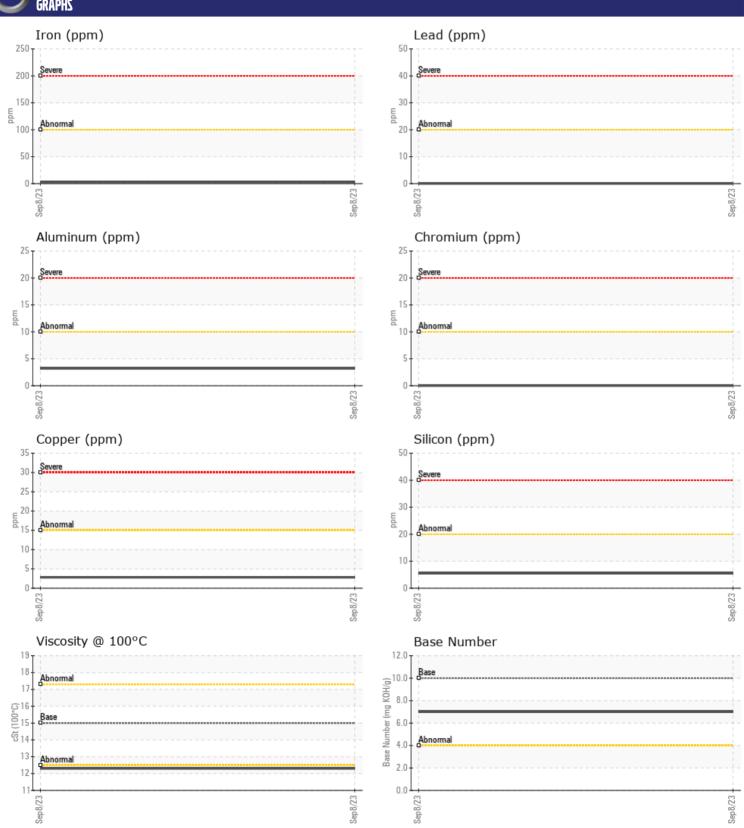

Silicon

Sodium

Potassium

Fuel

| SAMPLE II        | NFORMATION |             |  |  |  |  |  |
|------------------|------------|-------------|--|--|--|--|--|
| Sample Number    | -          | VCP413043   |  |  |  |  |  |
| Sample Date      |            | 08 Sep 2023 |  |  |  |  |  |
| Machine Hours    |            | 2237        |  |  |  |  |  |
| Oil Hours        |            | 0           |  |  |  |  |  |
| Oil Changed      |            | Changed     |  |  |  |  |  |
| Sample Status    |            | NORMAL      |  |  |  |  |  |
|                  |            |             |  |  |  |  |  |
| OIL CONDITION    |            |             |  |  |  |  |  |
| Visc @ 100°C     | cSt        | <b>12.3</b> |  |  |  |  |  |
| Base Number (BN) | mg KOH/g   | <b>7.0</b>  |  |  |  |  |  |
| Oxidation (PA)   | %          | 55          |  |  |  |  |  |
|                  |            |             |  |  |  |  |  |
| CONTAMINATION    |            |             |  |  |  |  |  |
| Soot %           | %          | ■ 0.1       |  |  |  |  |  |
| Nitration (PA)   | %          | 56          |  |  |  |  |  |
| Sulfation (PA)   | %          | 54          |  |  |  |  |  |

| WEAD       | METALS   |               |      |  |
|------------|----------|---------------|------|--|
| WEAR       | ME I WE? |               |      |  |
| Iron       | ppm      | <b>2</b>      | <br> |  |
| Copper     | ppm      | ■3            | <br> |  |
| Lead       | ppm      | <b>0</b>      | <br> |  |
| Tin        | ppm      | <b>■&lt;1</b> | <br> |  |
| Aluminum   | ppm      | <b>■3</b>     | <br> |  |
| Chromium   | ppm      | ■0            | <br> |  |
| Molybdenum | ppm      | <b>91</b>     | <br> |  |
| Nickel     | ppm      | ■0            | <br> |  |
| Titanium   | ppm      | <1            | <br> |  |
| Silver     | ppm      | <b>■</b> 0    | <br> |  |
| Manganese  | ppm      | <b>■&lt;1</b> | <br> |  |
| Vanadium   | ppm      | 0             | <br> |  |
|            |          |               |      |  |

| ADDITIVES  |     |             |  |  |  |  |
|------------|-----|-------------|--|--|--|--|
| Calcium    | ppm | <b>1531</b> |  |  |  |  |
| Magnesium  | ppm | <b>412</b>  |  |  |  |  |
| Zinc       | ppm | <b>1226</b> |  |  |  |  |
| Phosphorus | ppm | <b>1065</b> |  |  |  |  |
| Barium     | ppm | <b>■</b> 0  |  |  |  |  |
| Boron      | ppm | 475         |  |  |  |  |