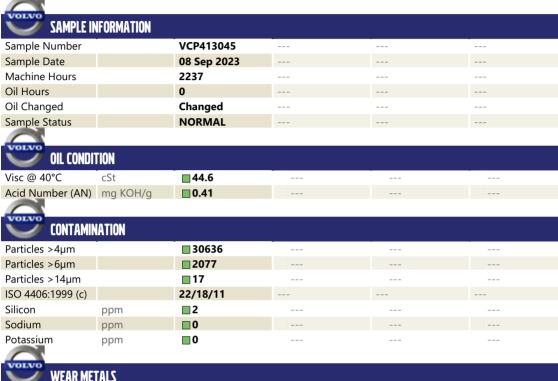

## **CONSTRUCTION EQUIPMENT**

SWA358219 HERC VOLVO EC350E 310717 - HYDRAULIC SYSTEM

Sample No: VCP413045

Oil Type: VOLVO SUPER HYDRAULIC OIL 46

Job No: SWA358219 HERC

| ETALS |                                         |     |                                                         |                                                           |
|-------|-----------------------------------------|-----|---------------------------------------------------------|-----------------------------------------------------------|
| ppm   | ■3                                      |     |                                                         |                                                           |
| ppm   | <b>18</b>                               |     |                                                         |                                                           |
| ppm   | <b>■</b> <1                             |     |                                                         |                                                           |
| ppm   | <b>■</b> <1                             |     |                                                         |                                                           |
| ppm   | <b>1</b>                                |     |                                                         |                                                           |
| ppm   | <b>■</b> <1                             |     |                                                         |                                                           |
| ppm   | <b>■</b> <1                             |     |                                                         |                                                           |
| ppm   | <b>■</b> <1                             |     |                                                         |                                                           |
| ppm   | 0                                       |     |                                                         |                                                           |
| ppm   | 0                                       |     |                                                         |                                                           |
| ppm   | <b>-&lt;1</b>                           |     |                                                         |                                                           |
| ppm   | 0                                       |     |                                                         |                                                           |
|       | ppm | ppm | ppm       3          ppm       18          ppm       <1 | ppm       3           ppm       18           ppm       <1 |

| ADDITI     | VES |            |      |  |
|------------|-----|------------|------|--|
| Calcium    | ppm | ■83        | <br> |  |
| Magnesium  | ppm | <b>■</b> 2 | <br> |  |
| Zinc       | ppm | <b>477</b> | <br> |  |
| Phosphorus | ppm | ■386       | <br> |  |
| Barium     | ppm | <b>0</b>   | <br> |  |
| Boron      | ppm | ■0         | <br> |  |

## Diagnosis

Resample at the next service interval to monitor. All component wear rates are normal. The system cleanliness is acceptable for your target ISO 4406 cleanliness code. The system and fluid cleanliness is acceptable. The AN level is acceptable for this fluid. The condition of the oil is suitable for further service.