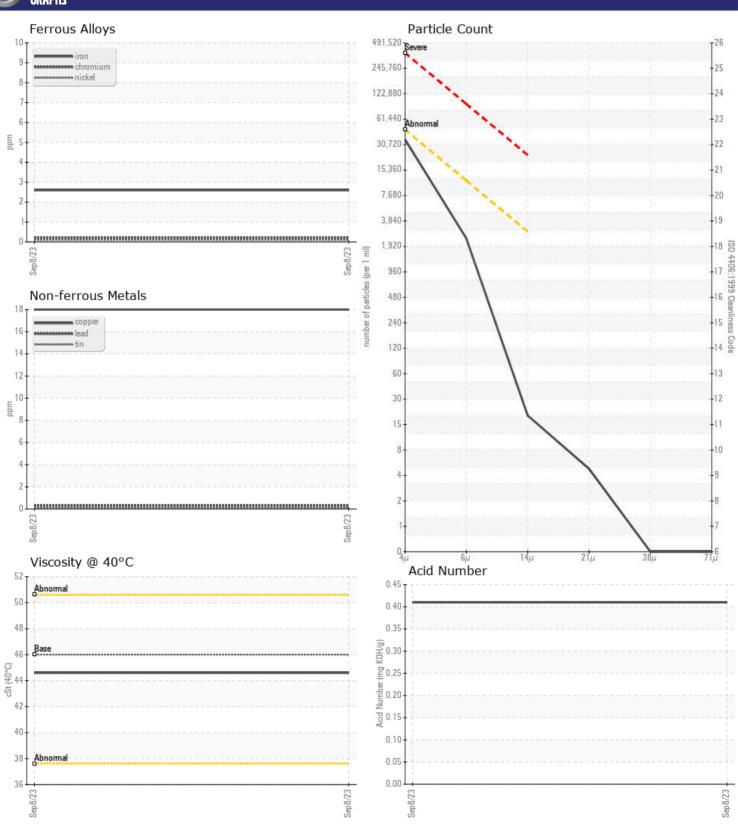

## Diagnosis

Resample at the next service interval to monitor. All component wear rates are normal. The system cleanliness is acceptable for your target ISO 4406 cleanliness code. The system and fluid cleanliness is acceptable. The AN level is acceptable for this fluid. The condition of the oil is suitable for further service.

## GRAPHS