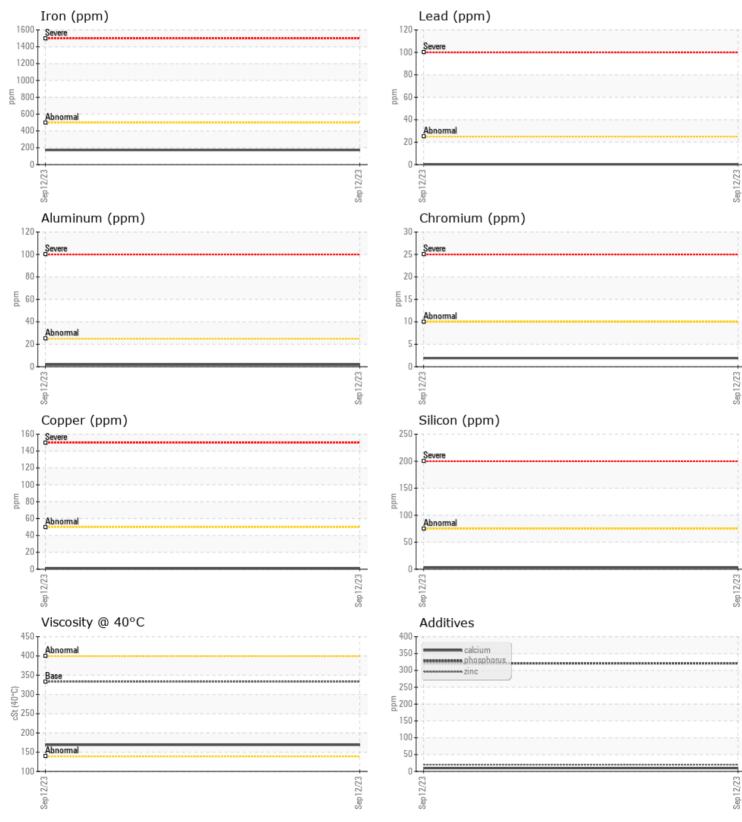

| VOLVO         |             |             |          |   |  |
|---------------|-------------|-------------|----------|---|--|
|               | INFORMATION |             | <u> </u> | _ |  |
| Sample Number |             | VCE254100   |          |   |  |
| Sample Date   |             | 12 Sep 2023 |          |   |  |
| Machine Hours |             | 588         |          |   |  |
| Oil Hours     |             | 0           |          |   |  |
| Oil Changed   |             | Changed     |          |   |  |
| Sample Status |             | ABNORMAL    |          |   |  |
|               |             |             |          |   |  |
| OIL CON       | DITION      |             |          |   |  |
| Visc @ 40°C   | cSt         | 169         |          |   |  |
| VOLVO         |             |             |          |   |  |
| CONTAM        | IINATION    |             |          |   |  |
| Silicon       | ppm         | 3           |          |   |  |
| Sodium        | ppm         | <b>1</b>    |          |   |  |
| Potassium     | ppm         | 0           |          |   |  |
|               |             |             |          |   |  |
| WEAR M        | IETALS      |             |          |   |  |
| Iron          | ppm         | 173         |          |   |  |
| Copper        | ppm         | ∎1          |          |   |  |
| Lead          | ppm         | □<1         |          |   |  |
| Tin           | ppm         | 0           |          |   |  |
| Aluminum      | ppm         | 2           |          |   |  |
| Chromium      | ppm         | 2           |          |   |  |
| Molybdenum    | ppm         | □<1         |          |   |  |
| Nickel        | ppm         | <b>□</b> <1 |          |   |  |
| Titanium      | ppm         | <1          |          |   |  |
| Silver        | ppm         | 0           |          |   |  |
| Manganese     | ppm         | 2           |          |   |  |
| Vanadium      | ppm         | 0           |          |   |  |
|               |             |             |          |   |  |
| ADDITIV       | ES          |             |          |   |  |
| Calcium       | ppm         | <b>10</b>   |          |   |  |
| Magnesium     | ppm         | <b>1</b>    |          |   |  |
| Zinc          | ppm         | 20          |          |   |  |
| Phosphorus    | ppm         | 321         |          |   |  |
|               |             |             |          |   |  |