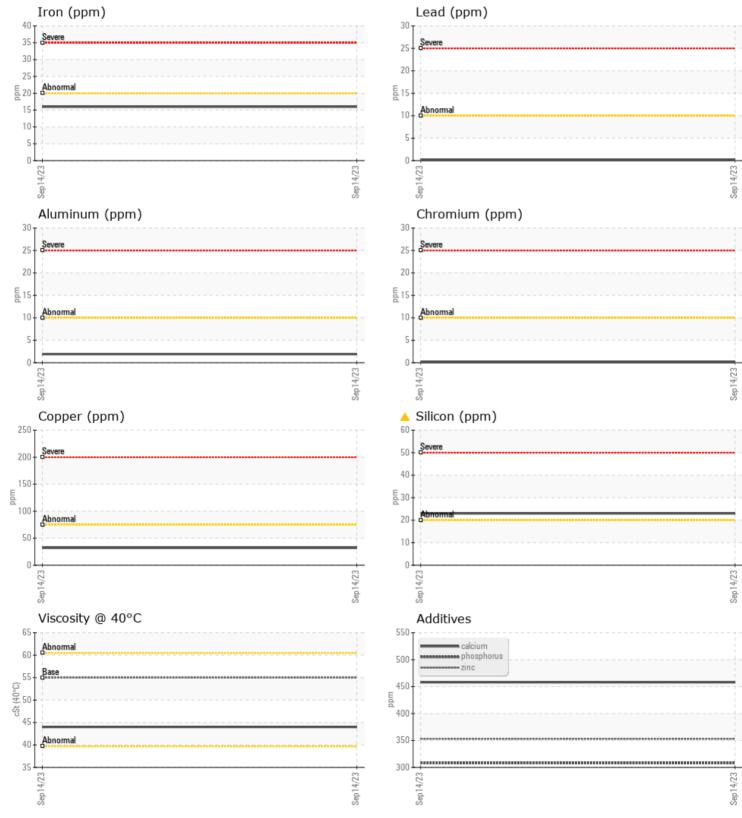

## VOLVO SUPER WET BRAKE TRANSAXLE OIL WB102

Job No:

|               | E INFORMATION | 1            |          |      |                                                                      |
|---------------|---------------|--------------|----------|------|----------------------------------------------------------------------|
| Sample Number |               | VCP427421    |          | <br> |                                                                      |
| Sample Date   |               | 14 Sep 2023  |          | <br> | 160 - ASCENDUM MACHINERY INC - MILLS RIVER                           |
| Machine Hours |               | 3978         |          | <br> | 215 FANNING FIELDS RD                                                |
| Oil Hours     |               | 0            |          | <br> | MILLS RIVER, NC                                                      |
| Oil Changed   |               | Changed      |          | <br> | US 28759                                                             |
| Sample Status |               | ABNORMAL     |          | <br> | Contact: BRANDON DRAKE                                               |
|               |               |              |          |      | brandon.drake@ascendummachinery.com                                  |
| VOLVO         |               |              |          |      | T: 8(286)687-0620                                                    |
| V OIL CON     |               |              | <u>.</u> | _    | F: (828)687-0622                                                     |
| Visc @ 40°C   | cSt           | <b>44.0</b>  |          | <br> |                                                                      |
|               |               |              |          |      | — Diagnosis                                                          |
|               | MINATION      |              |          |      | Diagnosis                                                            |
| Silicon       |               | <u> </u>     | <u> </u> | <br> | Oil and filter change at the time of                                 |
|               | ppm           |              |          |      | sampling has been noted. Resample<br>at the next service interval to |
| Sodium        | ppm           | 2            |          | <br> | monitor.All component wear rates                                     |
| Potassium     | ppm           | 2            |          | <br> | are normal. Elemental level of silicon                               |
| VOLVO         |               |              |          |      | (Si) above normal indicating ingress                                 |
| WEAR I        | METALS        |              |          |      | of seal material. The condition of the                               |
| Iron          | ppm           | <b>1</b> 6   |          | <br> | oil is acceptable for the time in                                    |
| Copper        | ppm           | 32           |          | <br> | service.                                                             |
| Lead          | ppm           | _<br>_<1     |          | <br> |                                                                      |
| Tin           | ppm           | <1           |          | <br> |                                                                      |
| Aluminum      | ppm           | 2            |          | <br> |                                                                      |
| Chromium      | ppm           |              |          | <br> |                                                                      |
| Molybdenum    | ppm           | 6            |          | <br> |                                                                      |
| Nickel        | ppm           | <b>  </b> <1 |          | <br> |                                                                      |
| Titanium      | ppm           | 0            |          | <br> |                                                                      |
| Silver        | ppm           | 0            |          | <br> |                                                                      |
| Manganese     | ppm           |              |          | <br> |                                                                      |
| Vanadium      | ppm           | 0            |          | <br> |                                                                      |
|               |               |              |          |      |                                                                      |
|               | VES           |              |          |      |                                                                      |
| Calcium       | ppm           | 458          |          | <br> |                                                                      |
| Magnesium     | ppm           | 18           |          | <br> |                                                                      |
| Zinc          | ppm           | 353          |          | <br> |                                                                      |
| Phosphorus    | ppm           | 308          |          | <br> |                                                                      |
| Barium        | ppm           | 0            |          | <br> |                                                                      |
| Boron         | ppm           | 15           |          | <br> |                                                                      |
|               | PP.11         |              |          |      |                                                                      |

## **CONSTRUCTION EQUIPMENT**

GRAPHS

VOLVO

Report Id: VOLVO1672 [WUSCAR] 05953060 (Generated: 09/28/2023 09:21:17) Rev: 1

Contact/Location: BRANDON DRAKE - VOLVO1672