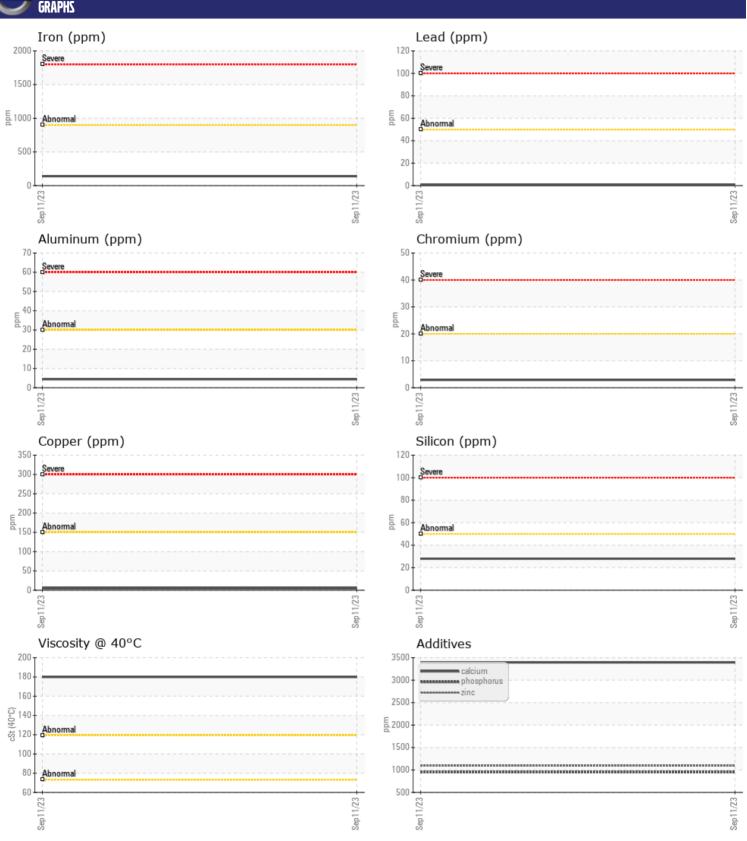

# CONSTRUCTION EQUIPMENT SW-1023869 SUNROC VOLVO A40G 340694 - REAR AXLE

Sample No: VCP419389 Oil Type: **NOT GIVEN** 

Job No: SW-1023869 SUNROC

| CVMDIE               | INFORMATIO    | V           |      |   |
|----------------------|---------------|-------------|------|---|
|                      | . INFUNITATIO |             |      | _ |
| Sample Number        |               | VCP419389   | <br> |   |
| Sample Date          |               | 11 Sep 2023 | <br> |   |
| Machine Hours        |               | 9476        | <br> |   |
| Oil Hours            |               | 0           | <br> |   |
| Oil Changed          |               | Not Changd  | <br> |   |
| Sample Status        |               | NORMAL      | <br> |   |
| VOLVO                |               |             |      |   |
| OIL CON              | DITION        |             |      |   |
| Visc @ 40°C          | cSt           | <b>180</b>  | <br> |   |
|                      | CSt           |             |      |   |
| VOLVO                |               |             |      |   |
| CONTAN               | MINATION      |             |      |   |
| Silicon              | ppm           | ■28         | <br> |   |
| Sodium               | ppm           | <b>-</b> <1 | <br> |   |
| Potassium            | ppm           | <b>0</b>    | <br> |   |
|                      |               |             |      |   |
| WEAR M               | IETAI C       |             |      |   |
| _                    | ICI NEZ       | <u>.</u>    |      |   |
| Iron                 | ppm           | <b>140</b>  | <br> |   |
| Copper               | ppm           | <b>5</b>    | <br> |   |
| Lead                 | ppm           | <b></b>     | <br> |   |
| Tin                  | ppm           | <b>■</b> <1 | <br> |   |
| Aluminum             | ppm           | ■4          | <br> |   |
| Chromium             | ppm           | <b>■</b> 3  | <br> |   |
| Molybdenum           | ppm           | 4           | <br> |   |
| Nickel               | ppm           | <b>■</b> <1 | <br> |   |
| Titanium             | ppm           | 2           | <br> |   |
| Silver               | ppm           | 0           | <br> |   |
| Manganese            | ppm           | 7           | <br> |   |
| Vanadium             | ppm           | 0           | <br> |   |
| VOLVO                |               |             | <br> |   |
| ADDITIV              | Zal           |             |      |   |
| Calcium              |               | 3395        | <br> |   |
| Magnesium            | ppm           | 17          |      |   |
| •                    | ppm           | 1094        | <br> |   |
| Zinc                 | ppm           |             | <br> |   |
| Phosphorus<br>Barium | ppm           | 952<br>0    | <br> |   |
|                      | ppm           |             |      |   |
| Boron                | ppm           | 25          | <br> |   |

### Diagnosis

Resample at the next service interval to monitor. Please specify the brand, type, and viscosity of the oil on your next sample.All component wear rates are normal. There is no indication of any contamination in the oil. The condition of the oil is acceptable for the time in service.