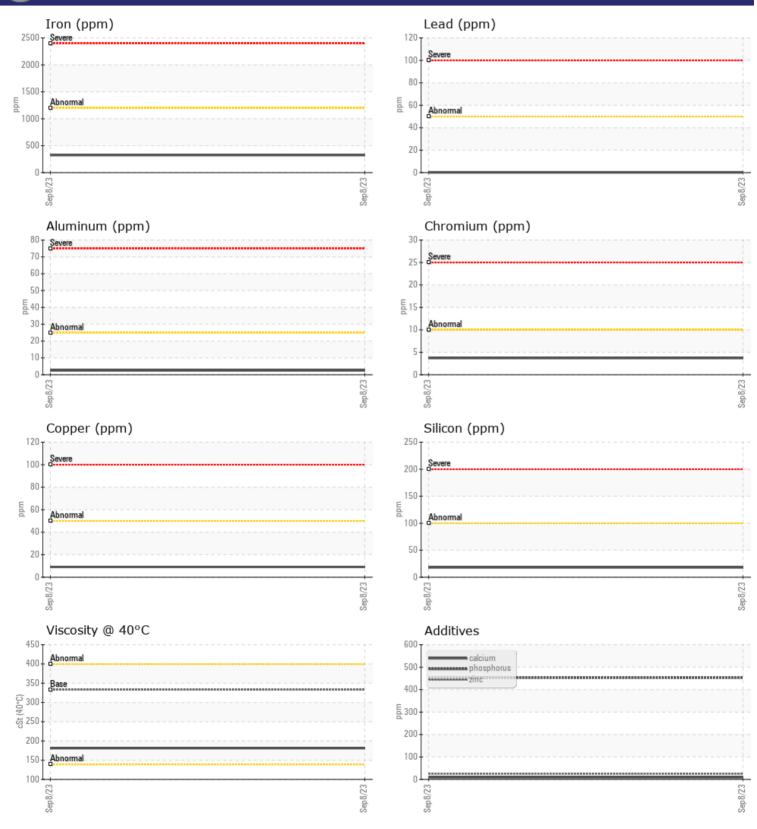

Phosphorus

Silver

|               | E INFORMATION | l            | <br> |  |
|---------------|---------------|--------------|------|--|
| Sample Number |               | VCP413044    | <br> |  |
| Sample Date   |               | 08 Sep 2023  | <br> |  |
| Machine Hours |               | 2237         | <br> |  |
| Oil Hours     |               | 0            | <br> |  |
| Oil Changed   |               | Changed      | <br> |  |
| Sample Status |               | NORMAL       | <br> |  |
|               |               |              |      |  |
| OIL CON       | IDITION       |              | <br> |  |
| Visc @ 40°C   | cSt           | 181          | <br> |  |
| VOLVO         |               |              |      |  |
| CONTAI        | MINATION      |              |      |  |
| Silicon       | ppm           | <b>1</b> 8   | <br> |  |
| Sodium        | ppm           | 0            | <br> |  |
| Potassium     | ppm           | 0            | <br> |  |
|               |               |              |      |  |
| WEAR I        | METALS        |              |      |  |
| Iron          | ppm           | 324          | <br> |  |
| Copper        | ppm           | <b>9</b>     | <br> |  |
| Lead          | ppm           | ■ <1         | <br> |  |
| Tin           | ppm           | <b>  </b> <1 | <br> |  |
| Aluminum      | ppm           | 2            | <br> |  |
| Chromium      | ppm           | <b>4</b>     | <br> |  |
| Molybdenum    | ppm           | 0            | <br> |  |
| Nickel        | ppm           | <b>□</b> <1  | <br> |  |
|               |               |              |      |  |

0

0

6

9

2

25

453

■ <1

0

ppm

**ADDITIVES** 