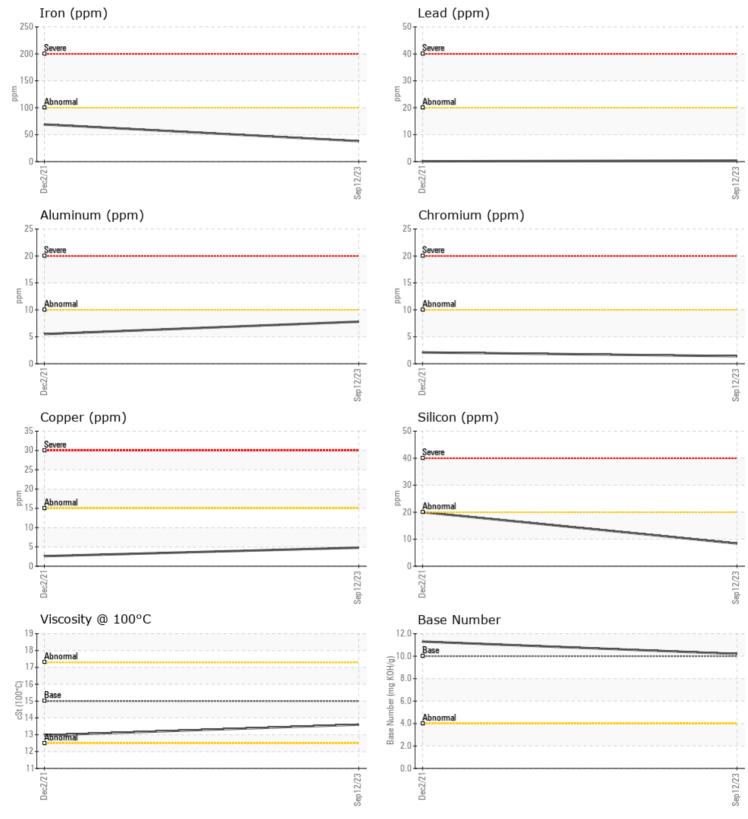

# **CONSTRUCTION EQUIPMENT**

GRAPHS

VOLVO

Report Id: VOLVO2990 [WUSCAR] 05953670 (Generated: 09/20/2023 05:07:48) Rev: 1

Contact/Location: PAUL CONZ - VOLVO2990