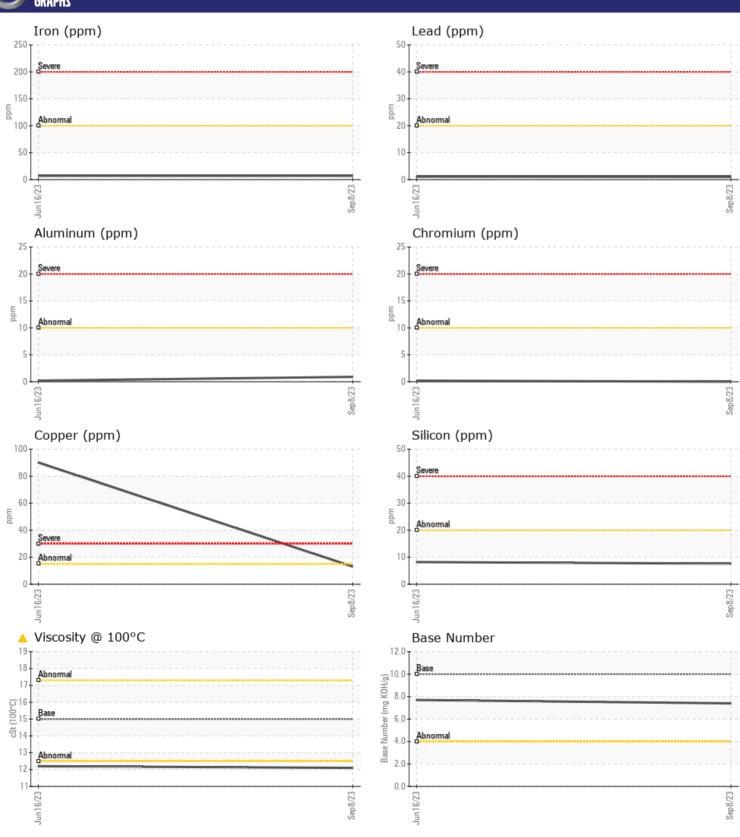

Silicon

Sodium

Potassium

Fuel

| SAMPLE          | INFORMATION |             |               |      |
|-----------------|-------------|-------------|---------------|------|
| Sample Number   | -           | VCP412537   | VCP419279     | <br> |
| Sample Date     |             | 08 Sep 2023 | 16 Jun 2023   | <br> |
| Machine Hours   |             | 1576        | 1010          | <br> |
| Oil Hours       |             | 560         | 500           | <br> |
| Oil Changed     |             | Changed     | Changed       | <br> |
| Sample Status   |             | ATTENTION   | ABNORMAL      | <br> |
|                 |             |             |               |      |
| OIL COND        | ITION       |             |               |      |
| Visc @ 100°C    | cSt         | <b>12.1</b> | <b>▲</b> 12.2 | <br> |
| Base Number (BN | ) mg KOH/g  | <b>■7.4</b> | <b>7.7</b>    | <br> |
| Oxidation (PA)  | %           | 65          | 67            | <br> |
|                 |             |             |               |      |
| CONTAM          | INATION     |             |               |      |
| Soot %          | %           | ■ 0.1       | □ 0.1         | <br> |
| Nitration (PA)  | %           | 66          | 60            | <br> |
| Sulfation (PA)  | %           | 56          | 56            | <br> |

| WEAR N     | METALS |               |             |      |
|------------|--------|---------------|-------------|------|
| Iron       | ppm    | <b>7</b>      | 7           | <br> |
| Copper     | ppm    | <b>13</b>     | <b>4</b> 90 | <br> |
| Lead       | ppm    | <b>1</b>      | <b>1</b>    | <br> |
| Tin        | ppm    | <b>■</b> <1   | <b>1</b>    | <br> |
| Aluminum   | ppm    | <b>■&lt;1</b> | < 1         | <br> |
| Chromium   | ppm    | ■0            | <b>-</b> <1 | <br> |
| Molybdenum | ppm    | <b>60</b>     | <b>6</b> 2  | <br> |
| Nickel     | ppm    | ■0            | <b>0</b>    | <br> |
| Titanium   | ppm    | 6             | 0           | <br> |
| Silver     | ppm    | ■0            | 0           | <br> |
| Manganese  | ppm    | <b>■&lt;1</b> | < 1         | <br> |
| Vanadium   | ppm    | <1            | 0           | <br> |

NEG

0.4

П8

**1** 

| ADDITIVES  |     |             |             |  |  |  |  |
|------------|-----|-------------|-------------|--|--|--|--|
| Calcium    | ppm | <b>1299</b> | <b>1248</b> |  |  |  |  |
| Magnesium  | ppm | 1064        | 953         |  |  |  |  |
| Zinc       | ppm | <b>1364</b> | <b>1358</b> |  |  |  |  |
| Phosphorus | ppm | <b>1069</b> | <b>1041</b> |  |  |  |  |
| Barium     | ppm | <b>0</b>    | <b>0</b>    |  |  |  |  |
| Boron      | ppm | <b>5</b>    | <b>5</b>    |  |  |  |  |

### Diagnosis

Oil and filter change at the time of sampling has been noted. No corrective action is recommended at this time. Resample at the next service interval to monitor.All component wear rates are normal. There is no indication of any contamination in the oil. The oil viscosity is lower than normal. The BN result indicates that there is suitable alkalinity remaining in the oil. Confirm oil type.

#### GRAPHS