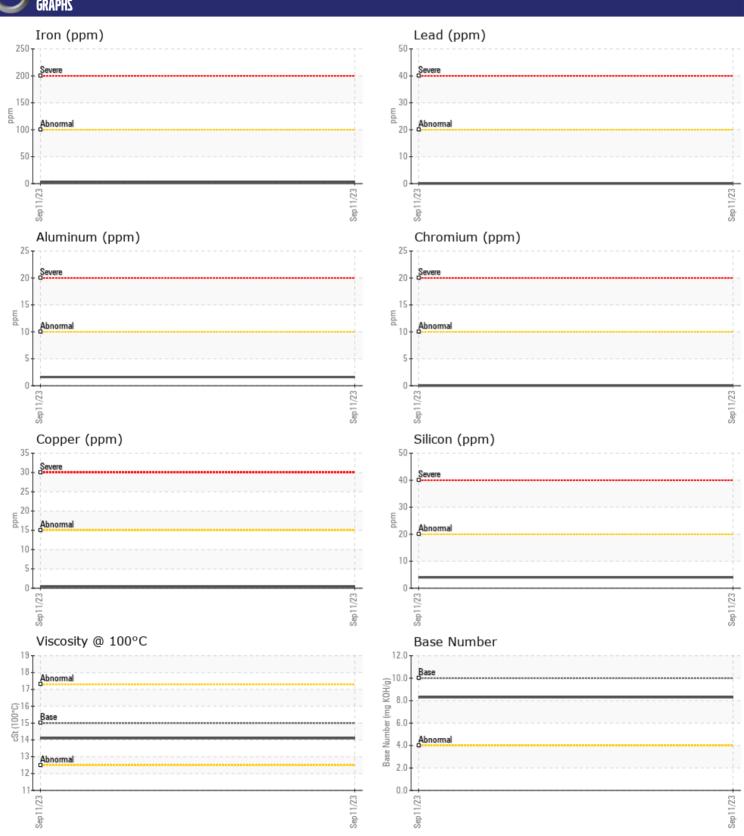

| VOLVO              |          |               |  |  |  |
|--------------------|----------|---------------|--|--|--|
| SAMPLE INFORMATION |          |               |  |  |  |
| Sample Number      |          | VCP433828     |  |  |  |
| Sample Date        |          | 11 Sep 2023   |  |  |  |
| Machine Hours      |          | 723           |  |  |  |
| Oil Hours          |          | 0             |  |  |  |
| Oil Changed        |          | Changed       |  |  |  |
| Sample Status      |          | NORMAL        |  |  |  |
|                    |          |               |  |  |  |
| OIL CONDITION      |          |               |  |  |  |
| Visc @ 100°C       | cSt      | <b>14.1</b>   |  |  |  |
| Base Number (BN)   | mg KOH/g | ■8.3          |  |  |  |
| Oxidation (PA)     | %        | 53            |  |  |  |
|                    |          |               |  |  |  |
| CONTAMINATION      |          |               |  |  |  |
| Soot %             | %        | ■ 0.1         |  |  |  |
| Nitration (PA)     | %        | 37            |  |  |  |
| Sulfation (PA)     | %        | 53            |  |  |  |
| Glycol             | %        | NEG           |  |  |  |
| Fuel               | %        | <1.0          |  |  |  |
| Silicon            | ppm      | <b>■</b> 4    |  |  |  |
| Sodium             | ppm      | ■2            |  |  |  |
| Potassium          | ppm      | ■3            |  |  |  |
| VOLVO              |          |               |  |  |  |
| WEAR ME            | TALS     |               |  |  |  |
| Iron               | ppm      | <b>2</b>      |  |  |  |
| Copper             | ppm      | <b>■</b> <1   |  |  |  |
| Lead               | ppm      | ■0            |  |  |  |
| Tin                | ppm      | <b>■&lt;1</b> |  |  |  |
| Aluminum           | ppm      | <b>2</b>      |  |  |  |
| Chromium           | ppm      | <b>■</b> 0    |  |  |  |
| Molybdenum         | ppm      | <b>■79</b>    |  |  |  |