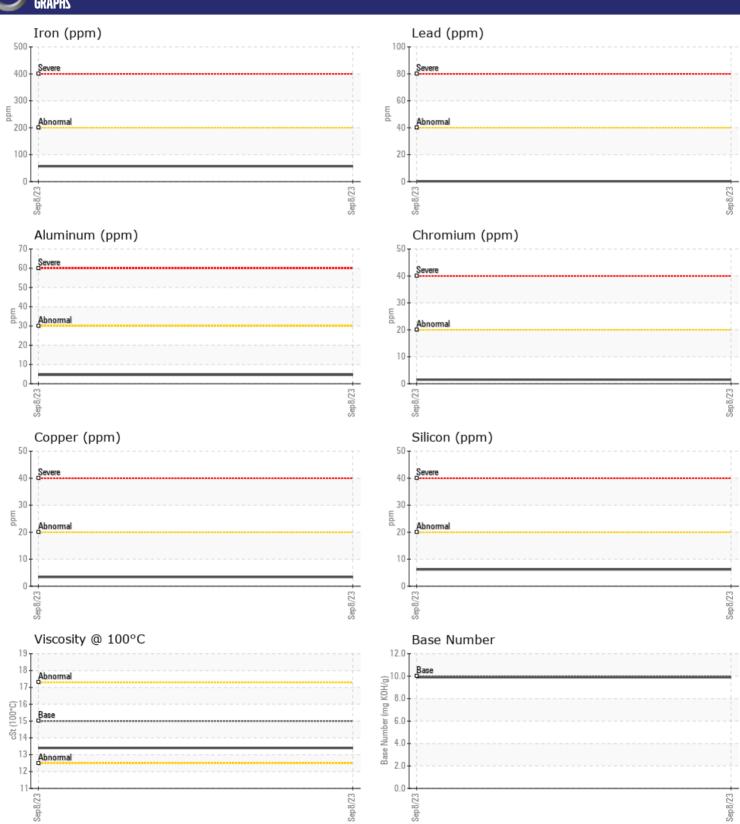

# CONSTRUCTION EQUIPMENT VOLVO L70H 624550 - DIESEL ENGINE

Sample No: VCP323819

Oil Type: VOLVO ULTRA DIESEL ENGINE OIL 15W40 VDS-3

Job No:

| CVMDLEI          | NFORMATION  |               |      |  |
|------------------|-------------|---------------|------|--|
|                  | AF URMA HUN |               |      |  |
| Sample Number    |             | VCP323819     | <br> |  |
| Sample Date      |             | 08 Sep 2023   | <br> |  |
| Machine Hours    |             | 4508          | <br> |  |
| Oil Hours        |             | 0             | <br> |  |
| Oil Changed      |             | Changed       | <br> |  |
| Sample Status    |             | NORMAL        | <br> |  |
| VOLVO            |             |               |      |  |
| OIL CONDI        | TION        |               |      |  |
| Visc @ 100°C     | cSt         | <b>13.4</b>   | <br> |  |
| Base Number (BN) | mg KOH/g    | ■9.9          | <br> |  |
| Oxidation (PA)   | %           | 81            | <br> |  |
|                  |             |               |      |  |
| VOLVO            | IATION      |               |      |  |
| CONTAMIN         | NATIUN      |               |      |  |
| Soot %           | %           | ■ 0.4         | <br> |  |
| Nitration (PA)   | %           | 70            | <br> |  |
| Sulfation (PA)   | %           | 60            | <br> |  |
| Glycol           | %           | NEG           | <br> |  |
| Fuel             | %           | <1.0          | <br> |  |
| Silicon          | ppm         | <b>6</b>      | <br> |  |
| Sodium           | ppm         | ■4            | <br> |  |
| Potassium        | ppm         | <b>1</b>      | <br> |  |
|                  |             |               |      |  |
| WEAR ME          | TALS        |               |      |  |
| Iron             | ppm         | <b>57</b>     | <br> |  |
| Copper           | ppm         | <b>3</b>      | <br> |  |
| Lead             | ppm         | <b>■</b> <1   | <br> |  |
| Tin              | ppm         | <b>-</b> <1   | <br> |  |
| Aluminum         | ppm         | <b>5</b>      | <br> |  |
| Chromium         | ppm         | 2             | <br> |  |
| Molybdenum       | ppm         | <b>47</b>     | <br> |  |
| Nickel           | ppm         | <b>■</b> <1   | <br> |  |
| Titanium         | ppm         | <1            | <br> |  |
| Silver           | ppm         | <b>0</b>      | <br> |  |
| Manganese        | ppm         | <b>1</b>      | <br> |  |
| Vanadium         | ppm         | <1            | <br> |  |
|                  | P P         |               |      |  |
| ADDITIVE:        | 7           |               |      |  |
|                  |             | <b>1060</b>   | <br> |  |
| Calcium          | ppm         | <b>■</b> 1969 |      |  |
| Magnesium        | ppm         | <b>□</b> 616  | <br> |  |
| Zinc             | ppm         | <b>■</b> 1249 | <br> |  |
| Phosphorus       | ppm         | <b>■</b> 995  | <br> |  |
| Barium           | ppm         | ■0            | <br> |  |
| Boron            | ppm         | <b>26</b>     | <br> |  |

### Diagnosis

Resample at the next service interval to monitor. All component wear rates are normal. There is no indication of any contamination in the oil. The BN result indicates that there is suitable alkalinity remaining in the oil. The condition of the oil is suitable for further service.