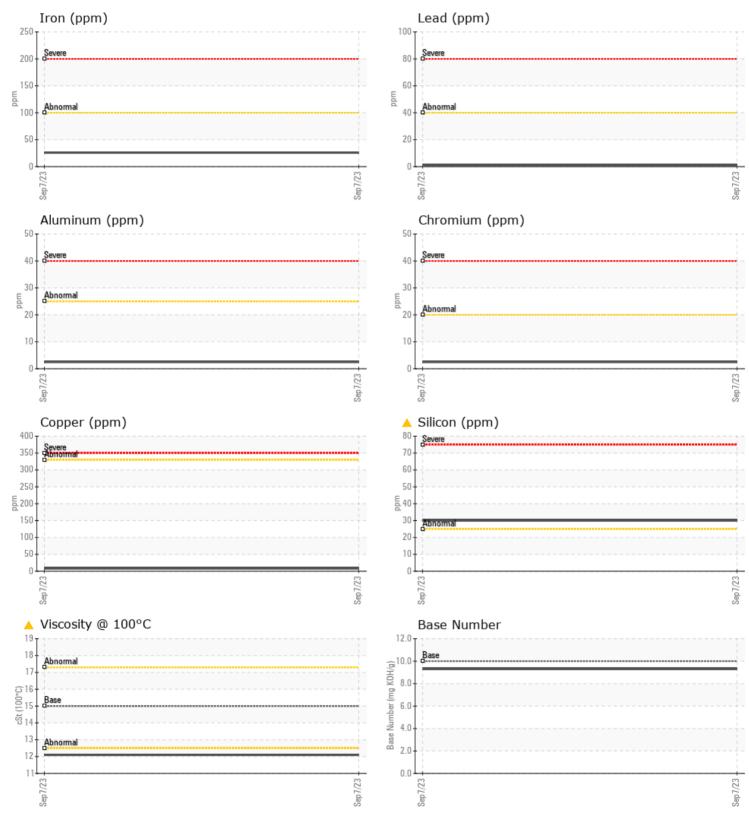

### Oil Type: Job No:

|                  | INFORMATION |             |      |  |
|------------------|-------------|-------------|------|--|
| Sample Number    | -           | VCP403721   | <br> |  |
| Sample Date      |             | 07 Sep 2023 | <br> |  |
| Machine Hours    |             | 1639        | <br> |  |
| Oil Hours        |             | 0           | <br> |  |
| Oil Changed      |             | Changed     | <br> |  |
| Sample Status    |             | ABNORMAL    | <br> |  |
|                  |             |             |      |  |
| OIL COND         | ITION       |             |      |  |
| Visc @ 100°C     | cSt         | <b>12.1</b> | <br> |  |
| Base Number (BN) | ) mg KOH/g  | 9.3         | <br> |  |
| Oxidation (PA)   | %           | 74          | <br> |  |
|                  |             |             |      |  |
| CONTAM           |             |             | <br> |  |
| <u> </u>         |             |             |      |  |
| Soot %           | %           | 0.5         | <br> |  |
| Nitration (PA)   | %           | 58          | <br> |  |
| Sulfation (PA)   | %           | 59          | <br> |  |
| Glycol           | %           | NEG         | <br> |  |
| Fuel             | %           | 0.4         | <br> |  |
| Silicon          | ppm         | <u> </u>    | <br> |  |
| Sodium           | ppm         | 4           | <br> |  |
| Potassium        | ppm         | 2           | <br> |  |
|                  |             |             |      |  |
| WEAR M           | ETALS       |             |      |  |
| Iron             | ppm         | 26          | <br> |  |
| Copper           | ppm         | 8           | <br> |  |
| Lead             | ppm         | ■<1         | <br> |  |
| Tin              | ppm         | <b>4</b>    | <br> |  |
| Aluminum         | ppm         | 2           | <br> |  |
| Chromium         | ppm         | 2           | <br> |  |
| Molybdenum       | ppm         | 64          | <br> |  |
| Nickel           | ppm         | <u> </u>    | <br> |  |
| Titanium         | ppm         | <1          | <br> |  |
| Silver           | ppm         | 0           | <br> |  |
| Manganese        | ppm         | 2           | <br> |  |
| Vanadium         | ppm         | <1          | <br> |  |
|                  |             |             |      |  |

### Diagnosis

Oil and filter change at the time of sampling has been noted. No corrective action is recommended at this time. Resample at the next service interval to monitor.Valve wear is indicated. All other component wear rates are normal. Fuel content negligible. Elemental level of silicon (Si) above normal. The oil viscosity is lower than normal. The BN result indicates that there is suitable alkalinity remaining in the oil. Confirm oil type.