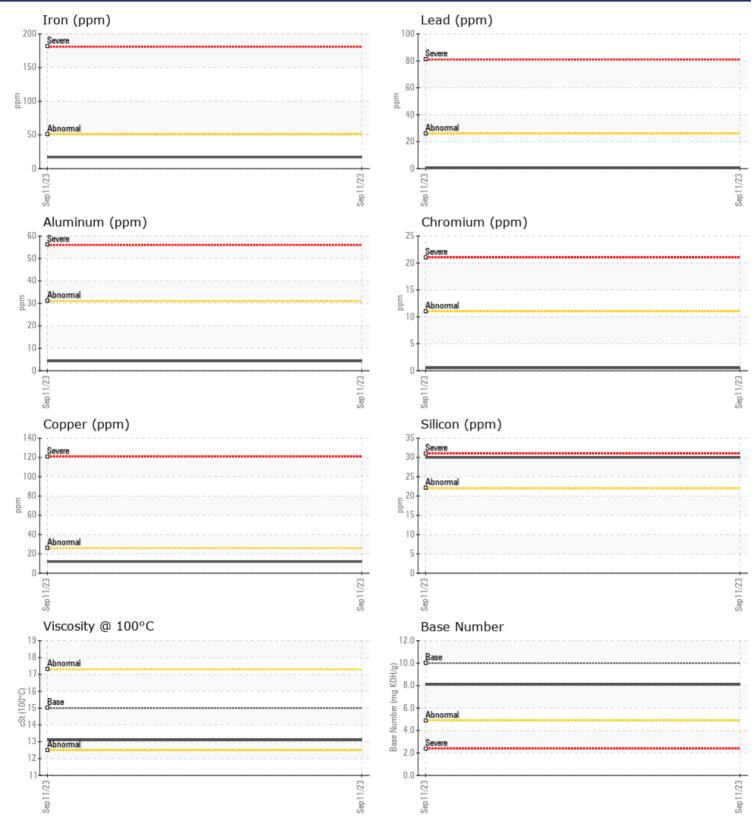

#### Job No:

| SAMPLE IN             | FORMATION |             |      |  |                 |
|-----------------------|-----------|-------------|------|--|-----------------|
| Sample Number         | -         | VCP410851   | <br> |  |                 |
| Sample Date           |           | 11 Sep 2023 | <br> |  | ALTA            |
| Machine Hours         |           | 615         | <br> |  | 5151            |
| Oil Hours             |           | 0           | <br> |  | FORT            |
| Oil Changed           |           | Changed     | <br> |  | US 3            |
| Sample Status         |           | NORMAL      | <br> |  | Conta<br>tlark@ |
| OIL CONDI             | TION      |             |      |  | T:              |
| Visc @ 100°C          | cSt       | 13.1        | <br> |  | F: (23          |
| Base Number (BN)      |           | ■ 8.1       | <br> |  |                 |
| Oxidation (PA)        | %         | 33          | <br> |  | Diag            |
|                       |           |             |      |  | Resa            |
| CONTAMIN              |           |             |      |  | to m            |
|                       | -         |             | <br> |  | a nev           |
| Soot %                | %         | <b>0.1</b>  | <br> |  | is no<br>in th  |
| Nitration (PA)        | %         | 59          | <br> |  | there           |
| Sulfation (PA)        | %         | 40          | <br> |  | in th<br>acce   |
| Glycol                | %         | NEG         | <br> |  |                 |
| Fuel                  | %         | <1.0        | <br> |  |                 |
| Silicon               | ppm       | □ 30        | <br> |  |                 |
| Sodium                | ppm       | 2           | <br> |  |                 |
| Potassium             | ppm       | ■4          | <br> |  |                 |
| VOLVO                 |           |             |      |  |                 |
| WEAR MET              | TALS      |             |      |  |                 |
| ron                   | ppm       | 17          | <br> |  |                 |
| Copper                | ppm       | 12          | <br> |  |                 |
| Lead                  | ppm       |             | <br> |  |                 |
| Tin                   | ppm       | 5           | <br> |  |                 |
| Aluminum              | ppm       | <b>4</b>    | <br> |  |                 |
| Chromium              | ppm       |             | <br> |  |                 |
| Molybdenum            | ppm       | 2           | <br> |  |                 |
| Nickel                | ppm       | 0           | <br> |  |                 |
| Titanium              | ppm       | <1          | <br> |  |                 |
| Silver                | ppm       | <b>0</b>    | <br> |  |                 |
|                       |           | <b>4</b>    | <br> |  |                 |
| Manganese<br>Vanadium | ppm       | <1          | <br> |  |                 |
|                       | ppm       |             | <br> |  |                 |
|                       |           |             | <br> |  |                 |
| Calcium               | ppm       | 2346        | <br> |  |                 |
| Magnesium             | ppm       | 9           | <br> |  |                 |
| Zinc                  | ppm       | <b>1317</b> | <br> |  |                 |
| Phosphorus            | ppm       | 1059        | <br> |  |                 |
| nosphoras             | PPIII     |             |      |  |                 |
| Barium                | ppm       | 0           | <br> |  |                 |