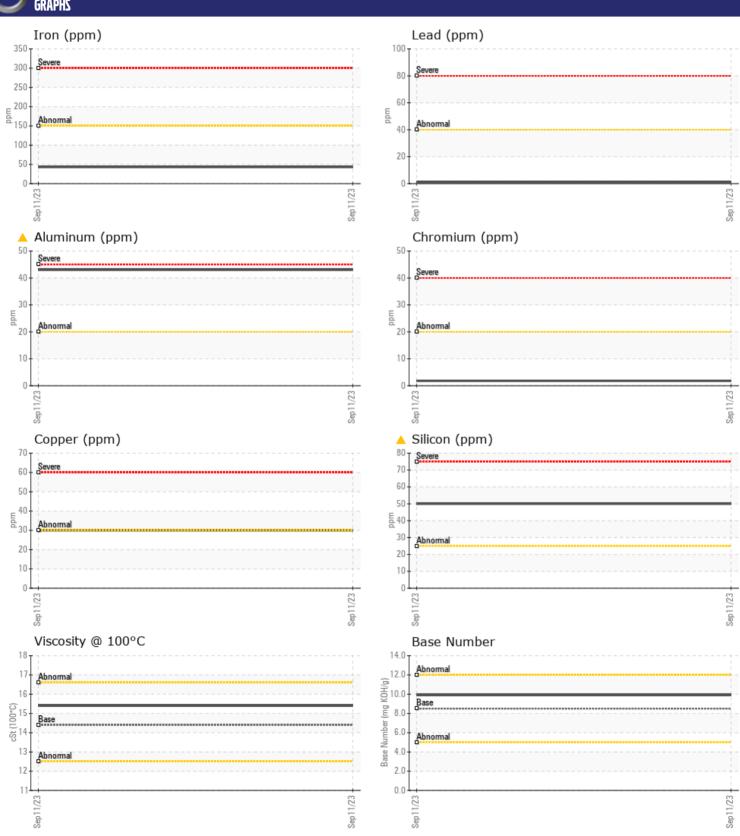

## **CONSTRUCTION EQUIPMENT**

GOLF RENTAL DEUTZ NOT GIVEN VCP40 1 174 (S/N NO INFO ON SIF/BOTTLE) - DIESEL ENGINE

Sample No: VCP401174

Oil Type: DIESEL ENGINE OIL SAE 15W40

**Job No:** GOLF RENTAL

| VOLVO            |            |                |      |  |
|------------------|------------|----------------|------|--|
| SAMPLE II        | NFORMATION |                |      |  |
| Sample Number    | -          | VCP401174      | <br> |  |
| Sample Date      |            | 11 Sep 2023    | <br> |  |
| Machine Hours    |            | 0              | <br> |  |
| Oil Hours        |            | 0              | <br> |  |
| Oil Changed      |            | Changed        | <br> |  |
| Sample Status    |            | ABNORMAL       | <br> |  |
|                  |            |                |      |  |
| VOLVO            | TION       |                |      |  |
| OIL CONDI        | TION       |                |      |  |
| Visc @ 100°C     | cSt        | <b>15.4</b>    | <br> |  |
| Base Number (BN) | mg KOH/g   | ■9.9           | <br> |  |
| Oxidation (PA)   | %          | 91             | <br> |  |
|                  |            |                |      |  |
| VOLVO            | IATION     |                |      |  |
| CONTAMIN         | NATIUN     |                |      |  |
| Soot %           | %          | <b>0.2</b>     | <br> |  |
| Nitration (PA)   | %          | 86             | <br> |  |
| Sulfation (PA)   | %          | 63             | <br> |  |
| Glycol           | %          | NEG            | <br> |  |
| Fuel             | %          | <1.0           | <br> |  |
| Silicon          | ppm        | <b>△</b> 50    | <br> |  |
| Sodium           | ppm        | <b>6</b>       | <br> |  |
| Potassium        | ppm        | <b>4</b>       | <br> |  |
|                  |            |                |      |  |
| VOLVO            | TALC       |                |      |  |
| WEAR ME          | I ALS      |                |      |  |
| Iron             | ppm        | <b>43</b>      | <br> |  |
| Copper           | ppm        | ■30            | <br> |  |
| Lead             | ppm        | <b>■ &lt;1</b> | <br> |  |
| Tin              | ppm        | <b>■</b> <1    | <br> |  |
| Aluminum         | ppm        | <b>43</b>      | <br> |  |
| Chromium         | ppm        | <b>2</b>       | <br> |  |
| Molybdenum       | ppm        | <b>60</b>      | <br> |  |
| Nickel           | ppm        | <b>2</b>       | <br> |  |
| Titanium         | ppm        | <b>■</b> <1    | <br> |  |
| Silver           | ppm        | <b>0</b>       | <br> |  |
| Manganese        | ppm        | <b>2</b>       | <br> |  |
| Vanadium         | ppm        | <1             | <br> |  |
|                  |            |                |      |  |
| VOLVO            |            |                |      |  |
| ADDITIVE:        | 7          |                |      |  |
| Calcium          | ppm        | <b>1759</b>    | <br> |  |
| Magnesium        | ppm        | <b>1033</b>    | <br> |  |
| Zinc             | ppm        | <b>1533</b>    | <br> |  |
| Phosphorus       | ppm        | <b>1179</b>    | <br> |  |
| Barium           | ppm        | ■0             | <br> |  |
| Boron            | ppm        | <b>12</b>      | <br> |  |
|                  | 1.5        |                |      |  |

### Diagnosis

We advise that you check the air filter, air induction system, and any areas where dirt may enter the component. The oil change at the time of sampling has been noted. Resample at the next service interval to monitor.All component wear rates are normal. Elemental levels of silicon (Si) and aluminum (Al) indicate alumina-silicate (coarse dirt) ingress. The BN result indicates that there is suitable alkalinity remaining in the oil. The condition of the oil is acceptable for the time in service.