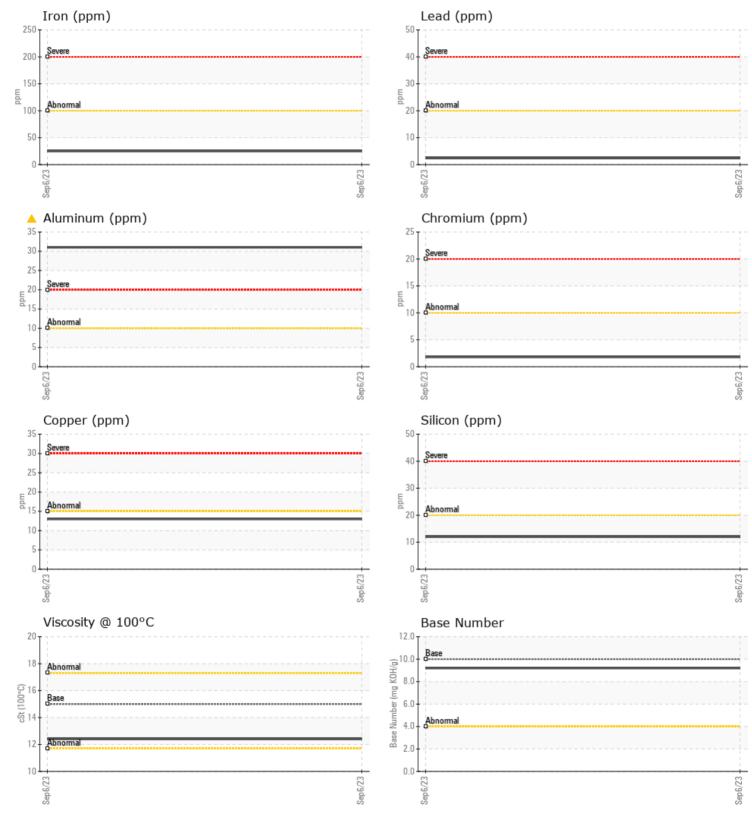

## CONSTRUCTION EQUIPMENT VOLVO L110H 632617 - DIESEL ENGINE

Sample No: VCP362896

**Oil Type:** VOLVO ULTRA DIESEL ENGINE OIL 15W40 VDS-3

Job No:

|                  | FORMATION |              |      |  |
|------------------|-----------|--------------|------|--|
| Sample Number    |           | VCP362896    | <br> |  |
| Sample Date      |           | 06 Sep 2023  | <br> |  |
| Machine Hours    |           | 680          | <br> |  |
| Oil Hours        |           | 0            | <br> |  |
| Oil Changed      |           | Changed      | <br> |  |
| Sample Status    |           | ABNORMAL     | <br> |  |
| VOLVO            |           |              |      |  |
| OIL CONDI        | TION      |              |      |  |
| Visc @ 100°C     | cSt       | 12.4         | <br> |  |
| Base Number (BN) | ma KOH/a  | 9.2          | <br> |  |
| Oxidation (PA)   | %         | 70           | <br> |  |
|                  |           |              |      |  |
|                  |           |              | <br> |  |
|                  | -         |              |      |  |
| Soot %           | %         | 0.3          | <br> |  |
| Nitration (PA)   | %         | 55           | <br> |  |
| Sulfation (PA)   | %         | 57           | <br> |  |
| Glycol           | %         | NEG          | <br> |  |
| Fuel             | %         | <1.0         | <br> |  |
| Silicon          | ppm       | <b>12</b>    | <br> |  |
| Sodium           | ppm       | 5            | <br> |  |
| Potassium        | ppm       | 3            | <br> |  |
| VOLVO            |           |              |      |  |
| 🤍 WEAR ME'       | TALS      |              |      |  |
| Iron             | ppm       | 25           | <br> |  |
| Copper           | ppm       | 13           | <br> |  |
| Lead             | ppm       | 2            | <br> |  |
| Tin              | ppm       | 3            | <br> |  |
| Aluminum         | ppm       | <b>A</b> 31  | <br> |  |
| Chromium         | ppm       | 2            | <br> |  |
| Molybdenum       | ppm       | <b>45</b>    | <br> |  |
| Nickel           | ppm       | 0            | <br> |  |
| Titanium         | ppm       | <1           | <br> |  |
| Silver           | ppm       | <b>  </b> <1 | <br> |  |
| Manganese        | ppm       | 2            | <br> |  |
| Vanadium         | ppm       | <1           | <br> |  |
|                  |           |              |      |  |
|                  |           |              | <br> |  |
|                  |           |              |      |  |
| Calcium          | ppm       | <b>1690</b>  | <br> |  |

## Diagnosis

The oil change at the time of sampling has been noted. Resample at the next service interval to monitor.The aluminum level is abnormal. All other component wear rates are normal. There is no indication of any contamination in the oil. The BN result indicates that there is suitable alkalinity remaining in the oil. The condition of the oil is acceptable for the time in service.

## **CONSTRUCTION EQUIPMENT**

GRAPHS

VOLVO

Contact/Location: TODD LARK - VOLVO0090