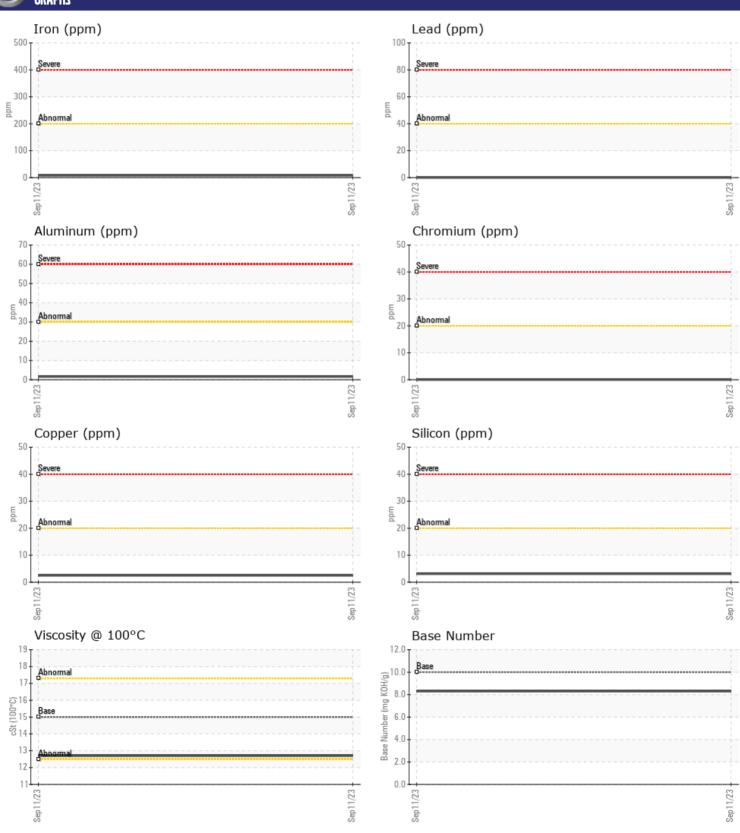

# CONSTRUCTION EQUIPMENT VOLVO A40G 352004 - DIESEL ENGINE

Sample No: VCP402681

Oil Type: VOLVO ULTRA DIESEL ENGINE OIL 15W40 VDS-3

Job No:

| VOLVO                           |               |                 |      |  |
|---------------------------------|---------------|-----------------|------|--|
| SAMPLE IN                       | NFORMATION    |                 |      |  |
| Sample Number                   | -             | VCP402681       | <br> |  |
| Sample Date                     |               | 11 Sep 2023     | <br> |  |
| Machine Hours                   |               | 4638            | <br> |  |
| Oil Hours                       |               | 0               | <br> |  |
| Oil Changed                     |               | Changed         | <br> |  |
| Sample Status                   |               | NORMAL          | <br> |  |
|                                 |               |                 |      |  |
| OIL CONDI.                      | TION          |                 |      |  |
| Visc @ 100°C                    | cSt           | = 12.7          | <br> |  |
|                                 |               | ■ 12.7<br>■ 8.3 |      |  |
| Base Number (BN) Oxidation (PA) | mg KOH/g<br>% | 52              | <br> |  |
| Oxidation (PA)                  | 70            | 52              | <br> |  |
| VOLVO                           |               |                 |      |  |
| CONTAMIN                        | NATION        |                 |      |  |
| Soot %                          | %             | ■ 0.1           | <br> |  |
| Nitration (PA)                  | %             | 52              | <br> |  |
| Sulfation (PA)                  | %             | 47              | <br> |  |
| Glycol                          | %             | NEG             | <br> |  |
| Fuel                            | %             | <1.0            | <br> |  |
| Silicon                         | ppm           | <b>■</b> 3      | <br> |  |
| Sodium                          | ppm           | ■3              | <br> |  |
| Potassium                       | ppm           | <b>■&lt;1</b>   | <br> |  |
| VOLVO                           |               |                 |      |  |
| WEAR ME                         | TALS          |                 |      |  |
| Iron                            | ppm           | <b>■8</b>       | <br> |  |
| Copper                          | ppm           | <b>2</b>        | <br> |  |
| Lead                            | ppm           | ■0              | <br> |  |
| Tin                             | ppm           | <1              | <br> |  |
| Aluminum                        | ppm           | <u> </u>        | <br> |  |
| Chromium                        | ppm           | <b>■</b> 0      | <br> |  |
| Molybdenum                      | ppm           | <b>61</b>       | <br> |  |
| Nickel                          | ppm           | <b>■</b> 0      | <br> |  |
| Titanium                        | ppm           | <1              | <br> |  |
| Silver                          | ppm           | <b>0</b>        | <br> |  |
| Manganese                       | ppm           | <b>■&lt;1</b>   | <br> |  |
| Vanadium                        | ppm           | <1              | <br> |  |
| VOLVO                           |               |                 | <br> |  |
| ADDITIVES                       | 7             |                 |      |  |
| Calcium                         | ppm           | <b>1280</b>     | <br> |  |
| Magnesium                       | ррт           | 953             | <br> |  |
| Zinc                            | ppm           | <b>1275</b>     | <br> |  |
| Phosphorus                      | ppm           | <b>1043</b>     | <br> |  |
| Barium                          | ppm           | <b>■</b> 0      | <br> |  |
| Boron                           | ppm           | <b>11</b>       | <br> |  |
| 231011                          | PPIII         |                 |      |  |

## Diagnosis

Resample at the next service interval to monitor. All component wear rates are normal. There is no indication of any contamination in the oil. The BN result indicates that there is suitable alkalinity remaining in the oil. The condition of the oil is suitable for further service.

#### GRAPHS