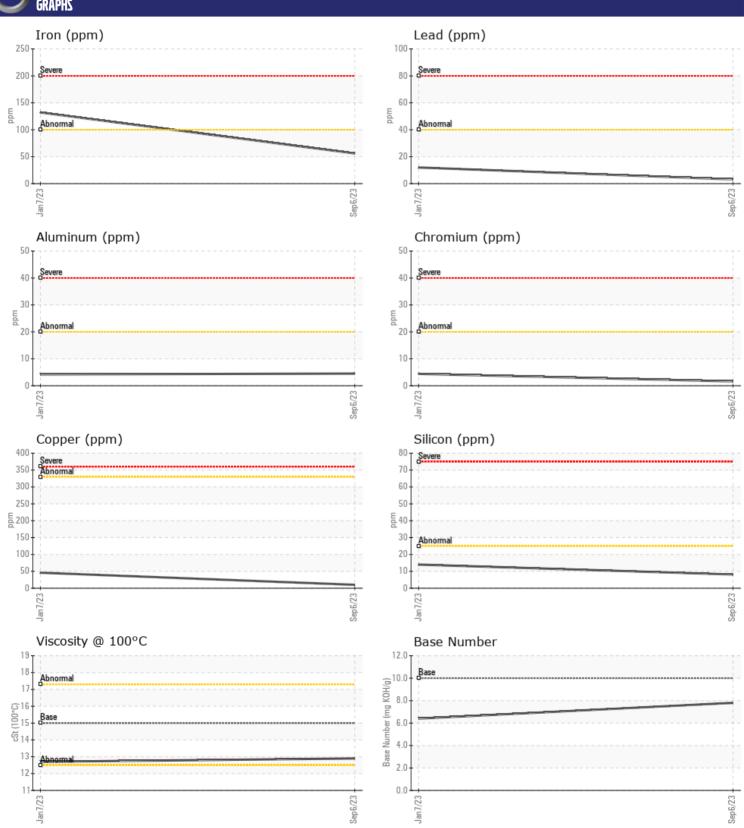

# CONSTRUCTION EQUIPMENT PETERSON 6710D 32D-29-2116 - DIESEL ENGINE

Sample No: VCP363300

Oil Type: VOLVO ULTRA DIESEL ENGINE OIL 15W40 VDS-3

Job No:

Barium

Boron

| SAMPLE II        | NFORMATION |             |             |      |
|------------------|------------|-------------|-------------|------|
| Sample Number    |            | VCP363300   | VCP392941   | <br> |
| Sample Date      |            | 06 Sep 2023 | 07 Jan 2023 | <br> |
| Machine Hours    |            | 1856        | 986         | <br> |
| Oil Hours        |            | 0           | 0           | <br> |
| Oil Changed      |            | Changed     | Changed     | <br> |
| Sample Status    |            | NORMAL      | NORMAL      | <br> |
|                  |            |             |             |      |
| OIT CONDI.       | TION       |             |             |      |
|                  | _          |             |             |      |
| visc @ 100°C     | cSt        | <b>12.9</b> | <b>12.7</b> | <br> |
| Base Number (BN) |            | <b>7.8</b>  | ■ 6.4       | <br> |
| Oxidation (PA)   | %          | 78          | 98          | <br> |
| VOLVO            |            |             |             |      |
| CONTAMIN         | IATION     |             |             |      |
| Soot %           | %          | □0.4        | □0.6        | <br> |
| Nitration (PA)   | %          | 89          | 106         | <br> |
| Sulfation (PA)   | %          | 61          | 69          | <br> |
| Glycol           | %          | NEG         | NEG         | <br> |
| Fuel             | %          | <1.0        | <1.0        | <br> |
| Silicon          | ppm        | <b>■8</b>   | <b>1</b> 4  | <br> |
| Sodium           | ppm        | <b>■</b> 3  | <b>m</b> 3  | <br> |
| Potassium        | ppm        | <u> </u>    | 3           | <br> |
|                  | •          |             |             |      |
| WEAR ME          | TALS       |             |             |      |
| _                | IAL3       |             |             |      |
| ron              | ppm        | <b>■</b> 56 | <b>1</b> 32 | <br> |
| Copper           | ppm        | <b>10</b>   | <b>4</b> 6  | <br> |
| _ead<br>         | ppm        | <b>3</b>    | 12          | <br> |
| Tin<br>          | ppm        | <b>2</b>    | <b>4</b>    | <br> |
| Aluminum         | ppm        | <b>4</b>    | 4           | <br> |
| Chromium         | ppm        | <b>2</b>    | <b>4</b>    | <br> |
| Molybdenum       | ppm        | <b>59</b>   | <b>□</b> 56 | <br> |
| Nickel           | ppm        | <b></b>     | 1           | <br> |
| Fitanium         | ppm        | <1          | <1          | <br> |
| Silver           | ppm        | <b>0</b>    | 0           | <br> |
| Manganese        | ppm        | <1 <1       | 2           | <br> |
| Vanadium         | ppm        | <1          | <1          | <br> |
| VOLVO            |            |             |             |      |
| ADDITIVE:        |            |             |             |      |
| Calcium          | ppm        | <b>1946</b> | □1693       | <br> |
| Magnesium        | ppm        | ■ 594       | <b>655</b>  | <br> |
| Zinc             | ppm        | <b>1374</b> | 1212        | <br> |
| Phosphorus       | ppm        | <b>1076</b> | 915         | <br> |
| '                |            |             |             |      |

### Diagnosis

Resample at the next service interval to monitor. All component wear rates are normal. There is no indication of any contamination in the oil. The BN result indicates that there is suitable alkalinity remaining in the oil. The condition of the oil is suitable for further service.