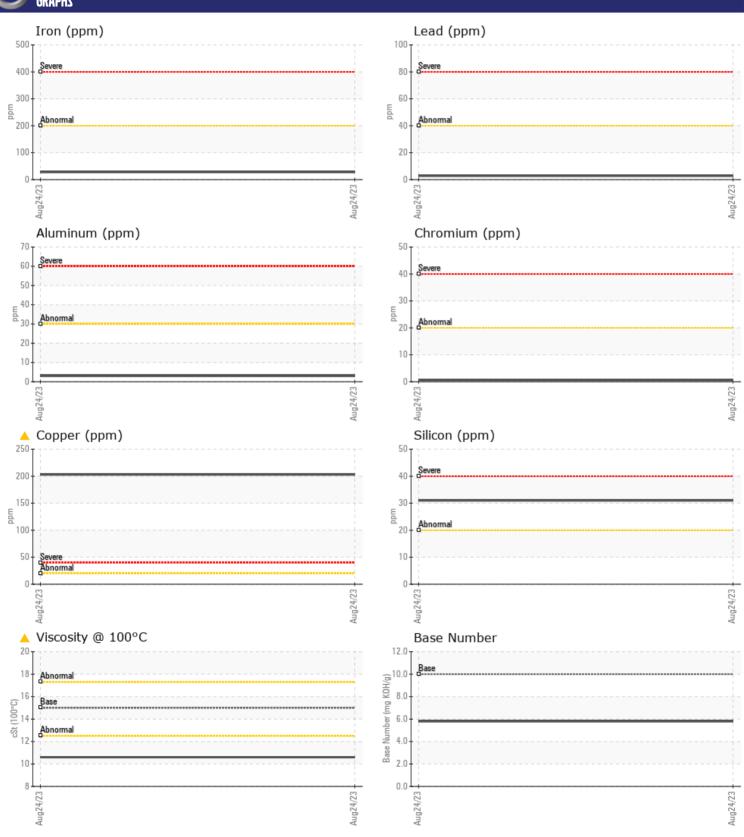

## Diagnosis

Oil and filter change at the time of sampling has been noted. No corrective action is recommended at this time. Resample at the next service interval to monitor. The copper level is abnormal. In the absence of other significant wear metals, suspect copper due to sources other than wear (i.e. cooling core). All other metal levels are typical for a new component breaking in. Fuel content negligible. There is no indication of any contamination in the oil. The oil viscosity is lower than normal. The BN result indicates that there is suitable alkalinity remaining in the oil. Confirm oil type.

## GRAPHS