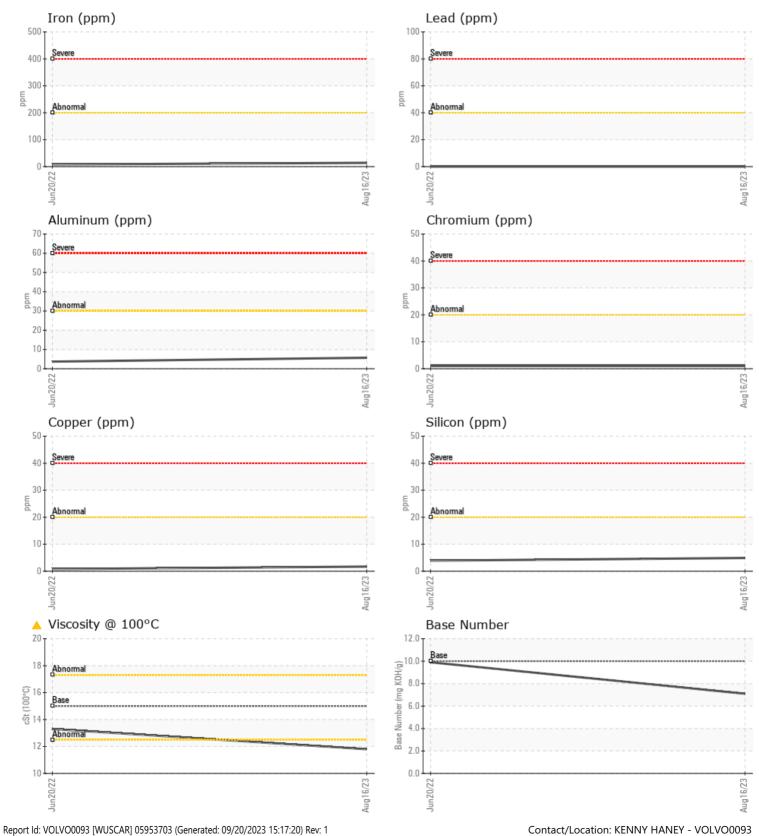

| SAMPLE           | INFORMATION |             |             |  |  |                                          |
|------------------|-------------|-------------|-------------|--|--|------------------------------------------|
| Sample Number    |             | VCP425009   | VCP355080   |  |  | 2 - 4 200 A mb-664                       |
| Sample Date      |             | 16 Aug 2023 | 20 Jun 2022 |  |  | ALTA EQUIPMENT/FLAGLER                   |
| Machine Hours    |             | 2287        | 925         |  |  | 8418 PALM RIVER                          |
| Oil Hours        |             | 0           | 300         |  |  | TAMPA, FL                                |
| Oil Changed      |             | Changed     | Changed     |  |  | US 33619                                 |
| Sample Status    |             | ATTENTION   | NORMAL      |  |  | Contact: KENNY H                         |
|                  |             |             |             |  |  | khaney@flaglerce                         |
| OIL CONDITION    |             |             |             |  |  | T: (813)630-0077<br>F: (813)630-2233     |
| Visc @ 100°C     | cSt         | <b>11.8</b> | 13.3        |  |  | 1. (013)030 2233                         |
| Base Number (BN) | ) mg KOH/g  | 7.1         | 9.9         |  |  |                                          |
| Oxidation (PA)   | %           | 47          | 59          |  |  | Diagnosis                                |
|                  |             |             |             |  |  | Oil and filter char                      |
| VOLVO            |             |             |             |  |  | sampling has bee                         |
|                  |             |             |             |  |  | at the next service                      |
| Soot %           | %           | 0.3         | 0.2         |  |  | monitor.All comp                         |
| Nitration (PA)   | %           | 53          | 54          |  |  | are normal. Fuel o<br>There is no indica |
| Sulfation (PA)   | %           | 47          | 53          |  |  | contamination in                         |
| Glycol           | %           | NEG         | NEG         |  |  | viscosity is lower                       |
| Fuel             | %           | 0.3         | <1.0        |  |  | BN result indicate                       |
| Silicon          | ppm         | 5           | 4           |  |  | suitable alkalinity                      |
| Sodium           | ppm         | 2           | <b></b> <1  |  |  | Confirm oil type.                        |
| Potassium        | ppm         | 2           | 2           |  |  |                                          |
| VOLVO            |             |             |             |  |  |                                          |
| VEAR MI          | ETALS       |             |             |  |  |                                          |
| Iron             | ppm         | <b>1</b> 4  | 8           |  |  |                                          |
| Copper           | ppm         | 2           | <1          |  |  |                                          |
| Lead             | ppm         | 0           | 0           |  |  |                                          |
| Tin              | ppm         | <b>□</b> <1 | <1          |  |  |                                          |
| Aluminum         | ppm         | 6           | 4           |  |  |                                          |
| Chromium         | ppm         | <b>1</b>    | 1           |  |  |                                          |
| Molybdenum       | ppm         | 52          | 61          |  |  |                                          |
| Nickel           | ppm         | 0           | 0           |  |  |                                          |
| Titanium         | ppm         | <1          | 0           |  |  |                                          |
| Silver           | ppm         | 0           | 0           |  |  |                                          |
| Manganese        | ppm         | <b></b> <1  | < 1         |  |  |                                          |
| -                |             |             | 0           |  |  |                                          |

### iagnosis

il and filter change at the time of ampling has been noted. Resample the next service interval to nonitor.All component wear rates re normal. Fuel content negligible. here is no indication of any ontamination in the oil. The oil scosity is lower than normal. The N result indicates that there is itable alkalinity remaining in the oil. onfirm oil type.