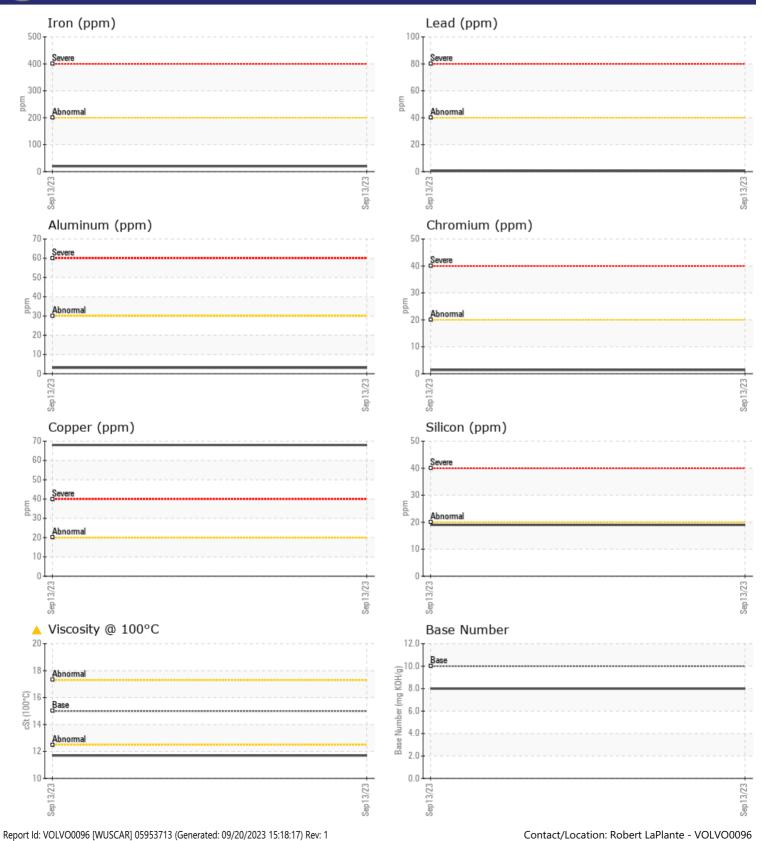

| Sulfation (PA) | %   | 58        | <br> |  |
|----------------|-----|-----------|------|--|
| Glycol         | %   | NEG       | <br> |  |
| Fuel           | %   | 0.2       | <br> |  |
| Silicon        | ppm | <b>19</b> | <br> |  |
| Sodium         | ppm | 5         | <br> |  |
| Potassium      | ppm | 3         | <br> |  |
|                |     |           |      |  |

WEAR METALS

| Iron       | ppm | 20       | <br> |  |
|------------|-----|----------|------|--|
| Copper     | ppm | 68       | <br> |  |
| Lead       | ppm | □<1      | <br> |  |
| Tin        | ppm | □<1      | <br> |  |
| Aluminum   | ppm | 3        | <br> |  |
| Chromium   | ppm | <b>1</b> | <br> |  |
| Molybdenum | ppm | 36       | <br> |  |
| Nickel     | ppm | 0        | <br> |  |
| Titanium   | ppm | <1       | <br> |  |
| Silver     | ppm | 0        | <br> |  |
| Manganese  | ppm | 4        | <br> |  |
| Vanadium   | ppm | <1       | <br> |  |