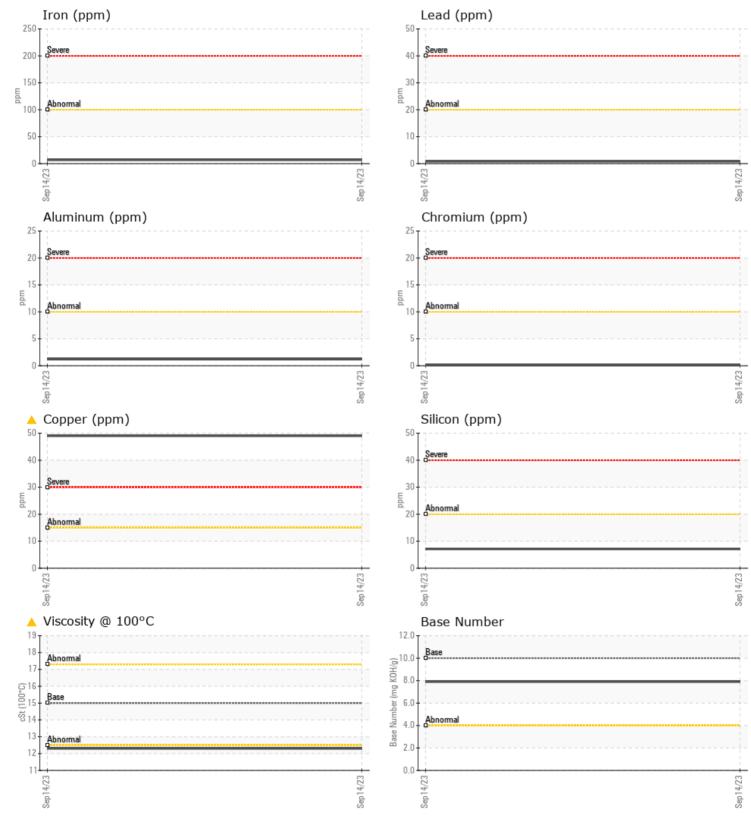

# SAMPLE INFORMATION

| Sample Number    |          | VCP441900   | <br> |  |
|------------------|----------|-------------|------|--|
| Sample Date      |          | 14 Sep 2023 | <br> |  |
| Machine Hours    |          | 1579        | <br> |  |
| Oil Hours        |          | 0           | <br> |  |
| Oil Changed      |          | Changed     | <br> |  |
| Sample Status    |          | ABNORMAL    | <br> |  |
|                  |          |             |      |  |
| OIL CONDI        | TION     |             |      |  |
| Visc @ 100°C     | cSt      | <b>12.3</b> | <br> |  |
| Base Number (BN) | mg KOH/g | 7.9         | <br> |  |
| Oxidation (PA)   | %        | 76          | <br> |  |
|                  |          |             |      |  |
| CONTAMIN         | NATION   |             |      |  |
| Water            | %        | NEG         | <br> |  |
| Soot %           | %        | ■0.1        | <br> |  |
| Nitration (PA)   | %        | 71          | <br> |  |
| Sulfation (PA)   | %        | 59          | <br> |  |
| Glycol           | %        | NEG         | <br> |  |
| Fuel             | %        | <b>1.3</b>  | <br> |  |
| Silicon          | ppm      | 7           | <br> |  |
| Sodium           | ppm      | 3           | <br> |  |
|                  |          |             |      |  |

#### Diagnosis

T: F:

> Oil and filter change at the time of sampling has been noted. No corrective action is recommended at this time. Resample at the next service interval to monitor.The copper level is abnormal. All other component wear rates are normal. Fuel content negligible. There is no indication of any contamination in the oil. The oil viscosity is lower than normal. The BN result indicates that there is suitable alkalinity remaining in the oil. Confirm oil type.

### WEAR METALS

ppm

■ <1

Potassium

| WLAK I     | METALS |            |      |  |
|------------|--------|------------|------|--|
| Iron       | ppm    | 7          | <br> |  |
| Copper     | ppm    | <u> </u>   | <br> |  |
| Lead       | ppm    | <b></b> <1 | <br> |  |
| Tin        | ppm    | <b>1</b>   | <br> |  |
| Aluminum   | ppm    | <b>1</b>   | <br> |  |
| Chromium   | ppm    | ■ <1       | <br> |  |
| Molybdenum | ppm    | <b>46</b>  | <br> |  |
| Nickel     | ppm    | 0          | <br> |  |
| Titanium   | ppm    | <1         | <br> |  |
| Silver     | ppm    | 0          | <br> |  |
| Manganese  | ppm    | ■ <1       | <br> |  |
| Vanadium   | ppm    | <1         | <br> |  |