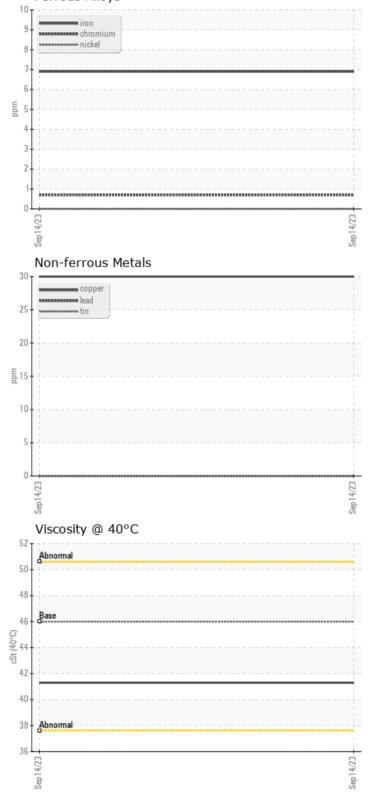

| Silicon    | ppm   | 6            | <br> |  |
|------------|-------|--------------|------|--|
| Sodium     | ppm   | 2            | <br> |  |
| Potassium  | ppm   | 0            | <br> |  |
|            |       |              |      |  |
| WEAR M     | ETAIS |              |      |  |
| WEAR M     | LIALS |              |      |  |
| Iron       | ppm   | 7            | <br> |  |
| Copper     | ppm   | 30           | <br> |  |
| Lead       | ppm   | 0            | <br> |  |
| Tin        | ppm   | 0            | <br> |  |
| Aluminum   | ppm   | 0            | <br> |  |
| Chromium   | ppm   | <b>□</b> <1  | <br> |  |
| Molybdenum | ppm   | 0            | <br> |  |
| Nickel     | ppm   | 0            | <br> |  |
| Titanium   | ppm   | 0            | <br> |  |
| Silver     | ppm   | 0            | <br> |  |
| Manganese  | ppm   | <b>  </b> <1 | <br> |  |
| Vanadium   | ppm   | 0            | <br> |  |
|            |       |              |      |  |

### Ferrous Alloys

VOLVO

Report Id: CALEAS [WUSCAR] 05953932 (Generated: 12/12/2023 08:30:01) Rev: 1

Contact/Location: ? ? - CALEAS