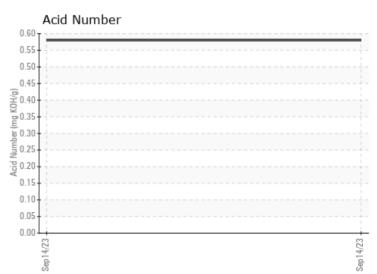

#### SAMPLE INFORMATION VCP441898 Sample Number Sample Date 14 Sep 2023 Machine Hours 1579 Oil Hours 0 Oil Changed N/A ABNORMAL Sample Status **OIL CONDITION** Visc @ 40°C cSt 41.3 Acid Number (AN) mg KOH/g 0.58 CONTAMINATION NEG % Water

## Diagnosis

T:

F:

The filter change at the time of sampling has been noted. Resample at the next service interval to monitor. We were unable to perform a particle count due to a high concentration of particles present in this sample.All component wear rates are normal. Moderate concentration of visible dirt/debris present in the oil. The AN level is acceptable for this fluid. The condition of the oil is suitable for further service.