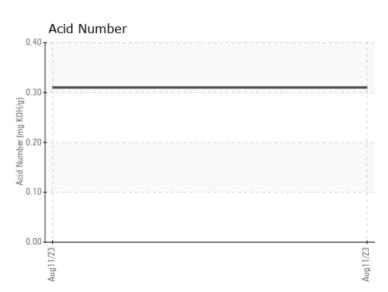

# CONSTRUCTION EQUIPMENT VOLVO A40G 340097 - HYDRAULIC SYSTEM

Sample No: VCP425010

Oil Type: VOLVO SUPER HYDRAULIC OIL 46

Job No:

| SAMPLE              | NFORMATION  |               |      |  |
|---------------------|-------------|---------------|------|--|
| Sample Number       | _           | VCP425010     | <br> |  |
| Sample Date         |             | 11 Aug 2023   | <br> |  |
| Machine Hours       |             | 5294          | <br> |  |
| Oil Hours           |             | 0             | <br> |  |
| Oil Changed         |             | Not Changd    | <br> |  |
| Sample Status       |             | ABNORMAL      | <br> |  |
|                     |             |               |      |  |
| OIL COND            | ITION       |               |      |  |
| Visc @ 40°C         | cSt         | <b>42.2</b>   | <br> |  |
| Acid Number (AN)    |             | 0.31          | <br> |  |
| Acid Nulliber (AIV) | Tilg KOTI/g | <b></b> 0.5 i |      |  |
| VOLVO               |             |               |      |  |
| CONTAMI             | NATION      |               |      |  |
| Silicon             | ppm         | <b>12</b>     | <br> |  |
| Sodium              | ppm         | <b>■2</b>     | <br> |  |
| Potassium           | ppm         | <b>0</b>      | <br> |  |
|                     |             |               |      |  |
| WEAR ME             | PIAT        |               |      |  |
| Iron                |             | <b>12</b>     | <br> |  |
| Copper              | ppm         | <b>7</b>      | <br> |  |
| Lead                | ppm         | <b>2</b>      | <br> |  |
| Tin                 | ppm         | 0             | <br> |  |
| Aluminum            | ppm         | <b>4</b>      | <br> |  |
| Chromium            | ppm         | <1            | <br> |  |
| Molybdenum          | ppm         | <b>0</b>      | <br> |  |
| Nickel              | ppm         | ■0            | <br> |  |
| Titanium            | ppm         | <1            | <br> |  |
| Silver              | ppm         | 0             | <br> |  |
| Manganese           | ppm         | <b></b>       | <br> |  |
| Vanadium            | ppm         | 0             | <br> |  |
|                     |             |               |      |  |
| ADDITIVE            | 7:          |               |      |  |
| _                   |             | - O4          | <br> |  |
| Calcium             | ppm         | <b>■84</b>    |      |  |
| Magnesium<br>Zinc   | ppm         | ■ 8<br>■ 442  | <br> |  |
| Phosphorus          | ppm         | 229           | <br> |  |
| Barium              | ppm         | <b>0</b>      | <br> |  |
| Boron               | ppm         | ■0            | <br> |  |
| DOTOTI              | ppiii       |               |      |  |