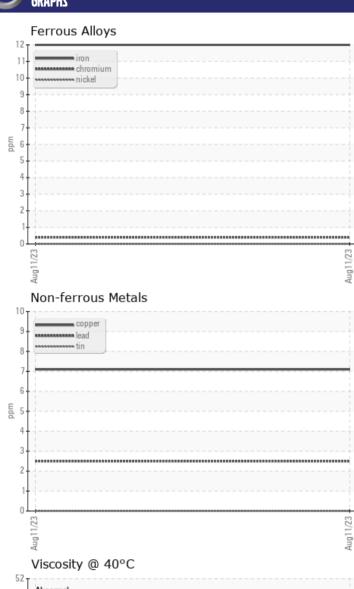

# CONSTRUCTION EQUIPMENT VOLVO A40G 340097 - HYDRAULIC SYSTEM

Sample No: VCP425010

Oil Type: VOLVO SUPER HYDRAULIC OIL 46

Job No:

| SAMPLE              | NFORMATION  |               |      |  |
|---------------------|-------------|---------------|------|--|
| Sample Number       | _           | VCP425010     | <br> |  |
| Sample Date         |             | 11 Aug 2023   | <br> |  |
| Machine Hours       |             | 5294          | <br> |  |
| Oil Hours           |             | 0             | <br> |  |
| Oil Changed         |             | Not Changd    | <br> |  |
| Sample Status       |             | ABNORMAL      | <br> |  |
|                     |             |               |      |  |
| OIL COND            | ITION       |               |      |  |
| Visc @ 40°C         | cSt         | <b>42.2</b>   | <br> |  |
| Acid Number (AN)    |             | 0.31          | <br> |  |
| Acid Nulliber (AIV) | Tilg KOTI/g | <b></b> 0.5 i |      |  |
| VOLVO               |             |               |      |  |
| CONTAMI             | NATION      |               |      |  |
| Silicon             | ppm         | <b>12</b>     | <br> |  |
| Sodium              | ppm         | <b>■2</b>     | <br> |  |
| Potassium           | ppm         | <b>0</b>      | <br> |  |
|                     |             |               |      |  |
| WEAR ME             | PIAT        |               |      |  |
| Iron                |             | <b>12</b>     | <br> |  |
| Copper              | ppm         | <b>7</b>      | <br> |  |
| Lead                | ppm         | <b>2</b>      | <br> |  |
| Tin                 | ppm         | 0             | <br> |  |
| Aluminum            | ppm         | <b>4</b>      | <br> |  |
| Chromium            | ppm         | <1            | <br> |  |
| Molybdenum          | ppm         | <b>0</b>      | <br> |  |
| Nickel              | ppm         | ■0            | <br> |  |
| Titanium            | ppm         | <1            | <br> |  |
| Silver              | ppm         | 0             | <br> |  |
| Manganese           | ppm         | <b></b>       | <br> |  |
| Vanadium            | ppm         | 0             | <br> |  |
|                     |             |               |      |  |
| ADDITIVE            | 7:          |               |      |  |
| _                   |             | - O4          | <br> |  |
| Calcium             | ppm         | <b>■84</b>    |      |  |
| Magnesium<br>Zinc   | ppm         | ■ 8<br>■ 442  | <br> |  |
| Phosphorus          | ppm         | 229           | <br> |  |
| Barium              | ppm         | <b>0</b>      | <br> |  |
| Boron               | ppm         | ■0            | <br> |  |
| DOTOTI              | ppiii       |               |      |  |