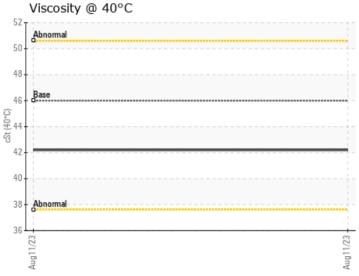

# CONSTRUCTION EQUIPMENT VOLVO A40G 340097 - HYDRAULIC SYSTEM

Sample No: VCP425010

Oil Type: VOLVO SUPER HYDRAULIC OIL 46

Job No:

| SAMPLE              | NFORMATION  |               |      |  |
|---------------------|-------------|---------------|------|--|
| Sample Number       | _           | VCP425010     | <br> |  |
| Sample Date         |             | 11 Aug 2023   | <br> |  |
| Machine Hours       |             | 5294          | <br> |  |
| Oil Hours           |             | 0             | <br> |  |
| Oil Changed         |             | Not Changd    | <br> |  |
| Sample Status       |             | ABNORMAL      | <br> |  |
|                     |             |               |      |  |
| OIL COND            | ITION       |               |      |  |
| Visc @ 40°C         | cSt         | <b>42.2</b>   | <br> |  |
| Acid Number (AN)    |             | 0.31          | <br> |  |
| Acid Nulliber (AIV) | Tilg KOTI/g | <b></b> 0.5 i |      |  |
| VOLVO               |             |               |      |  |
| CONTAMI             | NATION      |               |      |  |
| Silicon             | ppm         | <b>12</b>     | <br> |  |
| Sodium              | ppm         | <b>■2</b>     | <br> |  |
| Potassium           | ppm         | <b>0</b>      | <br> |  |
|                     |             |               |      |  |
| WEAR ME             | PIAT        |               |      |  |
| Iron                |             | <b>12</b>     | <br> |  |
| Copper              | ppm         | <b>7</b>      | <br> |  |
| Lead                | ppm         | <b>2</b>      | <br> |  |
| Tin                 | ppm         | 0             | <br> |  |
| Aluminum            | ppm         | <b>4</b>      | <br> |  |
| Chromium            | ppm         | <1            | <br> |  |
| Molybdenum          | ppm         | <b>0</b>      | <br> |  |
| Nickel              | ppm         | ■0            | <br> |  |
| Titanium            | ppm         | <1            | <br> |  |
| Silver              | ppm         | 0             | <br> |  |
| Manganese           | ppm         | <b></b>       | <br> |  |
| Vanadium            | ppm         | 0             | <br> |  |
|                     |             |               |      |  |
| ADDITIVE            | 7:          |               |      |  |
| _                   |             | - O4          | <br> |  |
| Calcium             | ppm         | <b>■84</b>    |      |  |
| Magnesium<br>Zinc   | ppm         | ■ 8<br>■ 442  | <br> |  |
| Phosphorus          | ppm         | 229           | <br> |  |
| Barium              | ppm         | <b>0</b>      | <br> |  |
| Boron               | ppm         | ■0            | <br> |  |
| DOTOTI              | ppiii       |               |      |  |