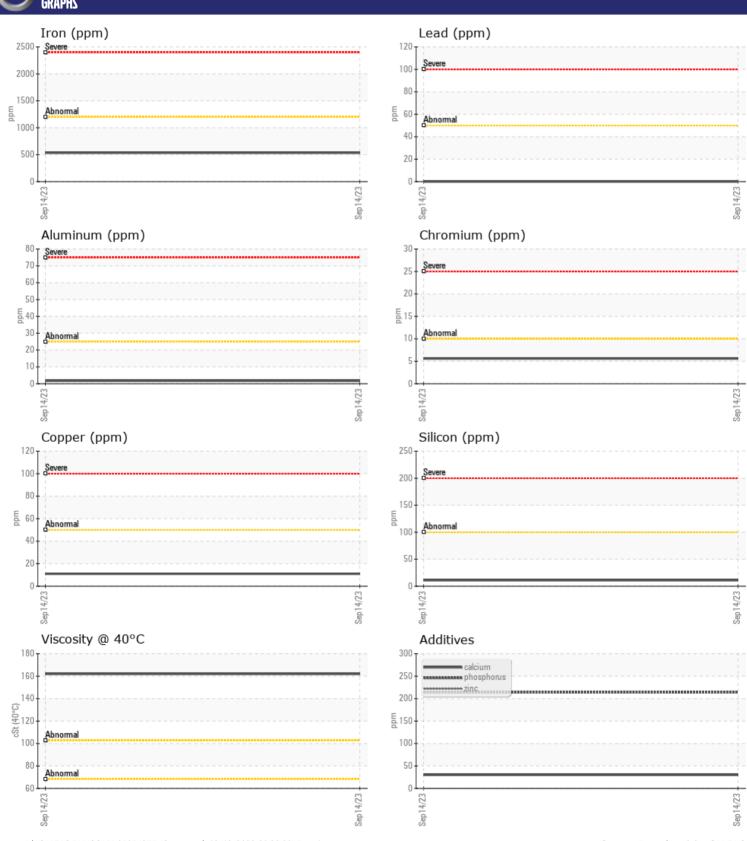

| NEG           |   |   |   |
|---------------|---|---|---|
| <b>■11</b>    |   |   |   |
| <b>2</b>      |   |   |   |
| <b>■&lt;1</b> |   |   |   |
|               | 2 | 2 | 2 |

| WEAR I     | METALS |               |      |  |
|------------|--------|---------------|------|--|
| Iron       | ppm    | <b>535</b>    | <br> |  |
| Copper     | ppm    | ■11           | <br> |  |
| Lead       | ppm    | <b>0</b>      | <br> |  |
| Tin        | ppm    | <b>■</b> 0    | <br> |  |
| Aluminum   | ppm    | <b>2</b>      | <br> |  |
| Chromium   | ppm    | <b>■</b> 6    | <br> |  |
| Molybdenum | ppm    | <b>■&lt;1</b> | <br> |  |
| Nickel     | ppm    | <b>■</b> 0    | <br> |  |
| Titanium   | ppm    | <1            | <br> |  |
| Silver     | ppm    | 0             | <br> |  |
| Manganese  | ppm    | <b>7</b>      | <br> |  |
| Vanadium   | ppm    | <1            | <br> |  |
|            |        |               |      |  |

| ADDIT      | TIVES |          |      |  |
|------------|-------|----------|------|--|
| Calcium    | ppm   | ■30      | <br> |  |
| Magnesium  | ppm   | ■0       | <br> |  |
| Zinc       | ppm   | <b>0</b> | <br> |  |
| Phosphorus | ppm   | ■214     | <br> |  |
| Barium     | ppm   | <b>0</b> | <br> |  |
| Boron      | ppm   | ■0       | <br> |  |