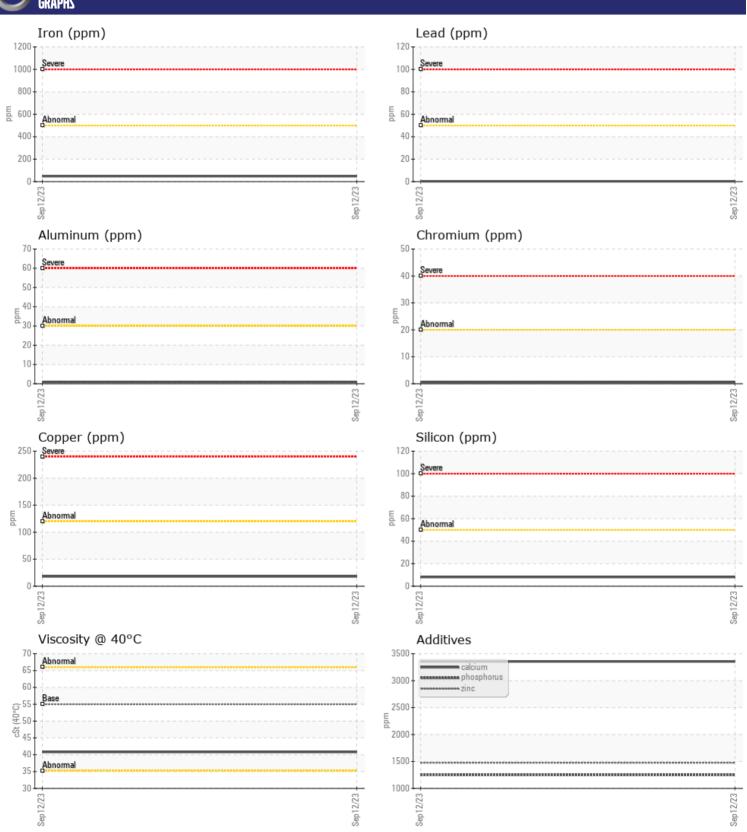

## CONSTRUCTION EQUIPMENT 13418 INASHCO VOLVO L 150H 6177 - FRONT AXLE

Sample No: VCP415413

Oil Type: VOLVO SUPER WET BRAKE TRANSAXLE OIL WB102

**Job No:** 13418 INASHCO

| SAMPLE        | INFORMATION | V             |      |  |
|---------------|-------------|---------------|------|--|
| Sample Number |             | VCP415413     | <br> |  |
| Sample Date   |             | 12 Sep 2023   | <br> |  |
| Machine Hours |             | 8000          | <br> |  |
| Oil Hours     |             | 2000          | <br> |  |
| Oil Changed   |             |               | <br> |  |
|               |             | Changed       |      |  |
| Sample Status |             | NORMAL        | <br> |  |
| VOLVO         |             |               |      |  |
| OIL CON       | DITION      |               |      |  |
| Visc @ 40°C   | cSt         | <b>40.8</b>   | <br> |  |
|               |             |               |      |  |
| VOLVO         |             |               |      |  |
| LUNIAN        | MINATION    |               |      |  |
| Silicon       | ppm         | ■8            | <br> |  |
| Sodium        | ppm         | <b>■</b> 7    | <br> |  |
| Potassium     | ppm         | <b>■&lt;1</b> | <br> |  |
|               |             |               |      |  |
| WEAR N        | METALS      |               |      |  |
| Iron          | ppm         | ■48           | <br> |  |
| Copper        | ppm         | <b>18</b>     | <br> |  |
| Lead          | ppm         | <b>■&lt;1</b> | <br> |  |
| Tin           | ppm         | <b>-&lt;1</b> | <br> |  |
| Aluminum      | ppm         | <b>■&lt;1</b> | <br> |  |
| Chromium      | ppm         | <b>■&lt;1</b> | <br> |  |
| Molybdenum    | ppm         | <b>2</b>      | <br> |  |
| Nickel        | ppm         | <b>■&lt;1</b> | <br> |  |
| Titanium      | ppm         | <1            | <br> |  |
| Silver        | ppm         | 0             | <br> |  |
| Manganese     | ppm         | <b>1</b>      | <br> |  |
| Vanadium      | ppm         | <1            | <br> |  |
|               |             |               |      |  |
| ADDITIO       | IF¢         |               |      |  |
| ADDITIV       | 177         |               |      |  |
| Calcium       | ppm         | ■3355         | <br> |  |
| Magnesium     | ppm         | <b>4</b>      | <br> |  |
| Zinc          | ppm         | <b>1476</b>   | <br> |  |
| Phosphorus    | ppm         | <b>1250</b>   | <br> |  |
| Barium        | ppm         | <b>0</b>      | <br> |  |
| Boron         | ppm         | <b>107</b>    | <br> |  |
|               |             |               |      |  |

## Diagnosis

F: (804)266-1611

Resample at the next service interval to monitor. All component wear rates are normal. There is no indication of any contamination in the oil. The condition of the oil is acceptable for the time in service.