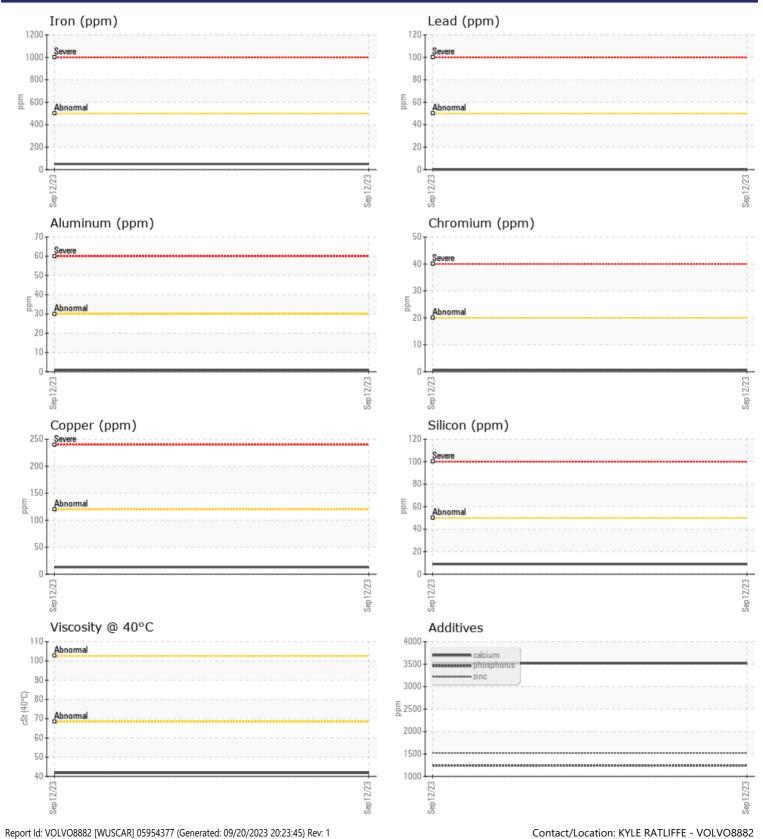

CONSTRUCTION EQUIPMENT 13418 INASHCO VOLVO L 150H 6177 - REAR AXLE

Sample No: VCP415411

VOLVO

Oil Type: VOLVO SUPER GEAR OIL 75W-80-GO102

Job No:

Boron

13418 INASHCO

|               | E INFORMATION |             |   |   |   |  |
|---------------|---------------|-------------|---|---|---|--|
|               |               |             |   | - | _ |  |
| Sample Number |               | VCP415411   |   |   |   |  |
| Sample Date   |               | 12 Sep 2023 |   |   |   |  |
| Machine Hours |               | 8000        |   |   |   |  |
| Oil Hours     |               | 2000        |   |   |   |  |
| Oil Changed   |               | Changed     |   |   |   |  |
| Sample Status |               | NORMAL      |   |   |   |  |
| VOLVO         |               |             |   |   |   |  |
| OIL CON       | DITION        |             |   |   |   |  |
| Visc @ 40°C   | cSt           | 41.8        |   |   |   |  |
|               | 001           |             |   |   |   |  |
| VOLVO         |               |             |   |   |   |  |
| CONTAN        | MINATION      |             |   |   |   |  |
| Silicon       | ppm           | 9           |   |   |   |  |
| Sodium        | ppm           | 7           |   |   |   |  |
| Potassium     | ppm           | <b>□</b> <1 |   |   |   |  |
|               |               |             |   |   |   |  |
| VOLVO         | ALTAIC        |             |   |   |   |  |
| WEAR N        | METALS        |             |   |   |   |  |
| Iron          | ppm           | 50          |   |   |   |  |
| Copper        | ppm           | <b>1</b> 3  |   |   |   |  |
| Lead          | ppm           | 0           |   |   |   |  |
| Tin           | ppm           |             |   |   |   |  |
| Aluminum      | ppm           | ■ <1        |   |   |   |  |
| Chromium      | ppm           |             |   |   |   |  |
| Molybdenum    | ppm           | 2           |   |   |   |  |
| Nickel        | ppm           | 0           |   |   |   |  |
| Titanium      | ppm           | <1          |   |   |   |  |
| Silver        | ppm           | 0           |   |   |   |  |
| Manganese     | ppm           | <b>1</b>    |   |   |   |  |
| Vanadium      | ppm           | <1          |   |   |   |  |
|               |               |             |   |   |   |  |
|               | VES           |             |   |   |   |  |
| Calcium       | ppm           | 3519        |   |   |   |  |
| Magnesium     | ppm           | <b>4</b>    |   |   |   |  |
| Zinc          | ppm           | 1523        |   |   |   |  |
| Phosphorus    | ppm           | 1244        |   |   |   |  |
| Barium        | ppm           | 0           |   |   |   |  |
| banam         | Phill         |             | - |   |   |  |

## Diagnosis

Resample at the next service interval to monitor.All component wear rates are normal. There is no indication of any contamination in the oil. The condition of the oil is acceptable for the time in service.