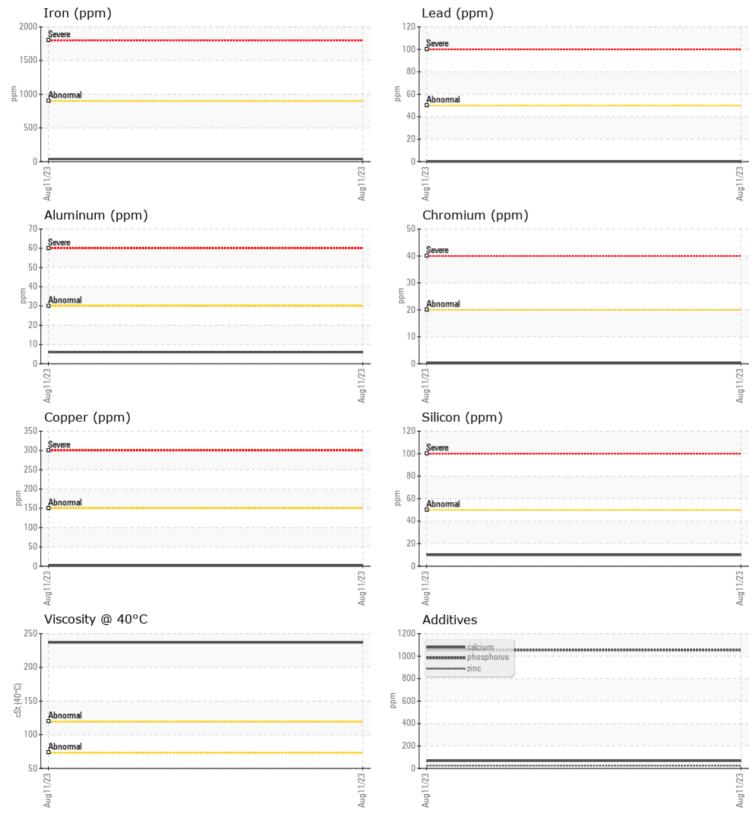

|               | E INFORMATION |             | <br> | <br> |
|---------------|---------------|-------------|------|------|
| Sample Number |               | VCP425224   | <br> |      |
| Sample Date   |               | 11 Aug 2023 | <br> |      |
| Machine Hours |               | 5294        | <br> |      |
| Oil Hours     |               | 0           | <br> |      |
| Oil Changed   |               | Not Changd  | <br> |      |
| Sample Status |               | NORMAL      | <br> |      |
|               |               |             |      |      |
| VOLVO         |               |             |      |      |
| V OIL CON     |               |             |      |      |
| Visc @ 40°C   | cSt           | 237         | <br> |      |
|               |               |             |      |      |
| CONTA         | MINATION      |             |      |      |
| Silicon       | ppm           | <b>1</b> 0  | <br> |      |
| Sodium        | ppm           | 3           | <br> |      |
| Potassium     | ppm           | <b>□</b> <1 | <br> |      |
|               | ppm           |             |      |      |
| VOLVO         |               |             |      |      |
| WEAR I        | METALS        |             |      |      |
| Iron          | ppm           | 39          | <br> |      |
| Copper        | ppm           | 2           | <br> |      |
| Lead          | ppm           | 0           | <br> |      |
| Tin           | ppm           | 0           | <br> |      |
| Aluminum      | ppm           | 6           | <br> |      |
| Chromium      | ppm           | <b>■</b> <1 | <br> |      |
| Molybdenum    | ppm           | 10          | <br> |      |
| Nickel        | ppm           | 0           | <br> |      |
| Titanium      | ppm           | <1          | <br> |      |
| Silver        | ppm           | 0           | <br> |      |
| Manganese     | ppm           | 2           | <br> |      |
| Vanadium      | ppm           | <1          | <br> |      |
| VOLVO         |               |             | <br> | <br> |
| ADDITI        | VES           |             |      |      |
| Calcium       | ppm           | 68          | <br> |      |
| Magnesium     | ppm           | 13          | <br> |      |
| Zinc          | ppm           | 25          | <br> |      |
| Phosphorus    | ppm           | 1055        | <br> |      |
| Barium        | ppm           | 0           | <br> |      |
| Boron         | ppm           | 177         | <br> |      |
|               |               |             |      |      |

## **CONSTRUCTION EQUIPMENT**

GRAPHS

VOLVO

Report Id: RIPTAM [WUSCAR] 05954383 (Generated: 09/20/2023 15:19:45) Rev: 1

Contact/Location: PM Services ? - RIPTAM