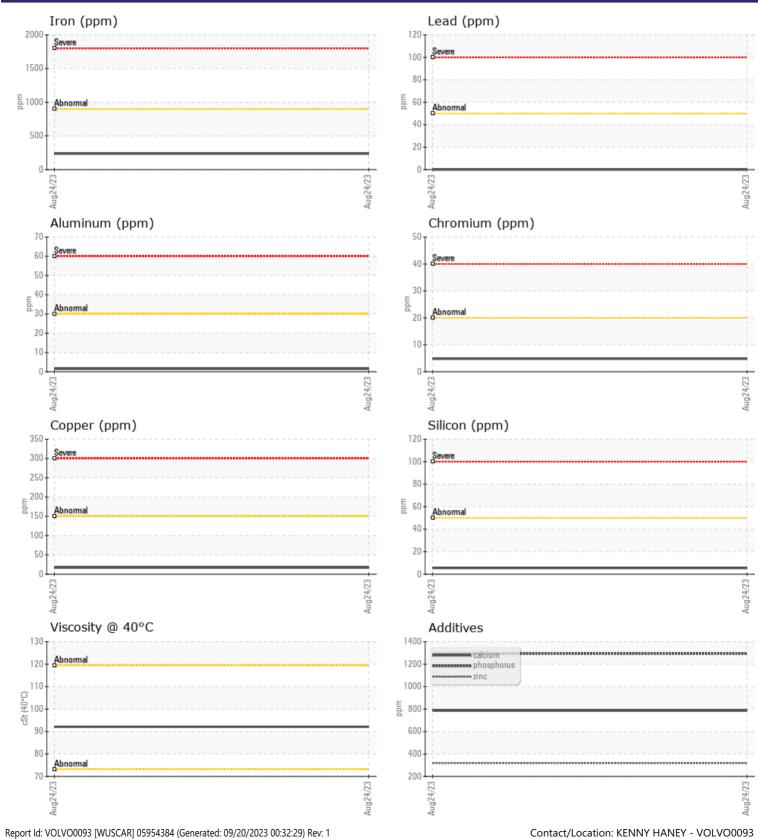

## CONSTRUCTION EQUIPMENT HERC RENTALS VOLVO A30G 752902 - FRONT AXLE

Sample No:VCP426215Oil Type:VOLVOJob No:HERC RENTALS

|               | INFORMATIO | N           |       |  |
|---------------|------------|-------------|-------|--|
|               |            |             |       |  |
| Sample Number |            | VCP426215   | <br>  |  |
| Sample Date   |            | 24 Aug 2023 | <br>  |  |
| Machine Hours |            | 532         | <br>  |  |
| Oil Hours     |            | 0           | <br>  |  |
| Oil Changed   |            | Not Changd  | <br>  |  |
| Sample Status |            | NORMAL      | <br>  |  |
|               |            |             |       |  |
| OIL CON       | DITION     |             |       |  |
| Visc @ 40°C   | cSt        | 92.1        | <br>  |  |
|               | cor        | JE.1        |       |  |
| VOLVO         |            |             |       |  |
| CONTAM        | INATION    |             |       |  |
| Silicon       | ppm        | 6           | <br>  |  |
| Sodium        | ppm        | 2           | <br>  |  |
| Potassium     | ppm        | 4           | <br>  |  |
|               |            |             |       |  |
| WEAR M        | IFTALS     |             |       |  |
|               | -          | ·           | <br>- |  |
| Iron          | ppm        | 237         | <br>  |  |
| Copper        | ppm        | <b>1</b> 7  | <br>  |  |
| Lead          | ppm        | 0           | <br>  |  |
| Tin           | ppm        |             | <br>  |  |
| Aluminum      | ppm        | 2           | <br>  |  |
| Chromium      | ppm        | 5           | <br>  |  |
| Molybdenum    | ppm        | 9           | <br>  |  |
| Nickel        | ppm        | 3           | <br>  |  |
| Titanium      | ppm        | <1          | <br>  |  |
| Silver        | ppm        | <1          | <br>  |  |
| Manganese     | ppm        | 8           | <br>  |  |
| Vanadium      | ppm        | <1          | <br>  |  |
|               |            |             | <br>  |  |
| ADDITIV       | ES         |             |       |  |
| Calcium       | ppm        | 786         | <br>  |  |
| Magnesium     | ppm        | 0           | <br>  |  |
| Zinc          | ppm        | 318         | <br>  |  |
| Phosphorus    | ppm        | 1294        | <br>  |  |
| Barium        | ppm        | 0           | <br>  |  |
|               | P.P. 22    | -           |       |  |

## Diagnosis

Resample at the next service interval to monitor.All component wear rates are normal. There is no indication of any contamination in the oil. The condition of the oil is acceptable for the time in service.