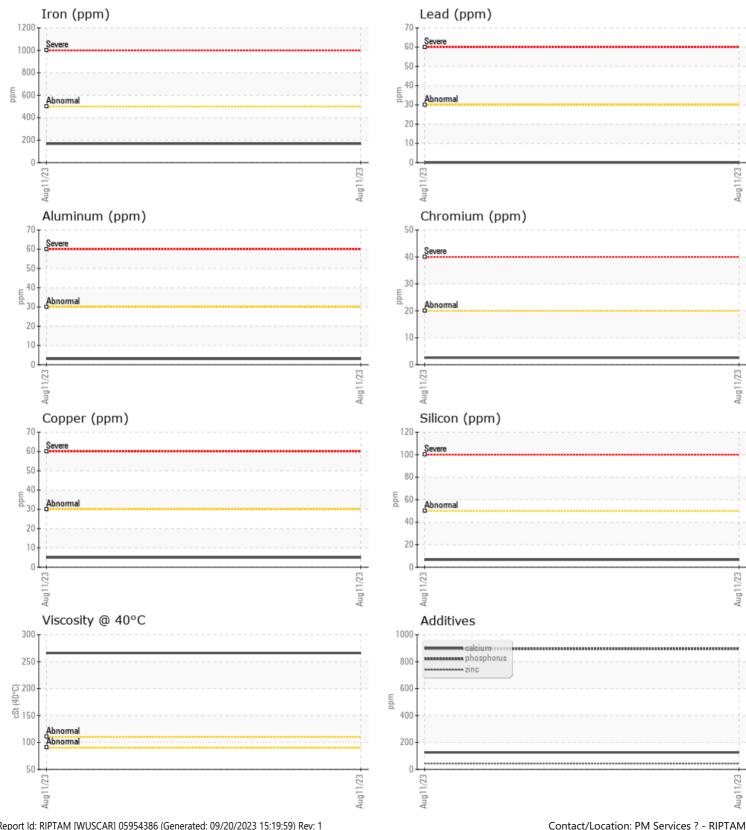

CONSTRUCTION EQUIPMENT RENTAL VOLVO A40G 340097 - DROP BOX

| Sample No: | VCP417646 |  |  |
|------------|-----------|--|--|
| Oil Type:  | VOLVO     |  |  |
| Job No:    | RENTAL    |  |  |

1

VOLVO

|               | E INFORMATION |             |       |         |  |
|---------------|---------------|-------------|-------|---------|--|
| Sample Number |               | VCP417646   | <br>  |         |  |
| Sample Date   |               | 11 Aug 2023 | <br>  |         |  |
| Machine Hours |               | 5294        | <br>  |         |  |
| Oil Hours     |               | 0           | <br>  |         |  |
| Oil Changed   |               | Not Changd  | <br>  |         |  |
| Sample Status |               | NORMAL      | <br>  |         |  |
| Sumple Status |               |             |       |         |  |
| VOLVO         |               |             |       |         |  |
| V OIL CON     |               |             |       |         |  |
| Visc @ 40°C   | cSt           | 266         | <br>  |         |  |
|               |               |             |       |         |  |
|               | MINATION      |             |       |         |  |
|               |               |             | <br>_ | <u></u> |  |
| Silicon       | ppm           | 7           | <br>  |         |  |
| Sodium        | ppm           | <b>1</b>    | <br>  |         |  |
| Potassium     | ppm           | ■ <1        | <br>  |         |  |
| VOLVO         |               |             |       |         |  |
| WEAR I        | METALS        |             |       |         |  |
| Iron          | ppm           | 168         | <br>  |         |  |
| Copper        | ppm           | 5           | <br>  |         |  |
| Lead          | ppm           | 0           | <br>  |         |  |
| Tin           | ppm           | 0           | <br>  |         |  |
| Aluminum      | ppm           | 3           | <br>  |         |  |
| Chromium      | ppm           | 3           | <br>  |         |  |
| Molybdenum    | ppm           | 10          | <br>  |         |  |
| Nickel        | ppm           | <b></b> <1  | <br>  |         |  |
| Titanium      | ppm           | <1          | <br>  |         |  |
| Silver        | ppm           | 0           | <br>  |         |  |
| Manganese     | ppm           | 4           | <br>  |         |  |
| Vanadium      | ppm           | <1          | <br>  |         |  |
|               |               |             |       |         |  |
|               | VFS           |             | <br>  |         |  |
|               |               | 126         |       |         |  |
| Calcium       | ppm           | 126         | <br>  |         |  |
| Magnesium     | ppm           | 15          | <br>  |         |  |
| Zinc          | ppm           | 44          | <br>  |         |  |
| Phosphorus    | ppm           | 895         | <br>  |         |  |
| Barium        | ppm           | 0           | <br>  |         |  |
| Boron         | ppm           | 164         | <br>  |         |  |

## Diagnosis

Resample at the next service interval to monitor.All component wear rates are normal. There is no indication of any contamination in the oil. The condition of the oil is acceptable for the time in service.