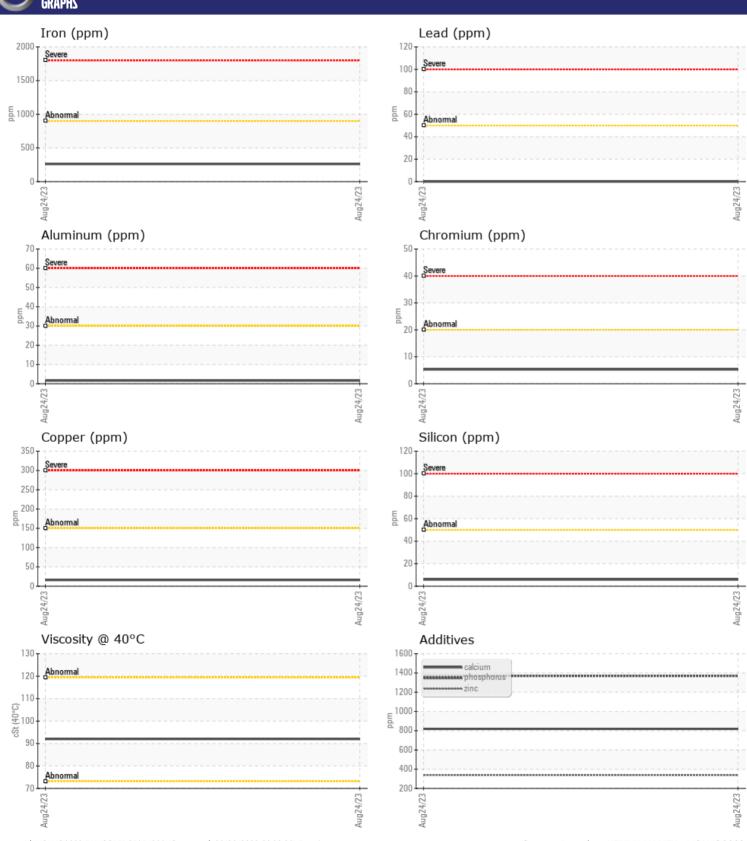

## CONSTRUCTION EQUIPMENT HERC RENTALS VOLVO A 30G 752902 - REAR AXLE

Sample No: VCP426216 Oil Type: VOLVO

Job No: HERC RENTALS

| SAMPLE        | E INFORMATIO | N           |      |  |
|---------------|--------------|-------------|------|--|
| Sample Number |              | VCP426216   | <br> |  |
| Sample Date   |              | 24 Aug 2023 | <br> |  |
| Machine Hours |              | 532         | <br> |  |
| Oil Hours     |              | 0           | <br> |  |
| Oil Changed   |              | Changed     | <br> |  |
| Sample Status |              | NORMAL      | <br> |  |
|               |              | TO TO TO    |      |  |
| VOLVO         | DITION       |             |      |  |
| OIL CON       | DITION       |             |      |  |
| Visc @ 40°C   | cSt          | <b>92.0</b> | <br> |  |
|               |              |             |      |  |
| CUNTAN        | MINATION     |             |      |  |
|               | -            |             | <br> |  |
| Silicon       | ppm          | <b>6</b>    | <br> |  |
| Sodium        | ppm          | <b>2</b>    | <br> |  |
| Potassium     | ppm          | <b>■4</b>   | <br> |  |
| VOLVO         |              |             |      |  |
| WEAR N        | METALS       |             |      |  |
| Iron          | ppm          | <b>261</b>  | <br> |  |
| Copper        | ppm          | <b>■</b> 16 | <br> |  |
| Lead          | ppm          | ■0          | <br> |  |
| Tin           | ppm          | <b>-</b> <1 | <br> |  |
| Aluminum      | ppm          | <b>2</b>    | <br> |  |
| Chromium      | ppm          | <b>■</b> 5  | <br> |  |
| Molybdenum    | ppm          | 11          | <br> |  |
| Nickel        | ppm          | <b>1</b> 4  | <br> |  |
| Titanium      | ppm          | <1          | <br> |  |
| Silver        | ppm          | 0           | <br> |  |
| Manganese     | ppm          | 9           | <br> |  |
| Vanadium      | ppm          | <1          | <br> |  |
|               |              |             |      |  |
| VOLVO         | IFE          |             | <br> |  |
| ADDITIV       | VEZ.         |             |      |  |
| Calcium       | ppm          | 819         | <br> |  |
| Magnesium     | ppm          | <1          | <br> |  |
| Zinc          | ppm          | 338         | <br> |  |
| Phosphorus    | ppm          | 1370        | <br> |  |
| Barium        | ppm          | 0           | <br> |  |
| Boron         | ppm          | 250         | <br> |  |

## Diagnosis

Resample at the next service interval to monitor. All component wear rates are normal. There is no indication of any contamination in the oil. The condition of the oil is acceptable for the time in service.