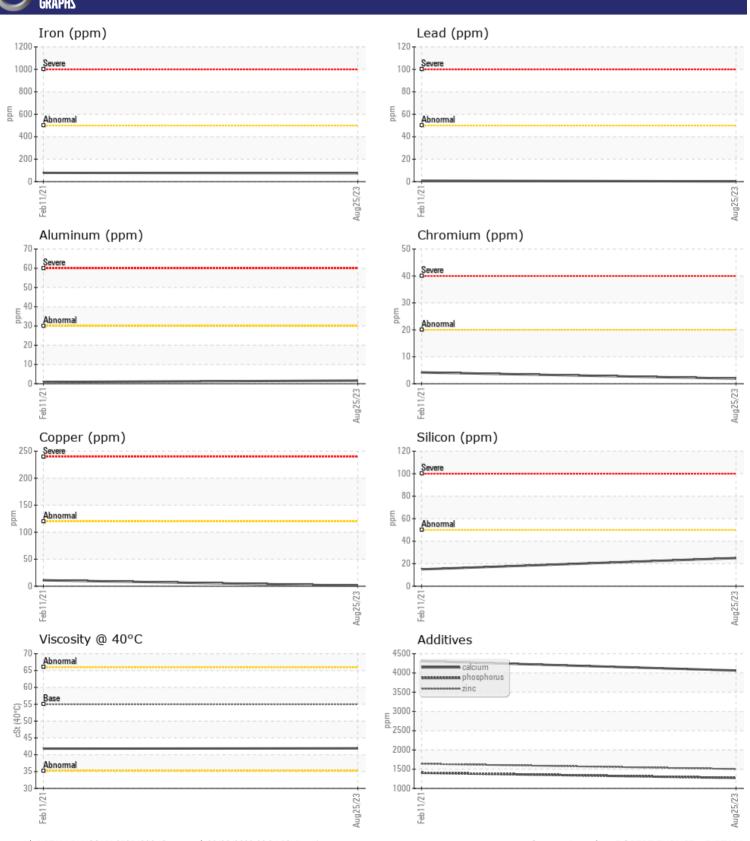

### Diagnosis

Resample at the next service interval to monitor. All component wear rates are normal. There is no indication of any contamination in the oil. The condition of the oil is acceptable for the time in service.