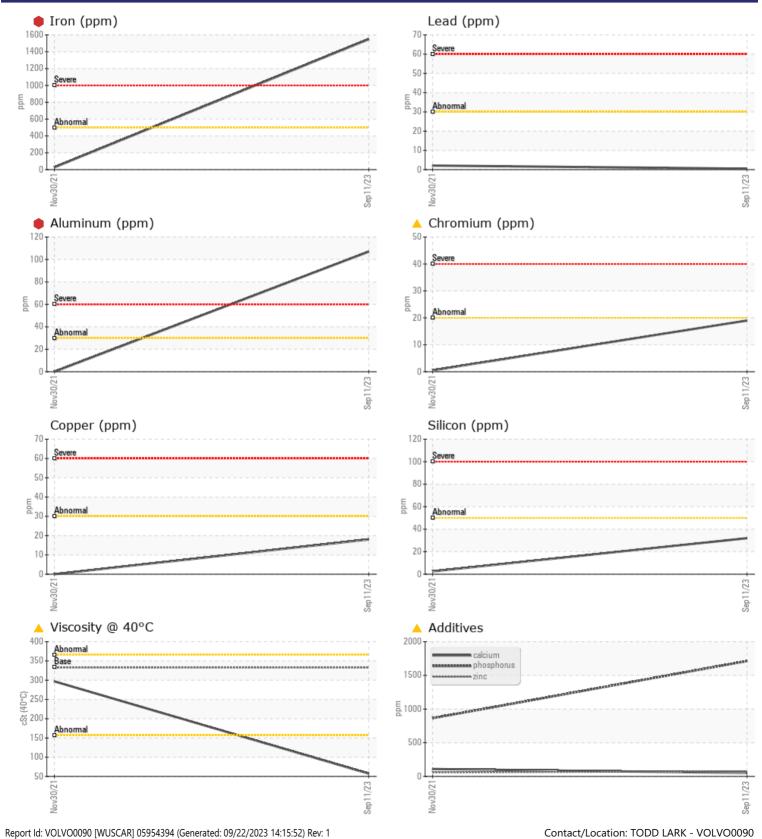

## Diagnosis

The oil change at the time of sampling has been noted. We advise that you inspect for the source(s) of wear. We recommend an early resample to monitor this condition.Gear wear is indicated. There is no indication of any contamination in the oil. The oil viscosity is lower than normal. Additive levels indicate the addition of a different brand, or type of oil. The oil is no longer serviceable as a result of the abnormal and/or severe wear.

## **CONSTRUCTION EQUIPMENT**

GRAPHS

VOLVO

**D** 0 (0