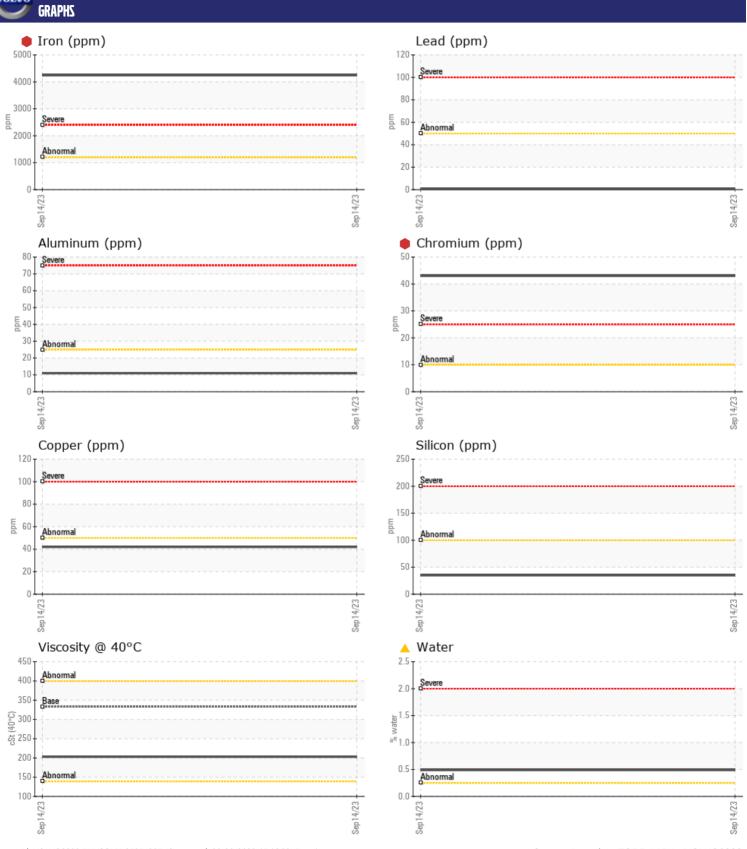

## CONSTRUCTION EQUIPMENT VOLVO EC480EL 311110 - 1 SWING DRIVE

Sample No: VCP411085

Oil Type: VOLVO PREMIUM GEAR OIL 85W-140 GL-5

Job No:

| SAMPLE         | INFORMATIO | N             |  |  |  |
|----------------|------------|---------------|--|--|--|
| Sample Number  |            | VCP411085     |  |  |  |
| Sample Date    |            | 14 Sep 2023   |  |  |  |
| Machine Hours  |            | 5730          |  |  |  |
|                |            |               |  |  |  |
| Oil Changed    |            | 5730          |  |  |  |
| Oil Changed    |            | N/A           |  |  |  |
| Sample Status  |            | SEVERE        |  |  |  |
| VOLVO          |            |               |  |  |  |
| OIL CONDITION  |            |               |  |  |  |
| Visc @ 40°C    | cSt        | 203           |  |  |  |
|                |            | _             |  |  |  |
| VOLVO          |            |               |  |  |  |
|                | IINATION   |               |  |  |  |
| Water          | %          | <u></u>       |  |  |  |
| Silicon        | ppm        | ■35           |  |  |  |
| Sodium         | ppm        | ■2            |  |  |  |
| Potassium      | ppm        | <b>■&lt;1</b> |  |  |  |
|                |            |               |  |  |  |
| WEAR M         | IFTAI C    |               |  |  |  |
| _              |            | 4245          |  |  |  |
| Iron           | ppm        | 4245          |  |  |  |
| Copper         | ppm        | <b>42</b>     |  |  |  |
| Lead           | ppm        | <b>-</b> <1   |  |  |  |
| Tin            | ppm        | <b></b>       |  |  |  |
| Aluminum       | ppm        | <b>11</b>     |  |  |  |
| Chromium       | ppm        | 43            |  |  |  |
| Molybdenum     | ppm        | <b>8</b>      |  |  |  |
| Nickel         | ppm        | <b>■1</b>     |  |  |  |
| Titanium       | ppm        | <1            |  |  |  |
| Silver         | ppm        | 0             |  |  |  |
| Manganese      | ppm        | ■34           |  |  |  |
| Vanadium       | ppm        | <1            |  |  |  |
| VOLVO          |            |               |  |  |  |
| <b>ADDITIV</b> | ES         |               |  |  |  |
| Calcium        | ppm        | <b>22</b>     |  |  |  |
| Magnesium      | ppm        | <b>0</b>      |  |  |  |
| Zinc           | ppm        | ■8            |  |  |  |
| Phosphorus     | ppm        | ■285          |  |  |  |
| Barium         | ppm        | <b>0</b>      |  |  |  |
| Boron          |            | <b>5</b>      |  |  |  |
| וטוטוו         | ppm        |               |  |  |  |

## Diagnosis

We advise that you check for the source of water entry. We recommend that you drain the oil from the component if this has not already been done. We advise that you inspect for the source(s) of wear. We recommend an early resample to monitor this condition. Gear wear is indicated. There is a moderate concentration of water present in the oil. The oil is no longer serviceable as a result of the abnormal and/or severe wear.