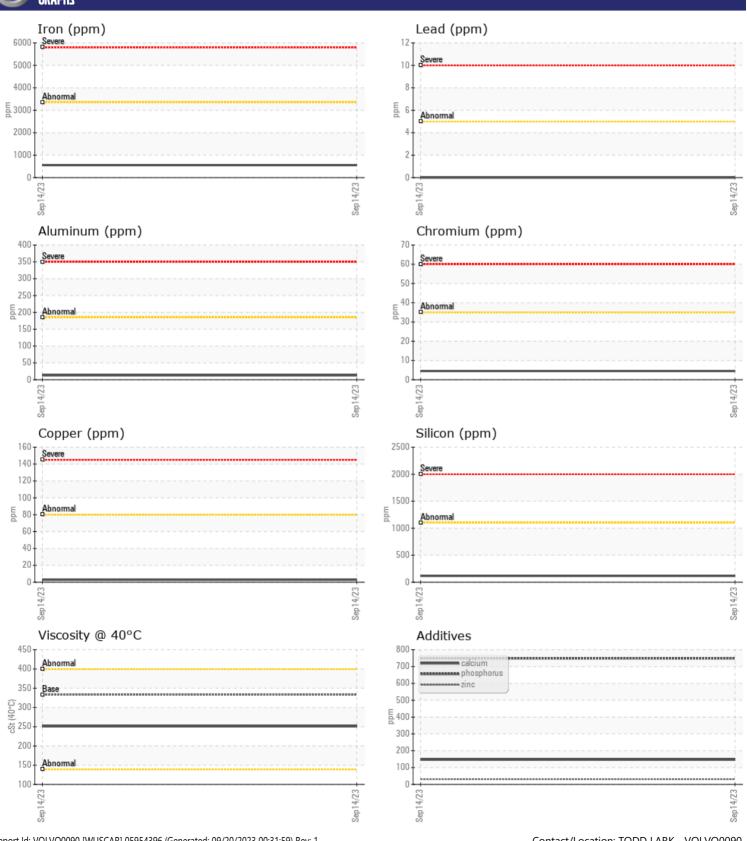

## **CONSTRUCTION EQUIPMENT**

SPM606781 VOLVO EC480EL 311110 - FRONT LEFT FINAL DRIVE

Sample No: VCP411086

Oil Type: VOLVO PREMIUM GEAR OIL 85W-140 GL-5

**Job No:** SPM606781

| SAMPLE        | INFORMATION |               |      |  |
|---------------|-------------|---------------|------|--|
| Sample Number |             | VCP411086     | <br> |  |
| Sample Date   |             | 14 Sep 2023   | <br> |  |
| Machine Hours |             | 5730          | <br> |  |
| Oil Hours     |             | 5730          | <br> |  |
| Oil Changed   |             | Changed       | <br> |  |
| Sample Status |             | NORMAL        | <br> |  |
| Sample Status |             | NORWAL        |      |  |
| VOLVO         |             |               |      |  |
| OIL CON       | DITION      |               |      |  |
| Visc @ 40°C   | cSt         | <b>251</b>    | <br> |  |
|               |             |               |      |  |
| VOLVO         | AIN A TION  |               |      |  |
| LUNIAN        | MINATION    |               |      |  |
| Water         | %           | ■ 0.123       | <br> |  |
| Silicon       | ppm         | <b>117</b>    | <br> |  |
| Sodium        | ppm         | <b>2</b>      | <br> |  |
| Potassium     | ppm         | <b>2</b>      | <br> |  |
|               |             |               |      |  |
| VOLVO         | AFTALC      |               |      |  |
| WEAR N        | JE I ALS    |               |      |  |
| Iron          | ppm         | ■ 557         | <br> |  |
| Copper        | ppm         | <b>■</b> 3    | <br> |  |
| Lead          | ppm         | <b>0</b>      | <br> |  |
| Tin           | ppm         | <b>■</b> 0    | <br> |  |
| Aluminum      | ppm         | <b>13</b>     | <br> |  |
| Chromium      | ppm         | <b>■</b> 4    | <br> |  |
| Molybdenum    | ppm         | <b>2</b>      | <br> |  |
| Nickel        | ppm         | <b>■&lt;1</b> | <br> |  |
| Titanium      | ppm         | <b>1</b>      | <br> |  |
| Silver        | ppm         | 0             | <br> |  |
| Manganese     | ppm         | <b>5</b>      | <br> |  |
| Vanadium      | ppm         | <1            | <br> |  |
|               |             |               |      |  |
| VOLVO         | IEC         |               |      |  |
| ADDITIV       | LEZ         |               |      |  |
| Calcium       | ppm         | <b>147</b>    | <br> |  |
| Magnesium     | ppm         | <b>■</b> 9    | <br> |  |
| Zinc          | ppm         | 31            | <br> |  |
| Phosphorus    | ppm         | <b>749</b>    | <br> |  |
| Barium        | ppm         | <b>0</b>      | <br> |  |
|               |             |               |      |  |

### Diagnosis

Resample at the next service interval to monitor. All component wear rates are normal. There is no indication of any contamination in the oil. The condition of the oil is acceptable for the time in service.