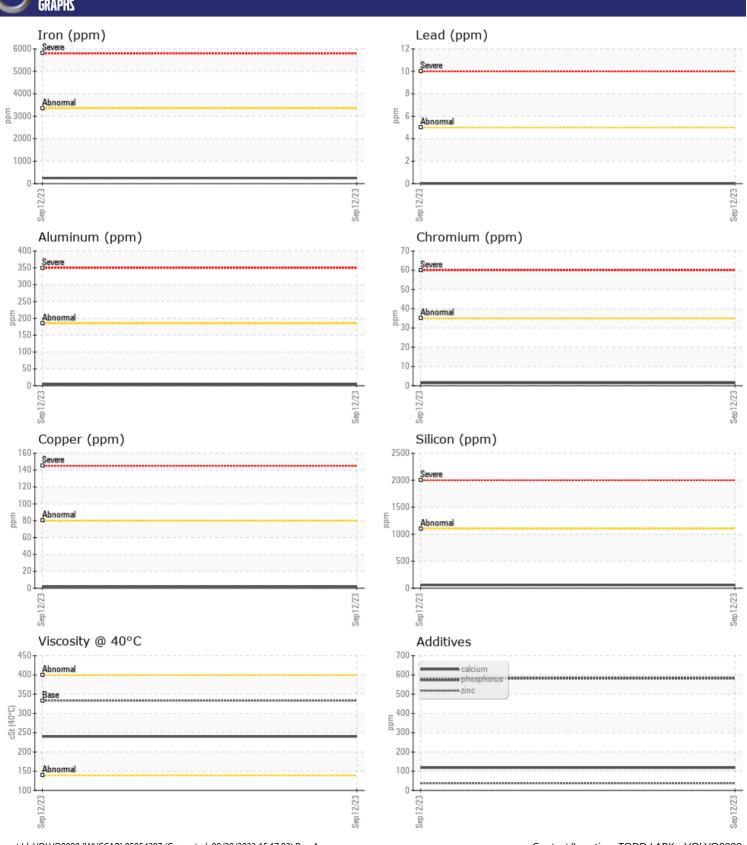

CONSTRUCTION EQUIPMENT
SPM606781 VOLVO EC480EL 311110 - FRONT RIGHT FINAL DRIV

VCP408711 Sample No:

Oil Type: VOLVO PREMIUM GEAR OIL 85W-140 GL-5

Job No: SPM606781

| VOLVO              |     |             |  |  |  |
|--------------------|-----|-------------|--|--|--|
| SAMPLE INFORMATION |     |             |  |  |  |
| Sample Number      | -   | VCP408711   |  |  |  |
| Sample Date        |     | 12 Sep 2023 |  |  |  |
| Machine Hours      |     | 5730        |  |  |  |
| Oil Hours          |     | 5730        |  |  |  |
| Oil Changed        |     | N/A         |  |  |  |
| Sample Status      |     | NORMAL      |  |  |  |
|                    |     |             |  |  |  |
| OIL CONDITION      |     |             |  |  |  |
| Visc @ 40°C        | cSt | <b>240</b>  |  |  |  |
| CONTAMINATION      |     |             |  |  |  |
|                    | _   | = 50        |  |  |  |
| Silicon            | ppm | <b>■</b> 58 |  |  |  |
| Sodium             | ppm | <b>2</b>    |  |  |  |
| Potassium          | ppm | <b>1</b>    |  |  |  |
| VOLVO              |     |             |  |  |  |
| WEAR METALS        |     |             |  |  |  |
| Iron               | ppm | ■245        |  |  |  |
| Copper             | ppm | ■2          |  |  |  |
| Lead               | ppm | ■0          |  |  |  |
| Tin                | ppm | ■0          |  |  |  |
| Aluminum           | ppm | ■4          |  |  |  |
| Chromium           | ppm | ■1          |  |  |  |
| Molybdenum         | ppm | ■3          |  |  |  |
| Nickel             | ppm | ■0          |  |  |  |
| Titanium           | ppm | <b>■</b> <1 |  |  |  |
| Silver             | ppm | 0           |  |  |  |
| Manganese          | ppm | <b>2</b>    |  |  |  |
| Vanadium           | ppm | <1          |  |  |  |
| VOLVO              |     |             |  |  |  |
| ADDITIVES          |     |             |  |  |  |
| Calcium            | ppm | <b>118</b>  |  |  |  |
| Magnesium          | ppm | <b>■8</b>   |  |  |  |
| Zinc               | ppm | <b>■</b> 36 |  |  |  |
| Phosphorus         | ppm | ■ 583       |  |  |  |
| Barium             | ppm | <b>0</b>    |  |  |  |
| Boron              | ppm | ■80         |  |  |  |

## Diagnosis

Resample at the next service interval to monitor.All component wear rates are normal. There is no indication of any contamination in the oil. The condition of the oil is acceptable for the time in service.