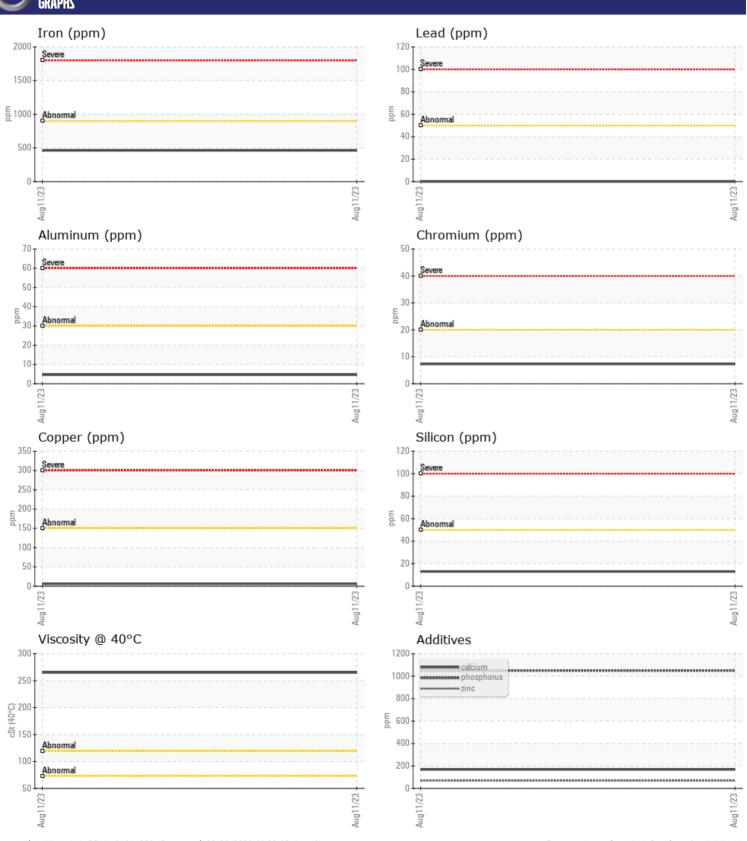

# CONSTRUCTION EQUIPMENT RENTAL VOLVO A40G 340097 - REAR AXLE

Sample No: VCP416915
Oil Type: VOLVO
Job No: RENTAL

| SAMPI F       | INFORMATION | ı             |  |  |  |
|---------------|-------------|---------------|--|--|--|
| Sample Number |             | VCP416915     |  |  |  |
| Sample Date   |             | 11 Aug 2023   |  |  |  |
| Machine Hours |             | 5294          |  |  |  |
| Oil Hours     |             | 0             |  |  |  |
| Oil Changed   |             | Not Changd    |  |  |  |
| Sample Status |             | NORMAL        |  |  |  |
| Sumple Status |             | TO TO TO TO   |  |  |  |
| OIL CONI      | DITION      |               |  |  |  |
| Visc @ 40°C   | cSt         | <b>265</b>    |  |  |  |
| VISC @ 40 C   | CSt         | 203           |  |  |  |
| VOLVO         |             |               |  |  |  |
| CONTAM        | IINATION    |               |  |  |  |
| Silicon       | ppm         | <b>13</b>     |  |  |  |
| Sodium        | ppm         | <b>2</b>      |  |  |  |
| Potassium     | ppm         | <b>■&lt;1</b> |  |  |  |
|               |             |               |  |  |  |
| WEAR METALS   |             |               |  |  |  |
| Iron          | ppm         | <b>462</b>    |  |  |  |
| Copper        | ppm         | <b>6</b>      |  |  |  |
| Lead          | ppm         | ■0            |  |  |  |
| Tin           | ppm         | ■0            |  |  |  |
| Aluminum      | ppm         | <b>5</b>      |  |  |  |
| Chromium      | ppm         | <b>■</b> 7    |  |  |  |
| Molybdenum    | ppm         | 13            |  |  |  |
| Nickel        | ppm         | <b>■&lt;1</b> |  |  |  |
| Titanium      | ppm         | <1            |  |  |  |
| Silver        | ppm         | 0             |  |  |  |
| Manganese     | ppm         | 8             |  |  |  |
| Vanadium      | ppm         | <1            |  |  |  |
| VOLVO         |             |               |  |  |  |
| ADDITIV       | ES          |               |  |  |  |
| Calcium       | ppm         | 168           |  |  |  |
| Magnesium     | ppm         | 21            |  |  |  |
| Zinc          | ppm         | 68            |  |  |  |
| Phosphorus    | ppm         | 1050          |  |  |  |
| Barium        | ppm         | 0             |  |  |  |
| Boron         | ppm         | 191           |  |  |  |
|               |             |               |  |  |  |

### Diagnosis

Resample at the next service interval to monitor. All component wear rates are normal. There is no indication of any contamination in the oil. The condition of the oil is acceptable for the time in service.