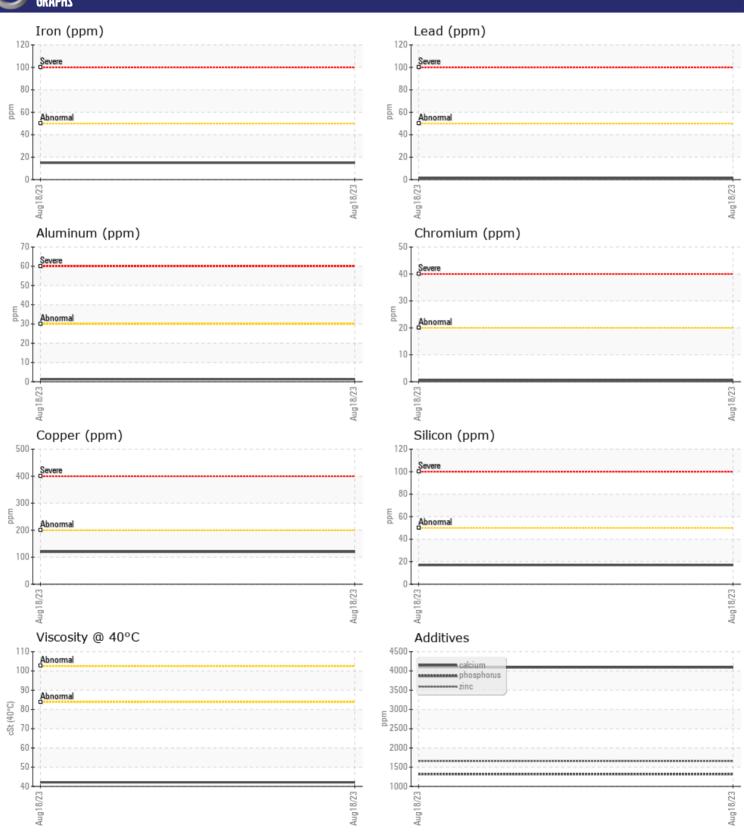

# **CONSTRUCTION EQUIPMENT**VOLVO A40G 353142 - BRAKE COOLING SYSTEM

Sample No: VCP416307
Oil Type: NOT GIVEN

Job No:

| SAMPLI               | E INFORMATION |               |      |  |
|----------------------|---------------|---------------|------|--|
| Sample Number        | _             | VCP416307     | <br> |  |
| Sample Date          |               | 18 Aug 2023   | <br> |  |
| Machine Hours        |               | 2126          | <br> |  |
| Oil Hours            |               | 0             | <br> |  |
| Oil Changed          |               | Not Changd    | <br> |  |
| Sample Status        |               | NORMAL        | <br> |  |
|                      |               |               |      |  |
| OIL CON              | IDITION       |               |      |  |
| Visc @ 40°C          | cSt           | <b>42.1</b>   | <br> |  |
| Visc @ 40 C          | CSt           | <b>42.</b> 1  |      |  |
| VOLVO                |               |               |      |  |
| CONTAI               | MINATION      |               |      |  |
| Silicon              | ppm           | <b>17</b>     | <br> |  |
| Sodium               | ppm           | <b>■</b> 9    | <br> |  |
| Potassium            | ppm           | <b>0</b>      | <br> |  |
|                      |               |               |      |  |
| WEAR                 | METALS        |               |      |  |
| Iron                 | ppm           | <b>15</b>     | <br> |  |
| Copper               | ppm           | <b>120</b>    | <br> |  |
| Lead                 | ppm           | <b>1</b>      | <br> |  |
| Tin                  | ppm           | <b>■&lt;1</b> | <br> |  |
| Aluminum             | ppm           | <b>1</b>      | <br> |  |
| Chromium             | ppm           | <b>■&lt;1</b> | <br> |  |
| Molybdenum           | ppm           | 0             | <br> |  |
| Nickel               | ppm           | <b>4</b>      | <br> |  |
| Titanium             | ppm           | <1            | <br> |  |
| Silver               | ppm           | 0             | <br> |  |
| Manganese            | ppm           | 1             | <br> |  |
| Vanadium             | ppm           | <1            | <br> |  |
| VOLVO                |               |               |      |  |
| ADDITIV              | VES           |               |      |  |
| Calcium              | ppm           | 4092          | <br> |  |
| Magnesium            | ppm           | 2             | <br> |  |
| Zinc                 | ppm           | 1656          | <br> |  |
|                      |               |               |      |  |
| Phosphorus           | ppm           | 1320          | <br> |  |
| Phosphorus<br>Barium | ppm<br>ppm    | 1320<br>0     | <br> |  |

## Diagnosis

Resample at the next service interval to monitor. All component wear rates are normal. There is no indication of any contamination in the oil. The condition of the oil is acceptable for the time in service.