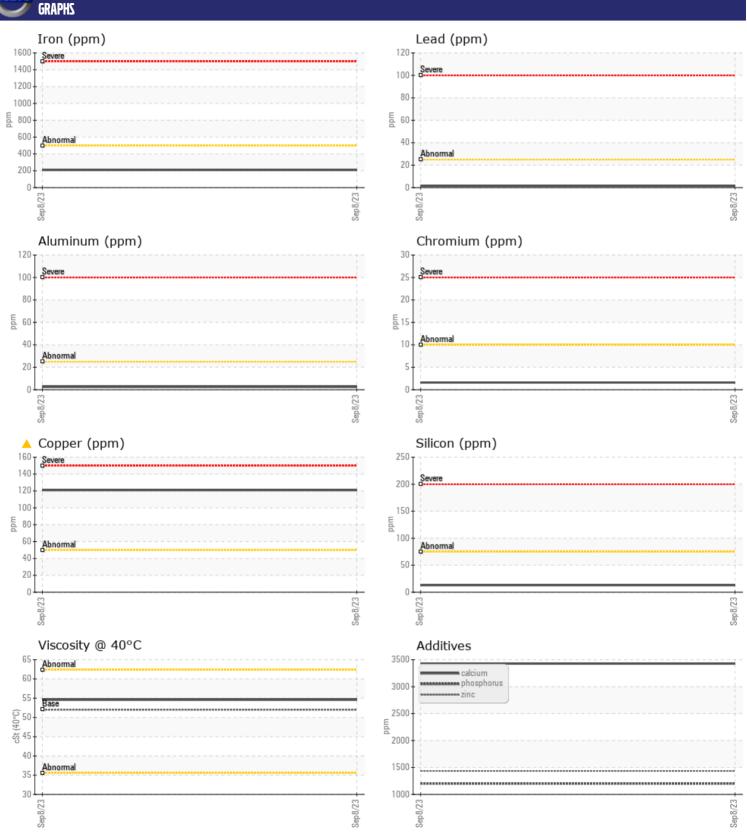

## Diagnosis

F: (239)481-3302

No corrective action is recommended at this time. Resample at the next service interval to monitor. The copper level is abnormal. All other component wear rates are normal. There is no indication of any contamination in the oil. The condition of the oil is acceptable for the time in service.