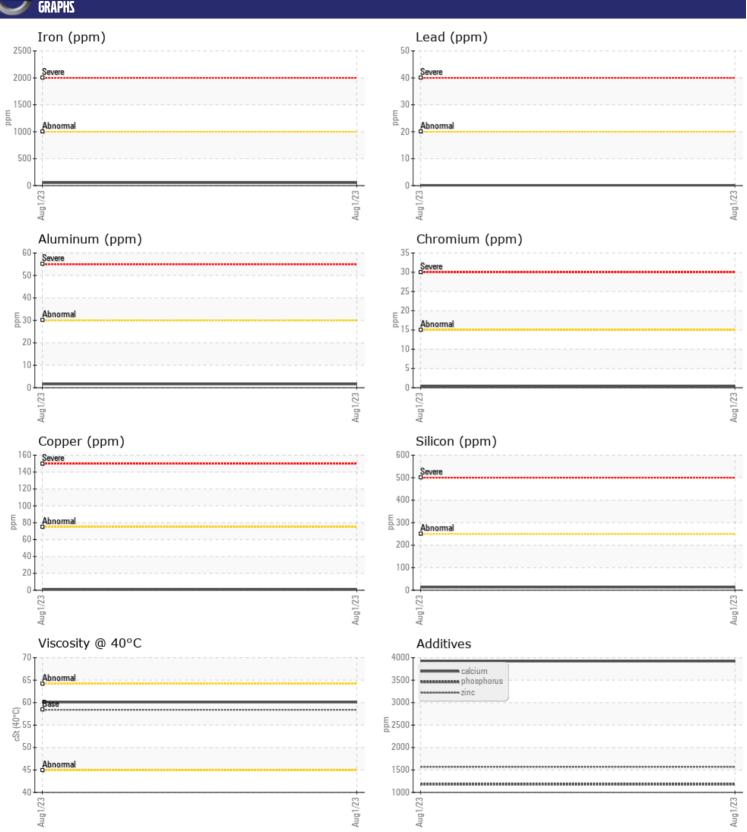

# CONSTRUCTION EQUIPMENT 338816 PETERSON 6710D 32D-44-2697 - CLUTCH

Sample No: VCP412382

Oil Type: CHEVRON 1000 THF

**Job No:** 338816

| VOLVO CAMPIF  | INFORMATION  |               |   |  |   |
|---------------|--------------|---------------|---|--|---|
|               | INI ONNATION |               |   |  | _ |
| Sample Number |              | VCP412382     |   |  |   |
| Sample Date   |              | 01 Aug 2023   |   |  |   |
| Machine Hours |              | 2468          |   |  |   |
| Oil Hours     |              | 0             |   |  |   |
| Oil Changed   |              | Changed       |   |  |   |
| Sample Status |              | NORMAL        |   |  |   |
| VOLVO         |              |               |   |  |   |
| OIL CONDITION |              |               |   |  |   |
| Visc @ 40°C   | cSt          | <b>60.1</b>   |   |  |   |
|               |              |               |   |  |   |
| VOLVO         |              |               |   |  |   |
| CONTAM        | INATION      |               |   |  |   |
| Silicon       | ppm          | <b>1</b> 3    |   |  |   |
| Sodium        | ppm          | <b>■</b> 2    |   |  |   |
| Potassium     | ppm          | <b>■&lt;1</b> |   |  |   |
|               |              |               |   |  |   |
| WEAR M        | ETALS        |               |   |  |   |
| Iron          | ppm          | ■52           |   |  |   |
| Copper        | ppm          | <b>1</b>      |   |  |   |
| Lead          | ppm          | <b>■&lt;1</b> |   |  |   |
| Tin           | ppm          | <1            |   |  |   |
| Aluminum      | ppm          | <b>2</b>      |   |  |   |
| Chromium      | ppm          | <b>■&lt;1</b> |   |  |   |
| Molybdenum    | ppm          | <b>■&lt;1</b> |   |  |   |
| Nickel        | ppm          | <b>■</b> 0    |   |  |   |
| Titanium      | ppm          | <1            |   |  |   |
| Silver        | ppm          | 0             |   |  |   |
| Manganese     | ppm          | <b>1</b>      |   |  |   |
| Vanadium      | ppm          | <1            |   |  |   |
|               |              |               |   |  |   |
| ADDITIV       | FS           |               |   |  |   |
| Calcium       | -            | <b>=</b> 2022 | _ |  |   |
|               | ppm          | 3922          |   |  |   |
| Magnesium     | ppm          | <b>12</b>     |   |  |   |
| Zinc          | ppm          | <b>■</b> 1569 |   |  |   |
| Phosphorus    | ppm          | <b>■</b> 1183 |   |  |   |
| Barium        | ppm          | <b>0</b>      |   |  |   |
| Boron         | ppm          | 124           |   |  |   |

### Diagnosis

Resample at the next service interval to monitor. All component wear rates are normal. There is no indication of any contamination in the fluid. The condition of the fluid is acceptable for the time in service.