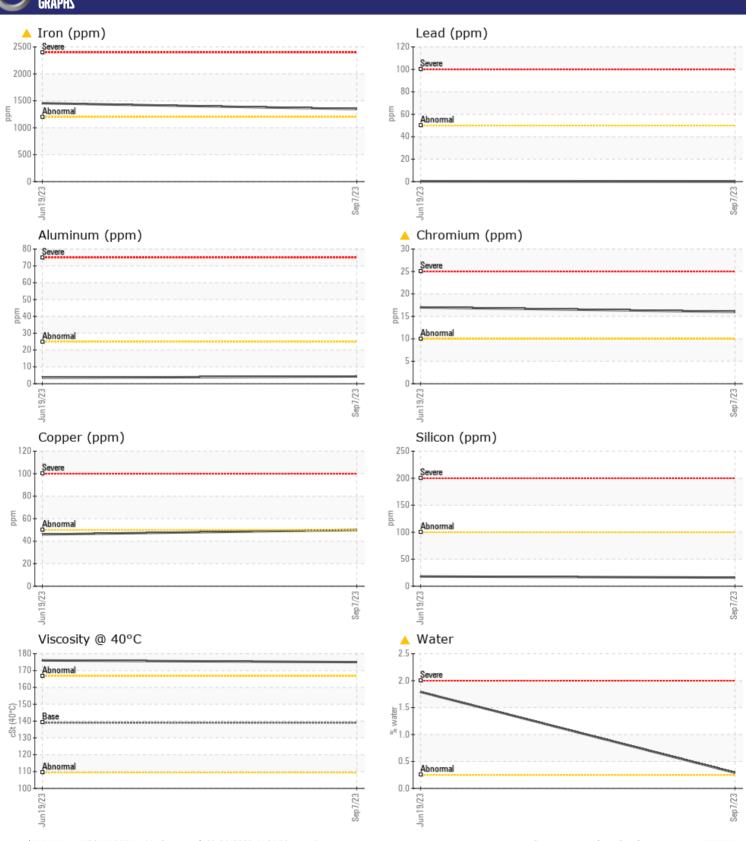

# CONSTRUCTION EQUIPMENT SWA350844-10 VOLVO EC300E 314225 - SWING DRIVE

Sample No: VCP405616

Oil Type: VOLVO PREMIUM GEAR OIL 80W-90 GL-5

Job No: SWA350844-10

| SAMPLE IN     | NFORMATION |             |               |  |  |  |  |
|---------------|------------|-------------|---------------|--|--|--|--|
| Sample Number |            | VCP405616   | VCP397113     |  |  |  |  |
| Sample Date   |            | 07 Sep 2023 | 19 Jun 2023   |  |  |  |  |
| Machine Hours |            | 4869        | 4288          |  |  |  |  |
| Oil Hours     |            | 0           | 0             |  |  |  |  |
| Oil Changed   |            | Changed     | Not Changd    |  |  |  |  |
| Sample Status |            | ABNORMAL    | ABNORMAL      |  |  |  |  |
|               |            |             |               |  |  |  |  |
| OIL CONDITION |            |             |               |  |  |  |  |
| Visc @ 40°C   | cSt        | <b>175</b>  | <b>176</b>    |  |  |  |  |
| CONTAMIN      | IATION     |             |               |  |  |  |  |
| Water         | %          | <u> </u>    | <b>▲</b> 1.79 |  |  |  |  |
| Silicon       | ppm        | <b>16</b>   | ■18           |  |  |  |  |
| Sodium        | ppm        | <b>2</b>    | □ 0           |  |  |  |  |
| Potassium     | ppm        | <b>2</b>    | <b>2</b>      |  |  |  |  |

| WEAR METALS |     |               |             |  |  |  |
|-------------|-----|---------------|-------------|--|--|--|
| Iron        | ppm | <u> </u>      | <u> </u>    |  |  |  |
| Copper      | ppm | ■50           | <b>4</b> 6  |  |  |  |
| Lead        | ppm | <b>0</b>      | < 1         |  |  |  |
| Tin         | ppm | <b>■&lt;1</b> | 0           |  |  |  |
| Aluminum    | ppm | <b>4</b>      | <b>4</b>    |  |  |  |
| Chromium    | ppm | <b>1</b> 6    | <b>1</b> 7  |  |  |  |
| Molybdenum  | ppm | <b>■3</b>     | <b>3</b>    |  |  |  |
| Nickel      | ppm | <b>■&lt;1</b> | <b>-</b> <1 |  |  |  |
| Titanium    | ppm | <1            | 0           |  |  |  |
| Silver      | ppm | 0             | 0           |  |  |  |
| Manganese   | ppm | <b>15</b>     | <b>1</b> 6  |  |  |  |
| Vanadium    | ppm | <1            | 0           |  |  |  |
|             |     |               |             |  |  |  |

| ADDITIVES  |     |               |            |  |  |  |  |
|------------|-----|---------------|------------|--|--|--|--|
| Calcium    | ppm | <b>68</b>     | <b>9</b>   |  |  |  |  |
| Magnesium  | ppm | ■0            | 0          |  |  |  |  |
| Zinc       | ppm | <b>16</b>     | <b>2</b> 5 |  |  |  |  |
| Phosphorus | ppm | ■291          | ■332       |  |  |  |  |
| Barium     | ppm | <b>0</b>      | <b>0</b>   |  |  |  |  |
| Boron      | ppm | <b>■&lt;1</b> | 0          |  |  |  |  |

### Diagnosis

The oil change at the time of sampling has been noted. No corrective action is recommended at this time. Resample at the next service interval to monitor. Gear wear is indicated. There is a light concentration of water present in the oil. The condition of the oil is acceptable for the time in service.