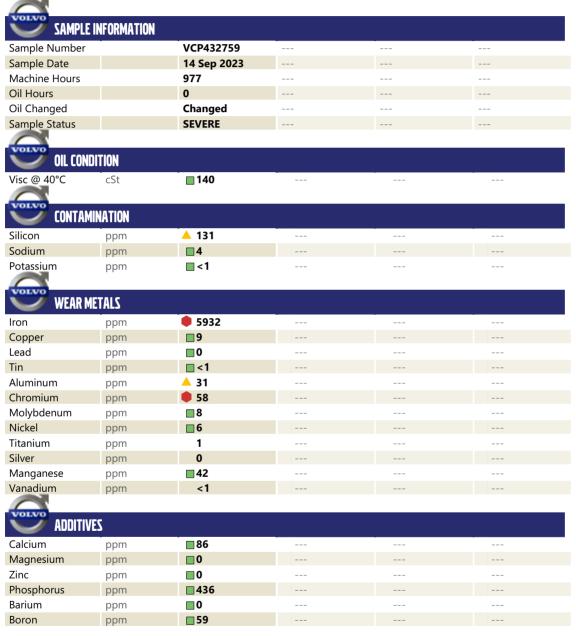

## Diagnosis

We advise that you check all areas where dirt can enter the system. The oil change at the time of sampling has been noted. We advise that you inspect for the source(s) of wear. We recommend an early resample to monitor this condition. Gear wear is indicated. Elemental levels of silicon (Si) and aluminum (Al) indicate alumina-silicate (coarse dirt) ingress. The oil is no longer serviceable as a result of the abnormal and/or severe wear.