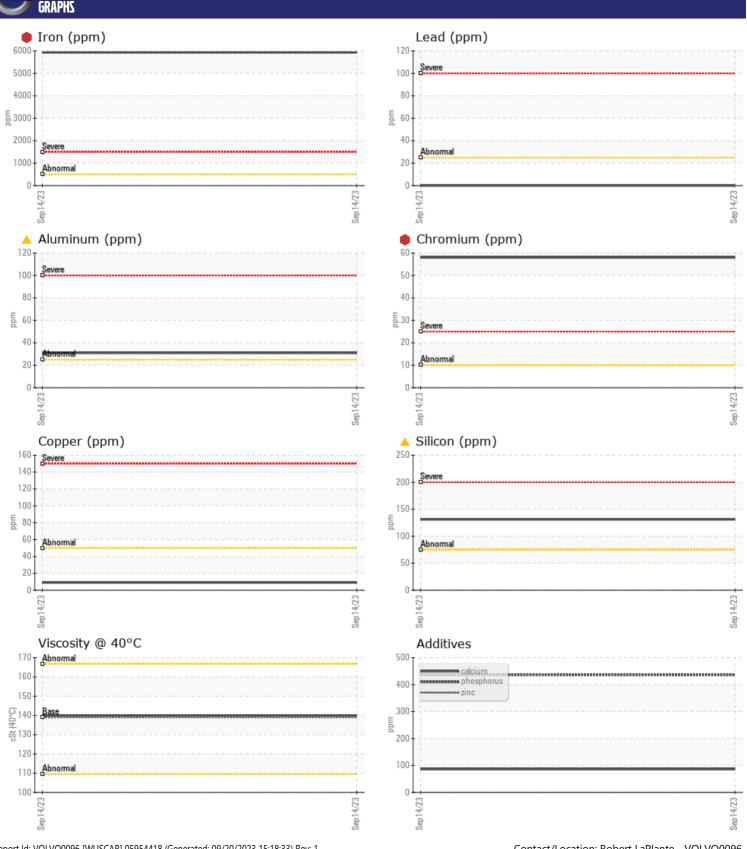

## Diagnosis

We advise that you check all areas where dirt can enter the system. The oil change at the time of sampling has been noted. We advise that you inspect for the source(s) of wear. We recommend an early resample to monitor this condition. Gear wear is indicated. Elemental levels of silicon (Si) and aluminum (Al) indicate alumina-silicate (coarse dirt) ingress. The oil is no longer serviceable as a result of the abnormal and/or severe wear.