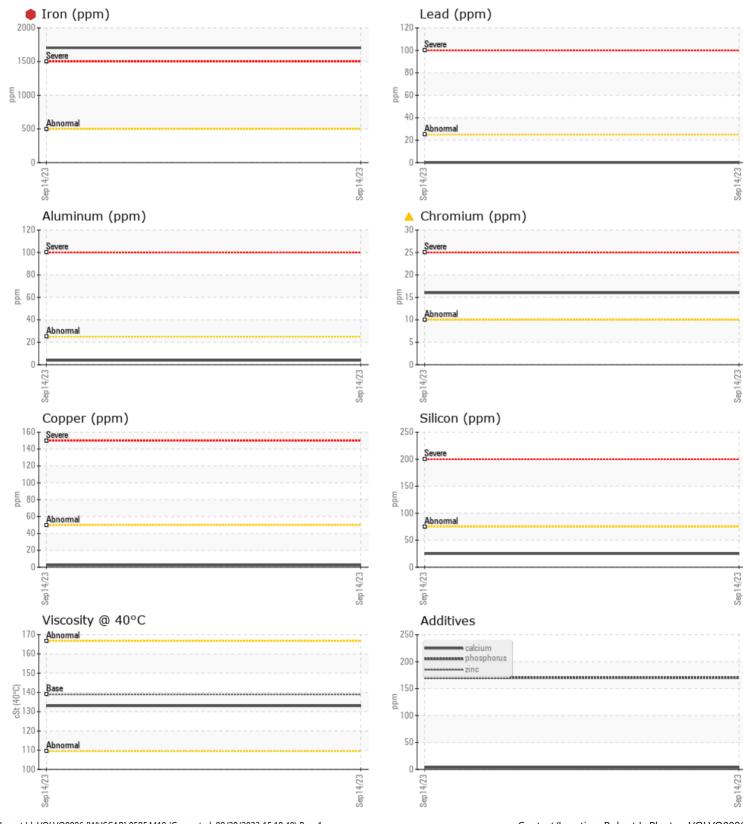

|               | E INFORMATION | 1           |       |  |
|---------------|---------------|-------------|-------|--|
| Sample Number | -             | VCP432761   | <br>  |  |
| Sample Date   |               | 14 Sep 2023 | <br>  |  |
| Machine Hours |               | 977         | <br>  |  |
| Oil Hours     |               | 0           | <br>  |  |
| Oil Changed   |               | Changed     | <br>  |  |
| Sample Status |               | SEVERE      | <br>  |  |
|               |               |             |       |  |
| OIL CON       | DITION        |             |       |  |
| Visc @ 40°C   | cSt           | 133         | <br>  |  |
| Silicon       | MINATION      | 25          | <br>· |  |
| Sodium        | ppm           | 1           | <br>  |  |
| Potassium     | ppm<br>ppm    | 0           | <br>  |  |
| WEAR I        | METALS        |             |       |  |
| Iron          | ppm           | • 1704      | <br>  |  |
| Copper        | ppm           | 2           | <br>  |  |
| Lead          | ppm           | 0           | <br>  |  |
| Tin           | ppm           | <b>□</b> <1 | <br>  |  |
| Aluminum      | ppm           | 4           | <br>  |  |
| Chromium      | ppm           | <b>A</b> 16 | <br>  |  |
| Molybdenum    | ppm           | 2           | <br>  |  |
| Nickel        | ppm           | <b>1</b>    | <br>  |  |

## Diagnosis

The oil change at the time of sampling has been noted. We advise that you inspect for the source(s) of wear. We recommend an early resample to monitor this condition.Gear wear is indicated. There is no indication of any contamination in the oil. The oil is no longer serviceable as a result of the abnormal and/or severe wear.

## **CONSTRUCTION EQUIPMENT**

GRAPHS

VOLVO

Report Id: VOLVO0096 [WUSCAR] 05954419 (Generated: 09/20/2023 15:18:40) Rev: 1

Contact/Location: Robert LaPlante - VOLVO0096