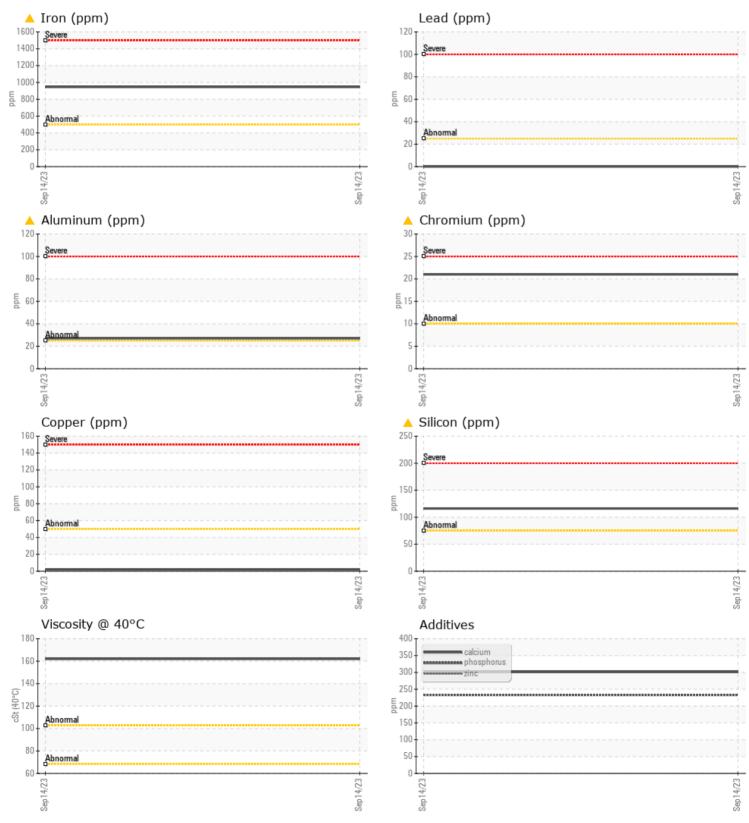

## **SAMPLE INFORMATION**

VOLVO

| Sample Number | -        | VCP441910    | <br> |  |
|---------------|----------|--------------|------|--|
| Sample Date   |          | 14 Sep 2023  | <br> |  |
| Machine Hours |          | 1579         | <br> |  |
| Oil Hours     |          | 0            | <br> |  |
| Oil Changed   |          | N/A          | <br> |  |
| Sample Status |          | ABNORMAL     | <br> |  |
|               |          |              |      |  |
| OIL CON       | DITION   |              |      |  |
| Visc @ 40°C   | cSt      | 162          | <br> |  |
|               |          |              |      |  |
| CONTAI        | MINATION |              |      |  |
| Water         | %        | NEG          | <br> |  |
| Silicon       | ppm      | <b>A</b> 116 | <br> |  |
| Sodium        | ppm      | 3            | <br> |  |
| Potassium     | ppm      | <b>12</b>    | <br> |  |
|               |          |              |      |  |
| WEAR I        | METALS   |              |      |  |
| Iron          | ppm      | <u> </u>     | <br> |  |
| Copper        | ppm      | 2            | <br> |  |
| Lead          | ppm      | 0            | <br> |  |
| Tin           | ppm      |              | <br> |  |
| Aluminum      | ppm      | <b>A</b> 27  | <br> |  |
| Chromium      | ppm      | <u> </u>     | <br> |  |
| Molybdenum    | ppm      | 2            | <br> |  |
| Nickel        | ppm      | ∎1           | <br> |  |
| Titanium      | ppm      | 2            | <br> |  |
| Silver        | ppm      | 0            | <br> |  |
| Manganese     | ppm      | <b>1</b> 0   | <br> |  |
| Vanadium      | ppm      | <1           | <br> |  |
| VOLVO         |          |              |      |  |
| ADDITI        | VES      |              |      |  |
| Calcium       | ppm      | 301          | <br> |  |
| Magnesium     | ppm      | 3            | <br> |  |
| Zinc          | ppm      | 0            | <br> |  |
|               |          |              |      |  |

## **CONSTRUCTION EQUIPMENT**

GRAPHS

VOLVO

Report Id: CALEAS [WUSCAR] 05954420 (Generated: 12/12/2023 08:30:17) Rev: 1