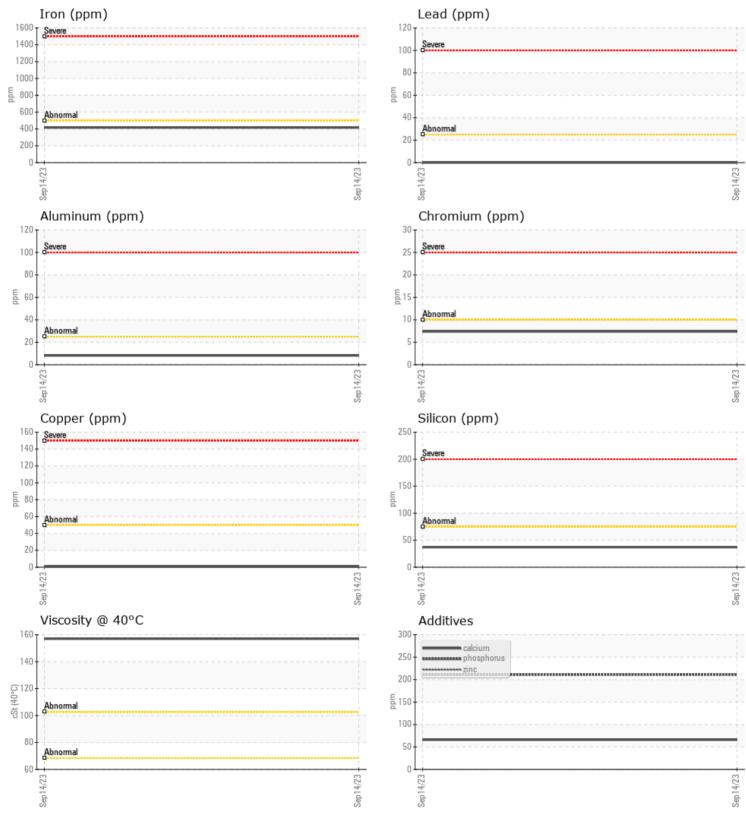

## SAMPLE INFORMATION

Zinc

Phosphorus

Barium

Boron

VOLVO

| Sample Number        | ÷          | VCP441904   | <br> |  |
|----------------------|------------|-------------|------|--|
| Sample Date          |            | 14 Sep 2023 | <br> |  |
| Machine Hours        |            | 1579        | <br> |  |
| Oil Hours            |            | 0           | <br> |  |
| Oil Changed          |            | Changed     | <br> |  |
| Sample Status        |            | NORMAL      | <br> |  |
|                      |            |             |      |  |
| OIL CON              | DITION     |             |      |  |
| Visc @ 40°C          | cSt        | 157         | <br> |  |
| CONTAI               | MINATION   |             |      |  |
| Water                | %          | NEG         | <br> |  |
| Silicon              | ppm        | 37          | <br> |  |
| Sodium               | ppm        | 2           | <br> |  |
| Potassium            | ppm        | <b>4</b>    | <br> |  |
|                      | METALS     |             |      |  |
| Iron                 | ppm        | ■416        | <br> |  |
| Copper               | ppm        |             | <br> |  |
| Lead                 | ppm        | 0           | <br> |  |
| Tin                  | ppm        | 0           | <br> |  |
| Aluminum<br>Chromium | ppm        | 8           | <br> |  |
| Molybdenum           | ppm        | □7<br>□<1   | <br> |  |
| Nickel               | ppm        | ■<1<br>■<1  | <br> |  |
| Titanium             | ppm        | <1          | <br> |  |
| Silver               | ppm<br>ppm | 0           | <br> |  |
| Manganese            | ppm        | 5           | <br> |  |
| Vanadium             | ppm        | <1          | <br> |  |
|                      | Phin       |             |      |  |
| ADDITI               | VES        |             |      |  |
| Calcium              | ppm        | 66          | <br> |  |
| Magnesium            | ppm        | 0           | <br> |  |
|                      |            |             |      |  |