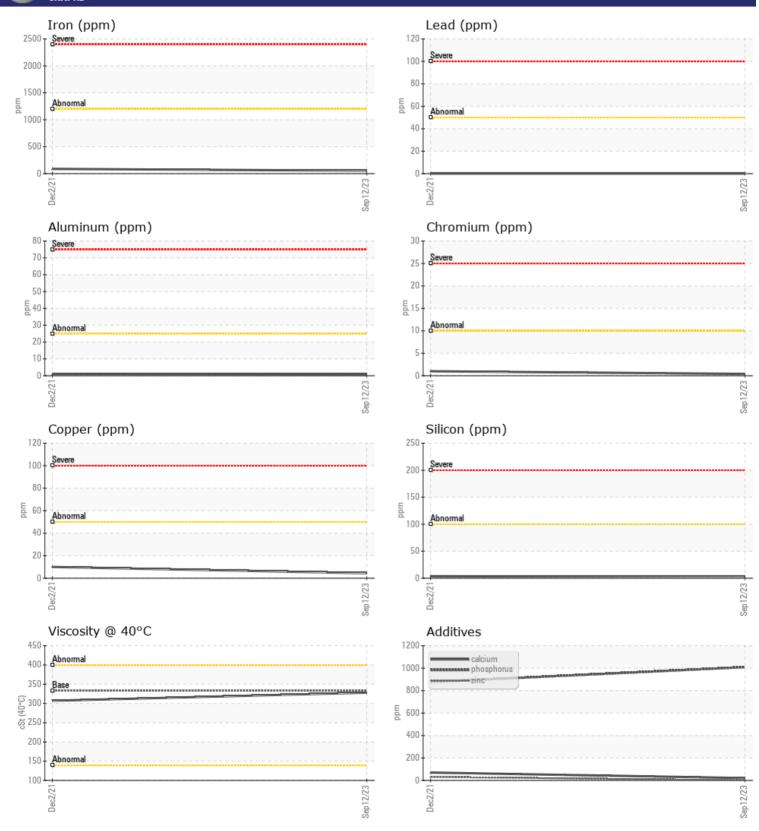

## SAMPLE INFORMATION

|               | . INFURMATION | J            |                           |      |
|---------------|---------------|--------------|---------------------------|------|
| Sample Number |               | VCP416959    | VCP312804                 | <br> |
| Sample Date   |               | 12 Sep 2023  | 02 Dec 2021               | <br> |
| Machine Hours |               | 4054         | 2909                      | <br> |
| Oil Hours     |               | 1000         | 1000                      | <br> |
| Oil Changed   |               | Changed      | Changed                   | <br> |
| Sample Status |               | NORMAL       | NORMAL                    | <br> |
|               |               |              |                           |      |
| OIL CON       | DITION        |              |                           |      |
| Visc @ 40°C   | cSt           | 328          | 307                       | <br> |
|               |               |              |                           |      |
|               | MINATION      |              |                           |      |
| Silicon       |               |              |                           | <br> |
| Sodium        | ppm           | <b>□</b> 3   | <b>□</b> 4<br><b>□</b> <1 |      |
| Potassium     | ppm           | <1           |                           | <br> |
| Potassium     | ppm           |              |                           | <br> |
| VOLVO         |               |              |                           |      |
| VEAR N        | IETALS        |              |                           |      |
| Iron          | ppm           | 53           | 88                        | <br> |
| Copper        | ppm           | <b>4</b>     | 10                        | <br> |
| Lead          | ppm           | 0            | 0                         | <br> |
| Tin           | ppm           | 0            | <1                        | <br> |
| Aluminum      | ppm           | <b>  </b> <1 | 1                         | <br> |
| Chromium      | ppm           |              | 1                         | <br> |
| Molybdenum    | ppm           | 0            | < 1                       | <br> |
| Nickel        | ppm           | 0            | 0                         | <br> |
| Titanium      | ppm           | <1           | <1                        | <br> |
| Silver        | ppm           | 0            | <1                        | <br> |
| Manganese     | ppm           | ■ <1         | 1                         | <br> |
| Vanadium      | ppm           | <1           | 0                         | <br> |

| Nickel                       | ppm               | 0       | 0              | <br> |
|------------------------------|-------------------|---------|----------------|------|
| Titanium                     | ppm               | <1      | <1             | <br> |
| Silver                       | ppm               | 0       | <1             | <br> |
| Manganese                    | ppm               | □<1     | 1              | <br> |
| Vanadium                     | ppm               | <1      | 0              | <br> |
|                              |                   |         |                |      |
|                              | /FS               |         |                |      |
|                              | 123               |         |                |      |
| Calcium                      | ppm               | 21      | 70             | <br> |
|                              | -                 | 21<br>0 | <b>7</b> 0     | <br> |
| Calcium                      | ppm               | _       |                | <br> |
| Calcium<br>Magnesium         | ppm<br>ppm        | 0       | 4              | <br> |
| Calcium<br>Magnesium<br>Zinc | ppm<br>ppm<br>ppm | 0       | <b>4</b><br>31 | <br> |