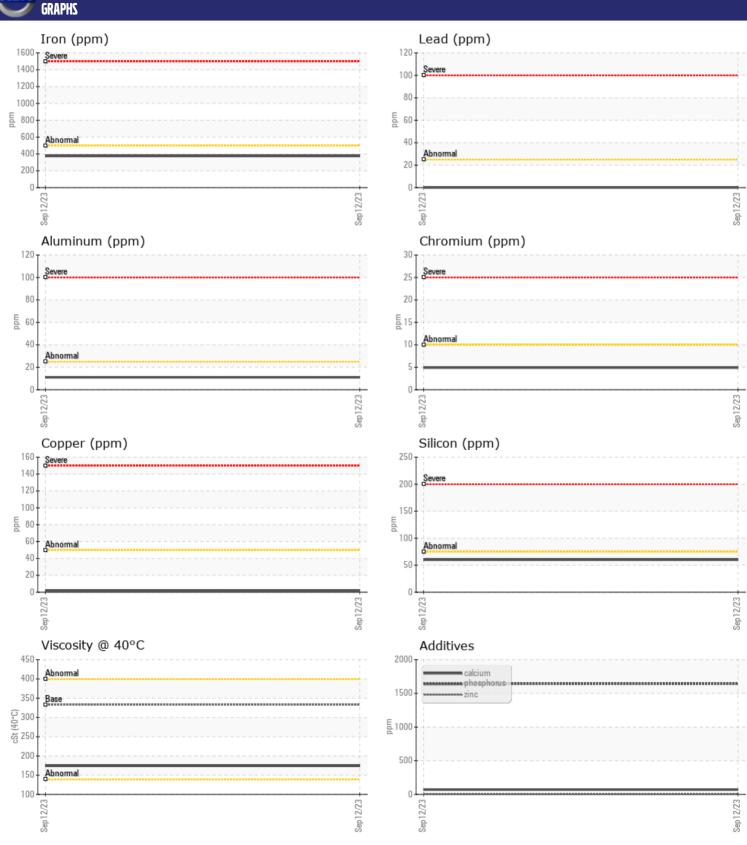

Job No: 595599 MADOR CONTRAC

| SAMPLE INFORMATION |             |              |  |  |   |
|--------------------|-------------|--------------|--|--|---|
|                    | INFUNMATION |              |  |  | _ |
| Sample Number      |             | VCP416963    |  |  |   |
| Sample Date        |             | 12 Sep 2023  |  |  |   |
| Machine Hours      |             | 4054         |  |  |   |
| Oil Hours          |             | 2000         |  |  |   |
| Oil Changed        |             | Changed      |  |  |   |
| Sample Status      |             | NORMAL       |  |  |   |
| VOLVO              |             |              |  |  |   |
| OIL CONDITION      |             |              |  |  |   |
| Visc @ 40°C        | cSt         | <b>174</b>   |  |  |   |
|                    |             | _            |  |  |   |
| CONTAMINATION      |             |              |  |  |   |
| LUNTAM             | INATIUN     |              |  |  |   |
| Silicon            | ppm         | <b>60</b>    |  |  |   |
| Sodium             | ppm         | <b>4</b>     |  |  |   |
| Potassium          | ppm         | ■3           |  |  |   |
| VOLVO              |             |              |  |  |   |
| WEAR METALS        |             |              |  |  |   |
| Iron               | ppm         | ■375         |  |  |   |
| Copper             | ppm         | <b>■</b> 2   |  |  |   |
| Lead               | ppm         | ■ 0          |  |  |   |
| Tin                | ppm         | <b>■</b> 0   |  |  |   |
| Aluminum           | ppm         | <b>11</b>    |  |  |   |
| Chromium           | ppm         | <b>■</b> 5   |  |  |   |
| Molybdenum         | ppm         | ■0           |  |  |   |
| Nickel             | ppm         | <b>■</b> 3   |  |  |   |
| Titanium           | ppm         | <1           |  |  |   |
| Silver             | ppm         | 0            |  |  |   |
| Manganese          | ppm         | ■4           |  |  |   |
| Vanadium           | ppm         | <1           |  |  |   |
| VOLVO              |             |              |  |  |   |
| ADDITIVES          |             |              |  |  |   |
| Calcium            | ppm         | <b>■70</b>   |  |  |   |
| Magnesium          | ppm         | <b>■</b> 0   |  |  |   |
| Zinc               | ppm         | <b>■2</b>    |  |  |   |
| Phosphorus         | ppm         | <b>■1644</b> |  |  |   |
| Barium             | ppm         | <b>■</b> 0   |  |  |   |
| Boron              | ppm         | <b>127</b>   |  |  |   |