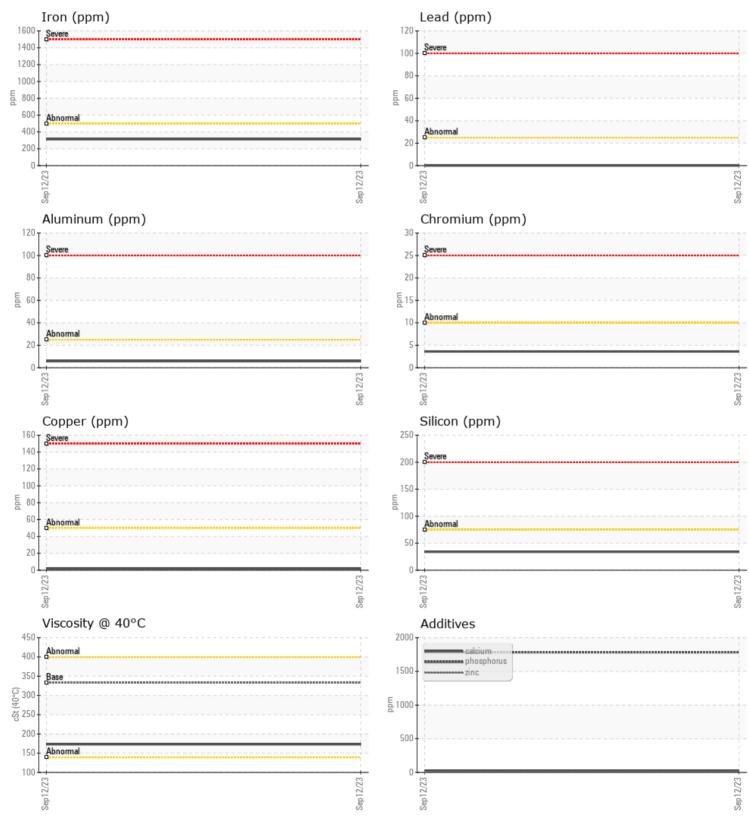

## SAMPLE INFORMATION

|               |          |             |       | d in the second s |
|---------------|----------|-------------|-------|-----------------------------------------------------------------------------------------------------------------------------------------------------------------------------------------------------------------------------------------------------------------------------------------------------------------------------------------------------------------------------------------------------------------------------------------------------------------------------------------------------------------------------------------------------------------------------------------------------------------------------------------------------------------------------------------------------|
| Sample Number |          | VCP416962   | <br>  | <br>                                                                                                                                                                                                                                                                                                                                                                                                                                                                                                                                                                                                                                                                                                |
| Sample Date   |          | 12 Sep 2023 | <br>  |                                                                                                                                                                                                                                                                                                                                                                                                                                                                                                                                                                                                                                                                                                     |
| Machine Hours |          | 4054        | <br>  |                                                                                                                                                                                                                                                                                                                                                                                                                                                                                                                                                                                                                                                                                                     |
| Oil Hours     |          | 2000        | <br>  |                                                                                                                                                                                                                                                                                                                                                                                                                                                                                                                                                                                                                                                                                                     |
| Oil Changed   |          | Changed     | <br>  |                                                                                                                                                                                                                                                                                                                                                                                                                                                                                                                                                                                                                                                                                                     |
| Sample Status |          | NORMAL      | <br>  |                                                                                                                                                                                                                                                                                                                                                                                                                                                                                                                                                                                                                                                                                                     |
|               |          |             |       |                                                                                                                                                                                                                                                                                                                                                                                                                                                                                                                                                                                                                                                                                                     |
| OIL CON       | DITION   |             |       |                                                                                                                                                                                                                                                                                                                                                                                                                                                                                                                                                                                                                                                                                                     |
| Visc @ 40°C   | cSt      | 173         | <br>  |                                                                                                                                                                                                                                                                                                                                                                                                                                                                                                                                                                                                                                                                                                     |
|               |          |             |       |                                                                                                                                                                                                                                                                                                                                                                                                                                                                                                                                                                                                                                                                                                     |
| VOLVO         |          |             |       |                                                                                                                                                                                                                                                                                                                                                                                                                                                                                                                                                                                                                                                                                                     |
| CONTAN        | MINATION |             |       |                                                                                                                                                                                                                                                                                                                                                                                                                                                                                                                                                                                                                                                                                                     |
| Silicon       | ppm      | 34          | <br>  | <br>                                                                                                                                                                                                                                                                                                                                                                                                                                                                                                                                                                                                                                                                                                |
| Sodium        | ppm      | 3           | <br>  |                                                                                                                                                                                                                                                                                                                                                                                                                                                                                                                                                                                                                                                                                                     |
| Potassium     | ppm      | 2           | <br>  |                                                                                                                                                                                                                                                                                                                                                                                                                                                                                                                                                                                                                                                                                                     |
|               |          |             |       |                                                                                                                                                                                                                                                                                                                                                                                                                                                                                                                                                                                                                                                                                                     |
| WEAR N        |          |             |       |                                                                                                                                                                                                                                                                                                                                                                                                                                                                                                                                                                                                                                                                                                     |
|               | - ·      |             | <br>_ |                                                                                                                                                                                                                                                                                                                                                                                                                                                                                                                                                                                                                                                                                                     |
| ron           | ppm      | 313         | <br>  |                                                                                                                                                                                                                                                                                                                                                                                                                                                                                                                                                                                                                                                                                                     |
| Copper        | ppm      | <b>1</b>    | <br>  |                                                                                                                                                                                                                                                                                                                                                                                                                                                                                                                                                                                                                                                                                                     |
| ead           | ppm      | 0           | <br>  |                                                                                                                                                                                                                                                                                                                                                                                                                                                                                                                                                                                                                                                                                                     |
| in            | ppm      | 0           | <br>  |                                                                                                                                                                                                                                                                                                                                                                                                                                                                                                                                                                                                                                                                                                     |
| luminum       | ppm      | 6           | <br>  |                                                                                                                                                                                                                                                                                                                                                                                                                                                                                                                                                                                                                                                                                                     |
| Chromium      | ppm      | <b>4</b>    | <br>  |                                                                                                                                                                                                                                                                                                                                                                                                                                                                                                                                                                                                                                                                                                     |
| Molybdenum    | ppm      | 0           | <br>  |                                                                                                                                                                                                                                                                                                                                                                                                                                                                                                                                                                                                                                                                                                     |
| Nickel        | ppm      | 2           | <br>  |                                                                                                                                                                                                                                                                                                                                                                                                                                                                                                                                                                                                                                                                                                     |
| Titanium      | ppm      | <1          | <br>  |                                                                                                                                                                                                                                                                                                                                                                                                                                                                                                                                                                                                                                                                                                     |
| Silver        | ppm      | 0           | <br>  |                                                                                                                                                                                                                                                                                                                                                                                                                                                                                                                                                                                                                                                                                                     |
| Manganese     | ppm      | 4           | <br>  |                                                                                                                                                                                                                                                                                                                                                                                                                                                                                                                                                                                                                                                                                                     |
| /anadium      | ppm      | <1          | <br>  |                                                                                                                                                                                                                                                                                                                                                                                                                                                                                                                                                                                                                                                                                                     |
|               |          |             |       |                                                                                                                                                                                                                                                                                                                                                                                                                                                                                                                                                                                                                                                                                                     |
|               | VES      |             | <br>  |                                                                                                                                                                                                                                                                                                                                                                                                                                                                                                                                                                                                                                                                                                     |
| Calcium       | ppm      | 26          | <br>  |                                                                                                                                                                                                                                                                                                                                                                                                                                                                                                                                                                                                                                                                                                     |
| Magnesium     | ppm      | 0           | <br>  |                                                                                                                                                                                                                                                                                                                                                                                                                                                                                                                                                                                                                                                                                                     |
| Zinc          | ppm      | 3           | <br>  |                                                                                                                                                                                                                                                                                                                                                                                                                                                                                                                                                                                                                                                                                                     |
|               | la la    |             |       |                                                                                                                                                                                                                                                                                                                                                                                                                                                                                                                                                                                                                                                                                                     |

## **CONSTRUCTION EQUIPMENT**

GRAPHS

VOLVO

Report Id: VOLVO2990 [WUSCAR] 05954424 (Generated: 09/20/2023 20:18:00) Rev: 1

Contact/Location: PAUL CONZ - VOLVO2990