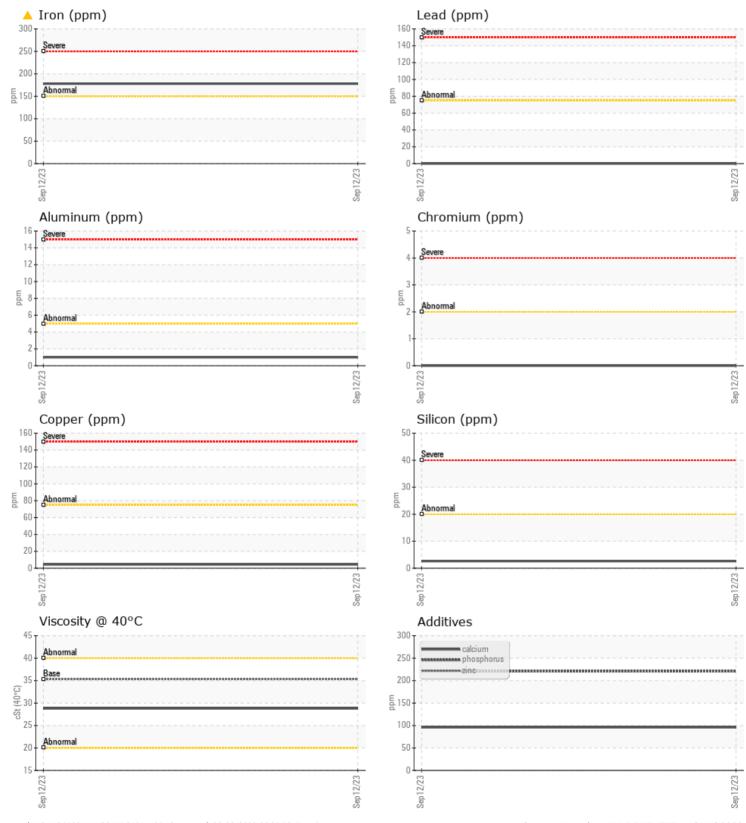

| Volvo                |               |                                      |          |  |  |                                                                 |
|----------------------|---------------|--------------------------------------|----------|--|--|-----------------------------------------------------------------|
| SAMPLI               | E INFORMATION |                                      |          |  |  |                                                                 |
| Sample Number        | -             | VCP415412                            |          |  |  |                                                                 |
| Sample Date          |               | 12 Sep 2023                          |          |  |  | McClung-Logan Virginia LLC- RICHMOND                            |
| Machine Hours        |               | 8000                                 |          |  |  | 1345 MOUNTAIN ROAD                                              |
| Oil Hours            |               | 2000                                 |          |  |  | GLEN ALLEN, VA                                                  |
| Oil Changed          |               | Changed                              |          |  |  | US 23060                                                        |
| Sample Status        |               | ABNORMAL                             |          |  |  | Contact: KYLE RATLIFFE                                          |
|                      |               |                                      |          |  |  | KRATLIFFE@MCCLUNG-LOGAN.COM                                     |
| <b>VILVO</b> OIL CON |               |                                      |          |  |  | T:                                                              |
|                      |               | ·                                    | <u>.</u> |  |  | F: (804)266-1611                                                |
| Visc @ 40°C          | cSt           | 28.8                                 |          |  |  |                                                                 |
| VOLVO                |               |                                      |          |  |  | Diagnosis                                                       |
| CONTAI               | MINATION      |                                      |          |  |  | -                                                               |
| Silicon              | ppm           | Oil and filter change at the time of |          |  |  |                                                                 |
| Sodium               |               | <b>3</b>                             |          |  |  | sampling has been noted. No corrective action is recommended at |
| Potassium            | ppm           | <b>□</b> ∠<br><b>□</b> <1            |          |  |  | this time. Resample at the next                                 |
| Potassium            | ppm           |                                      |          |  |  | service interval to monitor. The iron                           |
| VOLVO                |               |                                      |          |  |  | level is abnormal. All other                                    |
| 🛛 🔰 WEAR N           | METALS        |                                      |          |  |  | component wear rates are normal.                                |
| Iron                 | ppm           | <b>178</b>                           |          |  |  | There is no indication of any                                   |
| Copper               | ppm           | <b>4</b>                             |          |  |  | contamination in the fluid. The                                 |
| Lead                 | ppm           | 0                                    |          |  |  | condition of the fluid is acceptable for the time in service.   |
| Tin                  | ppm           | 0                                    |          |  |  | for the time in service.                                        |
| Aluminum             | ppm           | <b>1</b>                             |          |  |  |                                                                 |
| Chromium             | ppm           | 0                                    |          |  |  |                                                                 |
| Molybdenum           | ppm           | 2                                    |          |  |  |                                                                 |
| Nickel               | ppm           | 0                                    |          |  |  |                                                                 |
| Titanium             | ppm           | <b>&lt;</b> 1                        |          |  |  |                                                                 |
| Silver               | ppm           | 0                                    |          |  |  |                                                                 |
| Manganese            | ppm           | <b>1</b>                             |          |  |  |                                                                 |
| Vanadium             | ppm           | <1                                   |          |  |  |                                                                 |
|                      |               |                                      |          |  |  |                                                                 |
|                      | VFS           |                                      |          |  |  |                                                                 |
| Calcium              | ppm           | 96                                   |          |  |  |                                                                 |
| Magnesium            | ppm           | 0                                    |          |  |  |                                                                 |
| Zinc                 | ppm           | 0                                    |          |  |  |                                                                 |
| Phosphorus           | ppm           | 221                                  |          |  |  |                                                                 |
| Barium               | ppm           | 0                                    |          |  |  |                                                                 |
|                      | 22.12         | <b>•</b> •                           |          |  |  |                                                                 |

## **CONSTRUCTION EQUIPMENT**

GRAPHS

VOLVO

Report Id: VOLVO8882 [WUSCAR] 05954431 (Generated: 09/20/2023 20:23:53) Rev: 1

Contact/Location: KYLE RATLIFFE - VOLVO8882