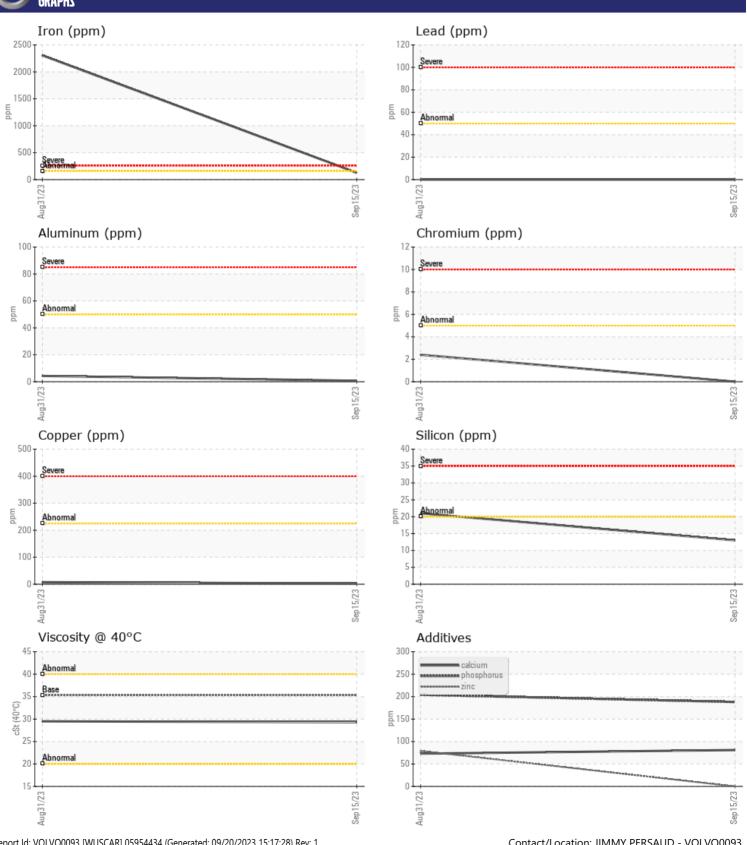

Sample No: VCP426340

Oil Type: VOLVO AUTOMATIC TRANSMISSION FLUID AT102

**Job No:** 327746 MOSAIC

| VOLVO         | LINEODMATIO | <b>.</b>      |                |      |
|---------------|-------------|---------------|----------------|------|
|               | INFORMATIO  |               |                |      |
| Sample Number |             | VCP426340     | VCP424504      | <br> |
| Sample Date   |             | 15 Sep 2023   | 31 Aug 2023    | <br> |
| Machine Hours |             | 4514          | 4506           | <br> |
| Oil Hours     |             | 7             | 40             | <br> |
| Oil Changed   |             | Changed       | Changed        | <br> |
| Sample Status |             | NORMAL        | SEVERE         | <br> |
|               |             |               |                |      |
| OIL CON       | DITION      |               |                |      |
| Visc @ 40°C   | cSt         | ■29.3         | ■29.5          | <br> |
| VOLVO         |             |               |                |      |
| CONTAN        | MINATION    |               |                |      |
| Water         | %           |               | <b>△</b> 0.109 | <br> |
| Silicon       | ppm         | <b>13</b>     | <b>1</b> 21    | <br> |
| Sodium        | ppm         | <b>2</b>      | <b>1</b> 2     | <br> |
| Potassium     | ppm         | 2             | <b>2</b> 9     | <br> |
|               | 1-1-        | _             |                |      |
| VOLVO         | AFT A L C   |               |                |      |
| WEAR N        | NE I ALS    |               |                |      |
| Iron          | ppm         | <b>127</b>    | 2305           | <br> |
| Copper        | ppm         | <b>2</b>      | <b>7</b>       | <br> |
| Lead          | ppm         | <b>0</b>      | <b>0</b>       | <br> |
| Tin           | ppm         | <b>□</b> 0    | <b>0</b>       | <br> |
| Aluminum      | ppm         | <b>■&lt;1</b> | <b>4</b>       | <br> |
| Chromium      | ppm         | <b>■</b> 0    | <b>2</b>       | <br> |
| Molybdenum    | ppm         | <b>-&lt;1</b> | <b>0</b>       | <br> |
| Nickel        | ppm         | ■0            | 2              | <br> |
| Titanium      | ppm         | <1            | 0              | <br> |
| Silver        | ppm         | ■0            | <b>0</b>       | <br> |
| Manganese     | ppm         | <b>5</b>      | <b>1</b> 5     | <br> |
| Vanadium      | ppm         | <1            | 0              | <br> |
|               |             |               |                |      |
| ADDITIV       | IES         |               |                |      |
| Calcium       | ppm         | ■81           | <b>7</b> 3     | <br> |
| Magnesium     | ppm         | <b>■</b> 0    | <b>7</b>       | <br> |
| Zinc          | ppm         | <b>■</b> 0    | <b>7</b> 9     | <br> |
| Phosphorus    | ppm         | <b>188</b>    | <b>204</b>     | <br> |
| Barium        | ppm         | <b>■</b> 0    | <b>7</b>       | <br> |
| Boron         | ppm         | <b>□77</b>    | <b>5</b> 1     | <br> |

## Diagnosis

Resample at the next service interval to monitor. All component wear rates are normal. There is no indication of any contamination in the fluid. The condition of the fluid is acceptable for the time in service.